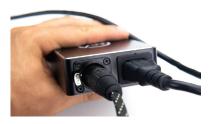

4. Vrod head assembly.

5. Push screen inside Shovelhead bowl until it snaps into place. 5. Insert post that will fit your glass rig and secure it to the Shovelhead bowl.

B-S

6. Place bowl on glass rig.

7. Connect coil and power cord to controller.

7. Turn on rear power button and set desired temperature by pressing the or buttons. Then turn on front power button to heat coil.

For complete instruction manual, scan this QR code.

WARNING: Device gets extremely hot. Please keep away from children and pets. Use caution when using this equipment.