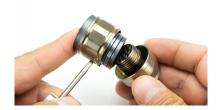

## FLOWERPOT VROD QUICK START GUIDE

1. Start with Vrod Head Sub assembly parts.

2. Using the dish nut, secure the Sic Dish onto the head top.

3. Fasten diffuser to head top while holding 20mm coil in between them.

4. Vrod head assembly.

5. Push screen inside Shovelhead bowl until it snaps into place. 5. Insert post that will fit your glass rig and secure it to the Shovelhead bowl.

B-S

6. Place bowl on glass rig.

7. Connect coil and power cord to controller.