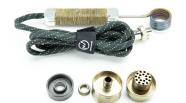

## FLOWERPOT VROD QUICK START GUIDE

1. Start with Vrod Head Sub assembly parts.

2. Using the dish nut, secure the Sic Dish onto the head top.

3. Fasten diffuser to head top while holding 20mm coil in between them.