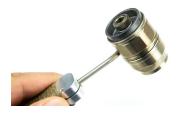

4. Vrod head assembly.

5. Push screen inside Shovelhead bowl until it snaps into place. 5. Insert post that will fit your glass rig and secure it to the Shovelhead bowl.

B-S

6. Place bowl on glass rig.

7. Connect coil and power cord to controller.