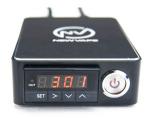

7. Turn on rear power button and set desired temperature by pressing the or buttons. Then turn on front power button to heat coil.

For complete instruction manual, scan this QR code.

WARNING: Device gets extremely hot. Please keep away from children and pets. Use caution when using this equipment.