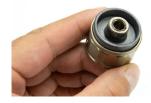

4. Vrod head assembly.

5. Push screen inside Shovelhead bowl until it snaps into place. 5. Insert post that will fit your glass rig and secure it to the Shovelhead bowl.

B-S

6. Place bowl on glass rig.

7. Connect coil and power cord to controller.