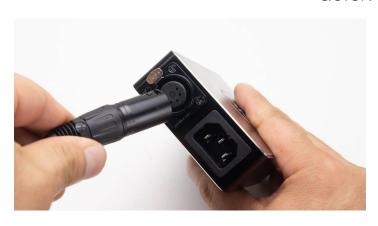

## **QUICK START**

1. With all switches off, plug in your coil to the back of the controller.

3. Press power button to sitch unit on. Your coil will start heating right away.

4. Use the or buttons to set your target temperature.