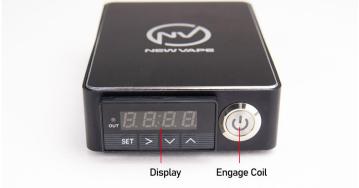

## **QUICK START**

1. With all switches off, plug in your coil to the back of the controller.

3. Press power button to sitch unit on. Your coil will start heating right away.

4. Use the or buttons to set your target temperature.

\*Recommended starting temps:

FlowerPot: 650F DCup: 575F

5. Wait 3-5 minutes for unit to reach optimal temperature.

For more technical info, refer to the technical manual. Scan this QR Code.

NV PID Controller is designed to be used along with an NV XLR Flat Coil or an NV XLR 20mm Coil only. Please determine whether your country requires 110v or 220v before making your purchase. It is important that you determine that a coil purchased elsewhere is compatible with these units or not. You can refer to the below "pinout" or please reach out to support@newvape.com with any questions.