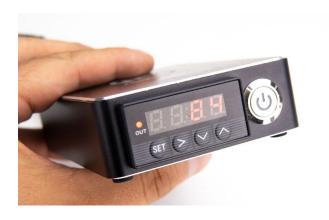

## **QUICK START**

1. With all switches off, plug in your coil to the back of the controller.

3. Press power button to sitch unit on. Your coil will start heating right away.

4. Use the or buttons to set your target temperature.

\*Recommended starting temps:

FlowerPot: 650F DCup: 575F

5. Wait 3-5 minutes for unit to reach optimal temperature.

For more technical info, refer to the technical manual. Scan this QR Code.

NV PID Controller is designed to be used along with an NV XLR Flat Coil or an NV XLR 20mm Coil only. Please determine whether your country requires 110v or 220v before making your purchase. It is important that you determine that a coil purchased elsewhere is compatible with these units or not. You can refer to the below "pinout" or please reach out to support@newvape.com with any questions.