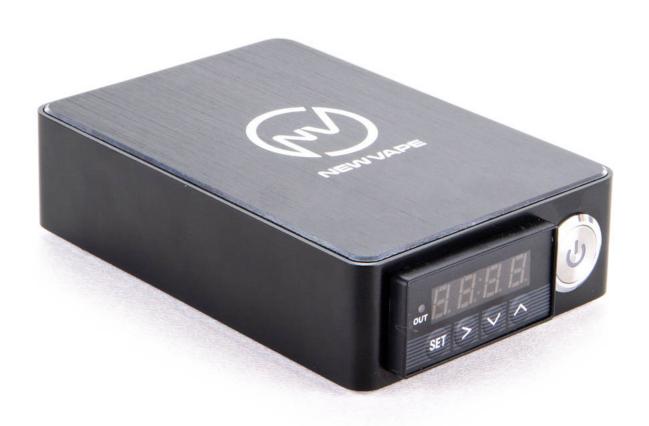

## QUICK START GUIDE NEW VAPE SINGLE PID CONTROLLER (XLR)



## FRONT AND BACK PANELS





## **QUICK START**



1. With all switches off, plug in your coil to the back of the controller.







3. Press power button to sitch unit on. Your coil will start heating right away.

4. Use the or buttons to set your target temperature.

\*Recommended starting temps:

FlowerPot: 650F DCup: 575F





5. Wait 3-5 minutes for unit to reach optimal temperature.

For more technical info, refer to the technical manual. Scan this QR Code.



NV PID Controller is designed to be used along with an NV XLR Flat Coil or an NV XLR 20mm Coil only. Please determine whether your country requires 110v or 220v before making your purchase. It is important that you determine that a coil purchased elsewhere is compatible with these units or not. You can refer to the below "pi