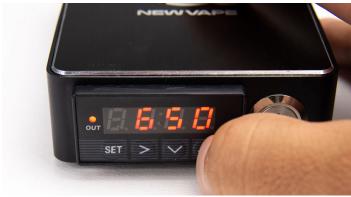

## **QUICK START**

1. With all switches off, plug in your coil to the back of the controller.

3. Press power button to sitch unit on. Your coil will start heating right away.

4. Use the or buttons to set your target temperature.

\*Recommended starting temps:

FlowerPot: 650F DCup: 575F

5. Wait 3-5 minutes for unit to reach optimal temperature.

For more technical info, refer to the technical manual. Scan this QR Code.

NV PID Controller is designed to be used along with an NV XLR Flat Coil or an NV XLR 20mm Coil only. Please determine whether your country requires 110v or 220v before making your purchase. It is important that you determine that a coil purchased elsewhere is compatible with these units or not. You can refer to the below "pinout" or please reach out to support@newvape.com with any questions.