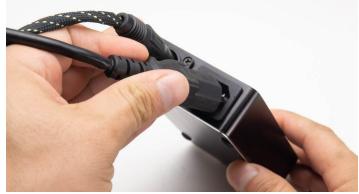

## FRONT AND BACK PANELS

## **QUICK START**

1. With all switches off, plug in your coil to the back of the controller.

3. Press power button to sitch unit on. Your coil will start heating right away.

4. Use the or buttons to set your target temperature.