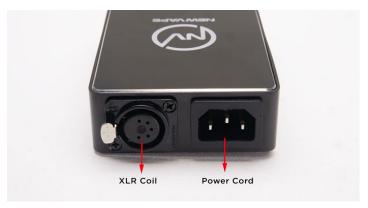

## **QUICK START**

1. With all switches off, plug in your coil to the back of the controller.

3. Press power button to sitch unit on. Your coil will start heating right away.

4. Use the or buttons to set your target temperature.

\*Recommended starting temps:

FlowerPot: 650F DCup: 575F

5. Wait 3-5 minutes for unit to reach optimal temperature.

For more technical info, refer to the technical manual. Scan this QR Code.

NV PID Controller is designed to be used along with an NV XLR Flat Coil or an NV XLR 20mm Coil only. Please determine whether your country requires 110v or 220v before making your purchase. It is important that you determine that a coil purchased elsewhere is compatible with these units or not. You can refer to the below "pinout" or please reach out to support@newvape.com with any questions.

XLR Quick Disconnect

- 1 Power (white)
- 2 Power (white)
- 3 Thermocoupler (red)
- 4 Thermocoupler (black)
- 5 ground (green)

WARNING: Device gets extremely hot. Please keep away from children and pets. Use caution when using this equipment.