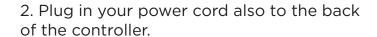

## **QUICK START**

1. With all switches off, plug in your coil to the back of the controller.

3. Press power button to sitch unit on. Your coil will start heating right away.

4. Use the or buttons to set your target temperature.