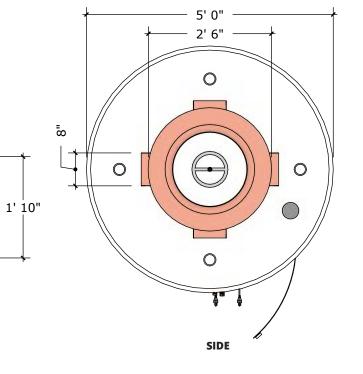

1' 0"

TOP

0

3

| Material         | 316 Stainless Steel |  |
|------------------|---------------------|--|
| Finish           | Powder Coated       |  |
| Gas Type         | NG or LP            |  |
| GPM              | 45-60               |  |
| BTUs             | 65,000              |  |
| Sugg. Fire Glass | 50LBS               |  |