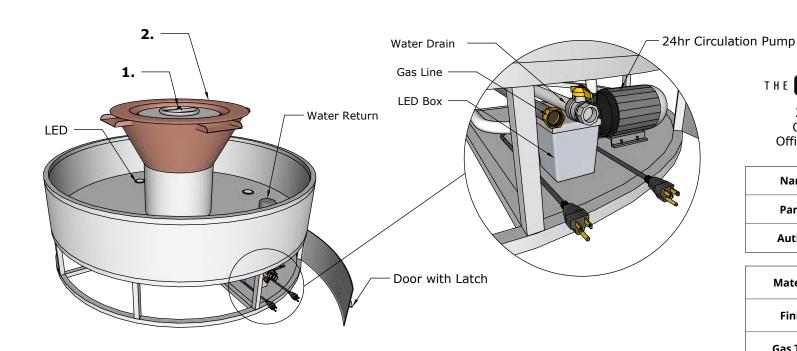

## THE $\overline{\text{OUTDOOR}}$ PLUS

235 East Main St Ontario CA 91761 Office: (909) 460-5579

| Name   | Olympian - 4-way |
|--------|------------------|
| Part # | OPT-OLR60        |
| Author | GE               |

| Material         | 316 Stainless Steel |  |
|------------------|---------------------|--|
| Finish           | Powder Coated       |  |
| Gas Type         | NG or LP            |  |
| GPM              | 45-60               |  |
| BTUs             | 65,000              |  |
| Sugg. Fire Glass | 50LBS               |  |

| # | Part Number  | Qty. |
|---|--------------|------|
| 1 | OPT-159      | 1    |
| 2 | OPT-OPT-4W30 | 1    |
|   |              |      |
|   |              |      |

**Proprietary & Confidential:** The information contained in this drawing is the sole property of **The Outdoor Plus.** Any reproduction or as a whole without written permission of **The Outdoor Plus** is prohibited.