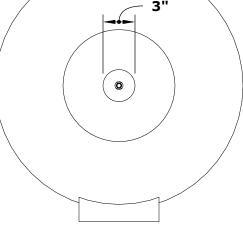

## **CAZO FIRE & WATER BOWL - WOOD GRAIN**

**ISOMETRIC VIEW** 

**FRONT SIDE VIEW** 

**RIGHT SIDE VIEW** 

32"

OPT-32RWGWO

| D |          |
|---|----------|
|   | TOP VIEW |

| SKU         | Α   | В  | С   | D  | GPM  |
|-------------|-----|----|-----|----|------|
| OPT-24RWGWO | 24" | 8" | 12" | 2" | 7-10 |

10"

12"

Fire Pit Material: GFRC Wood Grain Pan Material: 304 Stainless Steel Burner Material: 304 Stainless Steel

Standard 2" Depth on all pans 12V ELECTRONIC IGNITION ANSI Z21.97-(2017) / CSA 2.41-(2017)