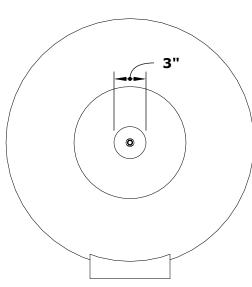

## **CAZO FIRE & WATER BOWL - WOOD GRAIN**

**ISOMETRIC VIEW** 

**FRONT SIDE VIEW** 

**RIGHT SIDE VIEW** 

32"

OPT-32RWGWO

| D |          |
|---|----------|
|   | TOP VIEW |

| SKU         | Α   | В  | С   | D  | GPM  |
|-------------|-----|----|-----|----|------|
| OPT-24RWGWO | 24" | 8" | 12" | 2" | 7-10 |

10"

12"

Fire Pit Material: GFRC Wood Grain Pan Material: 304 Stainless Steel Burner Material: 304 Stainless Steel

Standard 2" Depth on all pans 12V ELECTRONIC IGNITION ANSI Z21.97-(2017) / CSA 2.41-(2017)