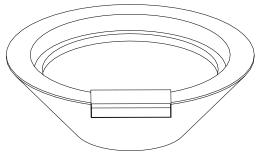

## **CAZO FIRE & WATER BOWL - WOOD GRAIN**

**ISOMETRIC VIEW** 

**FRONT SIDE VIEW** 

**RIGHT SIDE VIEW** 

32"

OPT-32RWGWO

| D |          |
|---|----------|
|   | TOP VIEW |

| SKU         | Α   | В  | С   | D  | GPM  |
|-------------|-----|----|-----|----|------|
| OPT-24RWGWO | 24" | 8" | 12" | 2" | 7-10 |