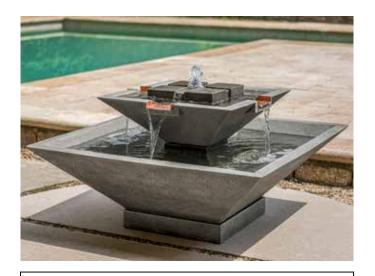

| Fountain Components |                                        |                     |          |  |
|---------------------|----------------------------------------|---------------------|----------|--|
| Image               | Item Description                       | Component<br>Item # | Quantity |  |
|                     | Facet Fountain<br>- Disc               | FT-347A             | 1        |  |
|                     | Facet Fountain -<br>Small Pedestal     | FT-347B             | 1        |  |
|                     | Facet Fountain -<br>Small Bowl         | FT-347C             | 1        |  |
|                     | Facet Fountain -<br>Pump House         | FT-347D             | 1        |  |
|                     | Facet Fountain<br>- Pump House<br>Door | FT-347E             | 1