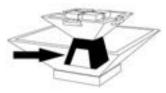

FT-347F (267 lbs) 35.75"L x 35.75"W x 13"H Assemble your fountain on a level surface capable of holding a minimum of 503 lbs with an approximate 1.75 sq. ft. footprint (actual dimensions 16" x 16").

- **Step 1 -** Position the basin (FT-347F) where the fountain is to be installed, ensuring that it is level.
- **Step 2 -** Assemble the fountain plumbing:
  - **2a** Secure the tubing to the pump by tightening the hose clamp.
  - **2b** Place the stopper around the pump cord approximately 8" from the pump.
- **Step 3 -** Feed the pump cord all the way through the hole in the basin and run the cord through the channel in the bottom to ensure the fountain will be level.
- **Step 4 FIRMLY** press the stopper into the hole evenly.
  - **4a** Note: Using the handle of a screwdriver or hammer works best to press the stopper in place.