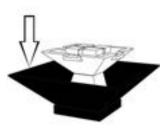

- **Step 1 Seek Professional Help:** Check if professional installation is recommended for your fountain.
- **Step 2 Check Foundation:** Place your fountain on a level surface. It is recommended to place your fountain on concrete or a hard packed gravel pad. If the base is level but some components seem off, rotate components or use wedges to level them.
- **Step 3 Create a Drip Loop:** To prevent water from dripping down the cord and damaging the electrical socket, create a drip loop by allowing the pump power cord to fall below the wall outlet.
- **Step 4 Use a GFCI Outlet:** Use only a GFCI outlet when running a fountain.

FT-347F (267 lbs) 35.75"L x 35.75"W x 13"H Assemble your fountain on a level surface capable of holding a minimum of 503 lbs with an approximate 1.75 sq. ft. footprint (actual dimensions 16" x 16").

- **Step 1 -** Position the basin (FT-347F) where the fountain is to be installed, ensuring that it is level.
- **Step 2 -** Assemble the fountain plumbing:
  - **2a** Secure the tubing to the pump by tightening the hose clamp.
  - **2b** Place the stopper around the pump cord approximately 8" from the pump.
- **Step 3 -** Feed the pump cord all the way through the hole in the basin and run the cord through the channel in the bottom to ensure the fountain will be level.
- **Step 4 FIRMLY** press the stopper into the hole evenly.
  - **4a** Note: Using the handle of a screwdriver or hammer works best to press the stopper in place.