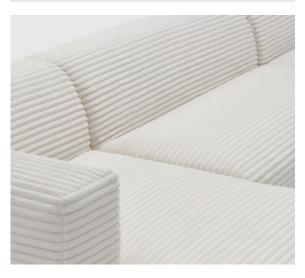

## **Meet Mellow**

Cozy and comfortable. Mellow is one of those sofas, you will love to sleep on for hours. Thanks to premium quality filling T35/30 and T 30/38, it's so easy to loose a track of time when you lie on Mellow. Final touch is fabrics we use for this collection - super thick and soft.

#### Mellow · U-corner sofa

Producer: Texarm

Fabrics: Mega

Fabric type: Knitted fabric

Composition: 100% Polyester

Weight: 465 g/m<sup>2</sup>

Features: High abrasion resistance
High pilling resistance

Click for more data