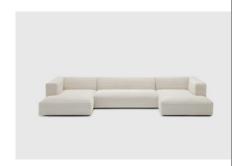

## Mellow · U-corner sofa

Length: 405 cm

Depth: 110/170 cm

Height: 75 cm

Seating depth: 70/135 cm

Seating height: 40 cm

Armrest height: 75 cm

Weight: 164 kg

#### Mellow · U-corner sofa

Frame: Sawn wood, particleboard

Seating: 35/30 kg/m³ HR foam
30/38 kg/m³ T foam
Wadding 120 g/m2

Back: 30/38 kg/m³ T foam
25/20 kg/m³ T foam
Wadding 120 g/m2

Leg: Plastic (invisible)