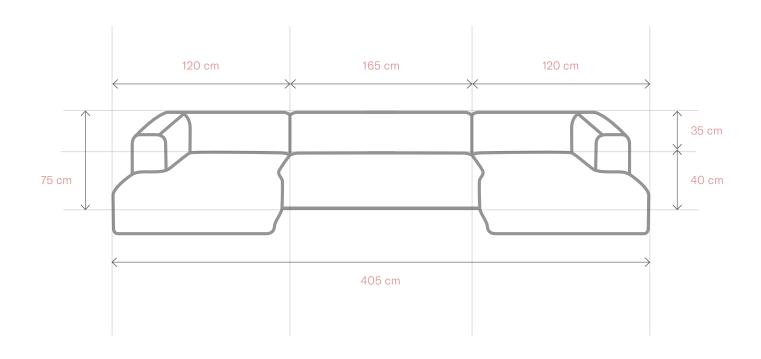

## Mellow · U-corner sofa

Length: 405 cm

Depth: 110/170 cm

Height: 75 cm

Seating depth: 70/135 cm

Seating height: 40 cm

Armrest height: 75 cm

Weight: 164 kg