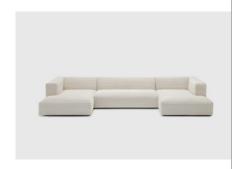

## Mellow · U-corner sofa

Length: 405 cm

Depth: 110/170 cm

Height: 75 cm

Seating depth: 70/135 cm

Seating height: 40 cm

Armrest height: 75 cm

Weight: 164 kg

#### Mellow · U-corner sofa

Frame: Sawn wood, particleboard

Seating: 35/30 kg/m³ HR foam
30/38 kg/m³ T foam
Wadding 120 g/m2

Back: 30/38 kg/m³ T foam
25/20 kg/m³ T foam
Wadding 120 g/m2

Leg: Plastic (invisible)