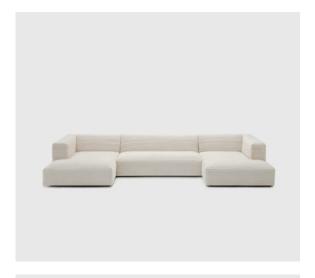

## Mellow · U-corner sofa

Length: 405 cm

Depth: 110/170 cm

Height: 75 cm

Seating depth: 70/135 cm

Seating height: 40 cm

Armrest height: 75 cm

Weight: 164 kg

#### Mellow · U-corner sofa

Frame: Sawn wood, particleboard

Seating: 35/30 kg/m³ HR foam
30/38 kg/m³ T foam
Wadding 120 g/m2

Back: 30/38 kg/m³ T foam
25/20 kg/m³ T foam
Wadding 120 g/m2

Leg: Plastic (invisible)