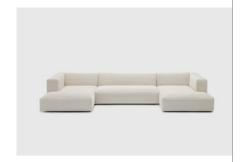

## Mellow · U-corner sofa

Length: 405 cm

Depth: 110/170 cm

Height: 75 cm

Seating depth: 70/135 cm

Seating height: 40 cm

Armrest height: 75 cm

Weight: 164 kg

#### Mellow · U-corner sofa

Frame: Sawn wood, particleboard

Seating: 35/30 kg/m³ HR foam
30/38 kg/m³ T foam
Wadding 120 g/m2

Back: 30/38 kg/m³ T foam
25/20 kg/m³ T foam
Wadding 120 g/m2

Leg: Plastic (invisible)