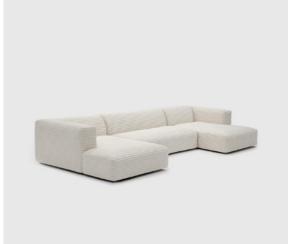

## Mellow · U-corner sofa

Length: 405 cm

Depth: 110/170 cm

Height: 75 cm

Seating depth: 70/135 cm

Seating height: 40 cm

Armrest height: 75 cm

Weight: 164 kg

#### Mellow · U-corner sofa

Frame: Sawn wood, particleboard

Seating: 35/30 kg/m³ HR foam
30/38 kg/m³ T foam
Wadding 120 g/m2

Back: 30/38 kg/m³ T foam
25/20 kg/m³ T foam
Wadding 120 g/m2

Leg: Plastic (invisible)