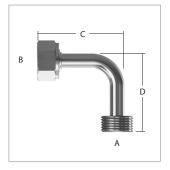

#### **BEER NUT TO BEER THREAD - ELBOW**

| SKU  | A (Threads) | B (Threads) | C (Length)        | D (Height)        | Material           |
|------|-------------|-------------|-------------------|-------------------|--------------------|
| 7475 | 29/32" - 14 | 29/32" - 14 | 2.42"<br>61.50 mm | 2.19"<br>55.60 mm | Stainless<br>steel |