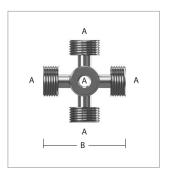

## 6-WAY BEER CLEANING MANIFOLD - STAR

BEER

| SKU  | Threads     | A (# of Outlets) | B (Length)        | Material           |
|------|-------------|------------------|-------------------|--------------------|
| 7477 | 29/32" - 14 | 6                | 3.13"<br>79.50 mm | Stainless<br>steel |