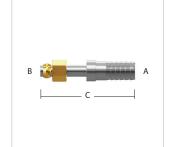

## FEMALE FLARE TO BARB COMPRESSION

COMPRESSION

| SKU  | A (Barb) | B (Female Flare) | C (Length) | Material     |
|------|----------|------------------|------------|--------------|
| 7466 | 3/8"     | 1/4"             | 2.05"      | Stainless    |
|      | 9.96 mm  | (7/16-20)        | 52.10 mm   | steel, brass |