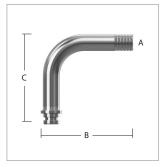

#### SHURFLO INLET TO BARB - 90 DEGREE

VALVES AND PUMPS

| SKU  | A (Barb) | B (Length) | C (Height) | Material  |
|------|----------|------------|------------|-----------|
| 7470 | 1/2"     | 2.91"      | 2.91"      | Stainless |
|      | 13.51 mm | 73.80 mm   | 73.80 mm   | steel     |