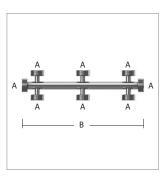

#### 8-WAY BEER CLEANING MANIFOLD - STRAIGHT

| SKU  | Threads     | A (# of Outlets) | B (Length)         | Material           |
|------|-------------|------------------|--------------------|--------------------|
| 7476 | 29/32" - 14 | 8                | 9.50"<br>241.30 mm | Stainless<br>steel |