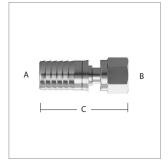

## FEMALE FLARE TO BARB COMPRESSION

COMPRESSION

| SKU  | A (Barb) | B (Female Flare) | C (Length) | Material     |
|------|----------|------------------|------------|--------------|
| 7466 | 3/8"     | 1/4"             | 2.05"      | Stainless    |
|      | 9.96 mm  | (7/16-20)        | 52.10 mm   | steel, brass |