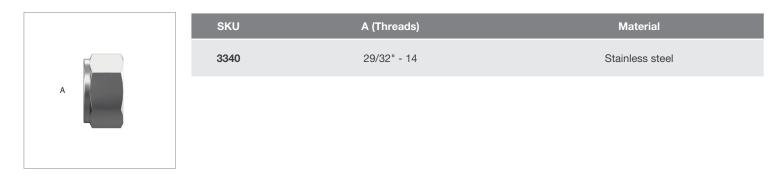

#### **BEER BARB SWIVEL NUT**

Fittings, Inc. / 3300 Fisher Avenue / Fort Worth, Texas 76111 (USA) Toll Free: 800-473-3301 / Phone: 817-332-3300 / Fax: 817-332-5102 / E-mail: sales@fitandcp.com / Web: http://www.fitandcp.com