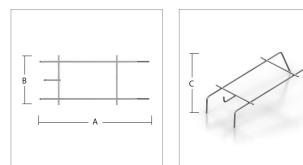

#### COLD PLATE RACK FOR JOCKEY BOX

| SKU  | A (Length) | B (Width) | C (Height) | Material  |
|------|------------|-----------|------------|-----------|
| 4124 | 19.88"     | 9.00"     | 5.06"      | Stainless |
|      | 504.80 mm  | 228.60 mm | 128.60 mm  | steel     |