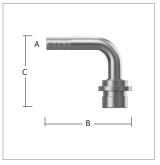

#### BEER VALVE (COLLARED) TO 1/4" BARB ELBOW

| SKU  | A (Barb)        | B (Length)        | C (Height)        | Material           |
|------|-----------------|-------------------|-------------------|--------------------|
| 7399 | 1/4"<br>7.24 mm | 1.85"<br>12.70 mm | 1.55"<br>39.30 mm | Stainless<br>steel |
|      |                 |                   |                   |                    |
|      |                 |                   |                   |                    |
|      |                 |                   |                   |                    |