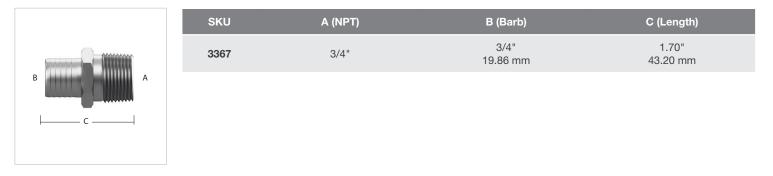

# Fittinés, Inc.

We are winding down the year and bidding good riddance to 2013. Thanks for the business and support throughout the year.

You all should have received the good news of a slight price increase of 2 percent starting in January. Please remember we are a manufacturer – so if you do not see what you need please ask us.

One of our goals for next year is to provide the opportunity to order from our website.

Best wishes for the Holiday Season and the New Year.

#### Merry Christmas,

#### Mark and staff.

Book recommendation: The Art of Possibility - Benjamin and Rosamund Zander

# **New Fittings for December 2013**

#### 3/4" BARB TO 3/4" MALE NPT ADAPTER

ADAPTERS – STRAIGHT & ELBOWS



#### **BEER BARB SWIVEL NUT**



Fittings, Inc. / 3300 Fisher Avenue / Fort Worth, Texas 76111 (USA) Toll Free: 800-473-3301 / Phone: 817-332-3300 / Fax: 817-332-5102 / E-mail: sales@fitandcp.com / Web: http://www.fitandcp.com

#### BEER VALVE (COLLARED) TO 1/4" BARB ELBOW



| SKU  | A (Barb)        | B (Length)        | C (Height)        | Material           |
|------|-----------------|-------------------|-------------------|--------------------|
| 7399 | 1/4"<br>7.24 mm | 1.85"<br>12.70 mm | 1.55"<br>39.30 mm | Stainless<br>steel |
|      |                 |                   |                   |                    |
|      |                 |                   |                   |                    |
|      |                 |                   |                   |