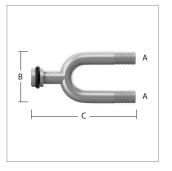

## BEER VALVE (COLLARED) TO 1/4" BARB ELBOW



| SKU  | A (Barb)        | B (Length)        | C (Height)        | Material           |
|------|-----------------|-------------------|-------------------|--------------------|
| 7399 | 1/4"<br>7.24 mm | 1.85"<br>12.70 mm | 1.55"<br>39.30 mm | Stainless<br>steel |
|      |                 |                   |                   |                    |
|      |                 |                   |                   |                    |
|      |                 |                   |                   |                    |

## BEER VALVE (COLLARED - SHORT) TO 1/4" BARB ELBOW

Material SKU A (Barb) B (Length) C (Height) 1/4" 1.37" 1.85" Stainless 7480 Α 12.70 mm 7.24 mm 34.80 mm steel Β-

## FLOJET TO U-BEND

#### VALVES AND PUMPS

COLD PLATES



| SKU  | A (Barb)        | B (Length)        | C (Height)        |
|------|-----------------|-------------------|-------------------|
| 7344 | 3/8"<br>9.96 mm | 1.53"<br>38.86 mm | 3.09"<br>78.49 mm |
|      |                 |                   |                   |
|      |                 |                   |                   |

#### COLD PLATE RACK FOR JOCKEY BOX



| SKU  | A (Length) | B (Width) | C (Height) | Material  |
|------|------------|-----------|------------|-----------|
| 4124 | 19.88"     | 9.00"     | 5.06"      | Stainless |
|      | 504.80 mm  | 228.60 mm | 128.60 mm  | steel     |

BEER