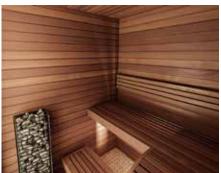

## cala

A small sauna that's big at heart, Cala offers the benefits and enjoyment of a sauna in spaces of all sizes.

Our Cala model is created to fit into small spaces without losing out on aesthetics or comfort, with a wax finish that offers extra protection for the wood.

The Cala sauna is made from thermally modified aspen, which offers exceptional build quality alongside an attractive look.

This small sauna is quick to assemble and can be installed in practically any space. And with its straightforward electrical setup, simple controls and low energy demands, it's easy to use and cheap to run.

## **KEY FEATURES**

- Cozy and pleasant feel and look thanks to quality and color of thermo-aspen
- Small dimensions, easy fit to smaller (bath)rooms (59.00 in.  $\times$  59.00 in.)
- Easy-to-install DIY-sauna: 4-6 h with two persons
- Recommended heater size 3.5 or 4.5 kW
- Wooden details pre-treated with sauna wax
- Premium door with metal-wood handle