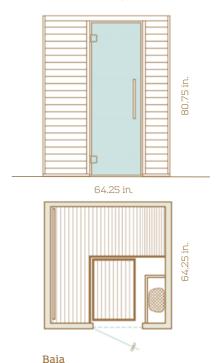

## **KEY FEATURES**

- Cozy and pleasant feel and look thanks to quality and color of thermo-aspen
- Small dimensions, easy fit to smaller (bath)rooms (64.25 in. x 64.25 in.)
- Beautiful and comfortable wavy bench
- Easy-to-install DIY-sauna: 4-6 h with two persons
- Recommended heater size 3.5 or 4.5 kW
- Wooden details pre-treated with sauna wax
- Premium door with metal-wood handle