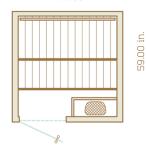

## **KEY FEATURES**

- Cozy and pleasant feel and look thanks to quality and color of thermo-aspen
- Small dimensions, easy fit to smaller (bath)rooms (59.00 in.  $\times$  59.00 in.)
- Easy-to-install DIY-sauna: 4-6 h with two persons
- Recommended heater size 3.5 or 4.5 kW
- Wooden details pre-treated with sauna wax
- Premium door with metal-wood handle

MSRP: \$12,600

59.00 in.

Cala glass

MSRP: **\$12,400** 

59.00 in.

Cala wood