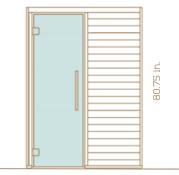

## **KEY FEATURES**

- Cozy and pleasant feel and look thanks to quality and color of thermo-aspen
- Small dimensions, easy fit to smaller (bath)rooms (59.00 in.  $\times$  59.00 in.)
- Easy-to-install DIY-sauna: 4-6 h with two persons
- Recommended heater size 3.5 or 4.5 kW
- Wooden details pre-treated with sauna wax
- Premium door with metal-wood handle

MSRP: \$12,600

59.00 in.

Cala glass

MSRP: **\$12,400** 

59.00 in.

Cala wood