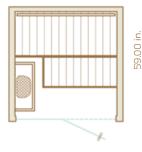

## **KEY FEATURES**

- Cozy and pleasant feel and look thanks to quality and color of thermo-aspen
- Small dimensions, easy fit to smaller (bath)rooms (59.00 in.  $\times$  59.00 in.)
- Easy-to-install DIY-sauna: 4-6 h with two persons
- Recommended heater size 3.5 or 4.5 kW
- Wooden details pre-treated with sauna wax
- Premium door with metal-wood handle

MSRP: \$12,600

59.00 in.

Cala glass

MSRP: **\$12,400** 

59.00 in.

Cala wood