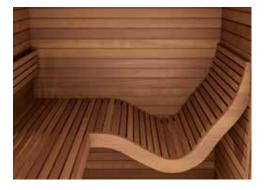

## baia

With its ergonomic design and special features, the Baia sauna is particularly attractive thanks to its curved seating.

Wavy benches can usually only be found in larger saunas, but we wanted to offer this luxury touch for a sauna that can fit into smaller spaces.

## **KEY FEATURES**

- Cozy and pleasant feel and look thanks to quality and color of thermo-aspen
- Small dimensions, easy fit to smaller (bath)rooms (64.25 in. x 64.25 in.)
- Beautiful and comfortable wavy bench
- Easy-to-install DIY-sauna: 4-6 h with two persons
- Recommended heater size 3.5 or 4.5 kW
- Wooden details pre-treated with sauna wax
- Premium door with metal-wood handle