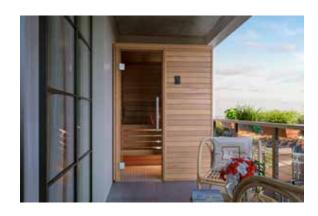

## cala

A small sauna that's big at heart, Cala offers the benefits and enjoyment of a sauna in spaces of all sizes.

Our Cala model is created to fit into small spaces without losing out on aesthetics or comfort, with a wax finish that offers extra protection for the wood.

The Cala sauna is made from thermally modified aspen, which offers exceptional build quality alongside an attractive look.

This small sauna is quick to assemble and can be installed in practically any space. And with its straightforward electrical setup, simple controls and low energy demands, it's easy to use and cheap to run.