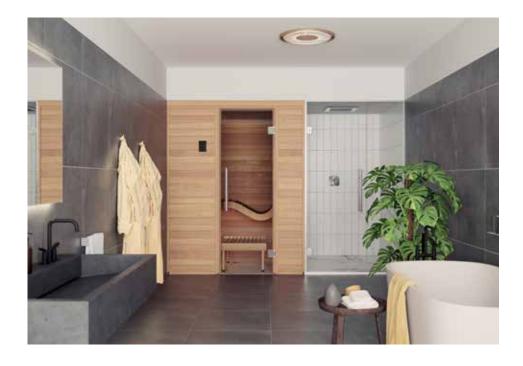

## baia

With its ergonomic design and special features, the Baia sauna is particularly attractive thanks to its curved seating.

Wavy benches can usually only be found in larger saunas, but we wanted to offer this luxury touch for a sauna that can fit into smaller spaces.

Baia offers an unbeatable price-to-quality ratio – alongside its energy efficiency and quality construction, this makes it the best option for a low-cost, aesthetically pleasing, and ergonomic compact sauna.

As well as being comfortable, Baia looks incredible, with features that really make it stand out from the crowd. Welcome to a luxurious new era for small saunas!