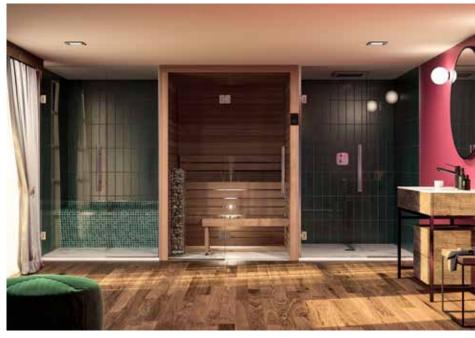

## baia

With its ergonomic design and special features, the Baia sauna is particularly attractive thanks to its curved seating.

Wavy benches can usually only be found in larger saunas, but we wanted to offer this luxury touch for a sauna that can fit into smaller spaces.

As well as being comfortable, Baia looks incredible, with features that really make it stand out from the crowd. Welcome to a luxurious new era for small saunas!