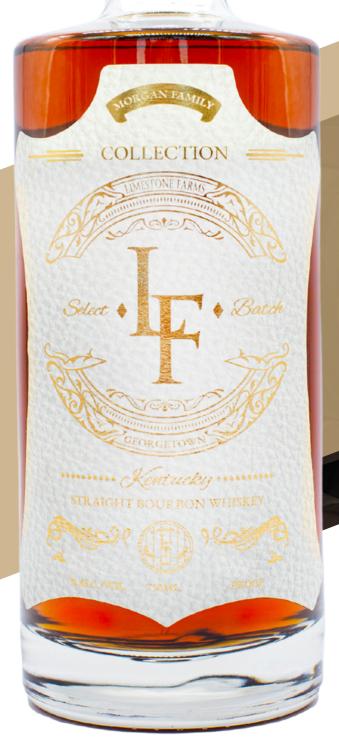

# LIMESTONE FARMS PREMIUM STRAIGHT BOURBON WHISKEY

Select Batch

A super-premium bourbon from mature barrels, expertly crafted and blended to showcase a superior flavor profile. Always full-bodied and higher proof, our Select Batch highlights the original limestone filtered water whiskey down its time-laden, wooden journey.

Limestone Farms Select Batch delivers a luxurious bourbon experience that stays true to our blending mission of: Clean, delineated flavor profiles, that deliver a full flavor experience from start to finish, rewarding you with a long lingering finish that asks for another sip.