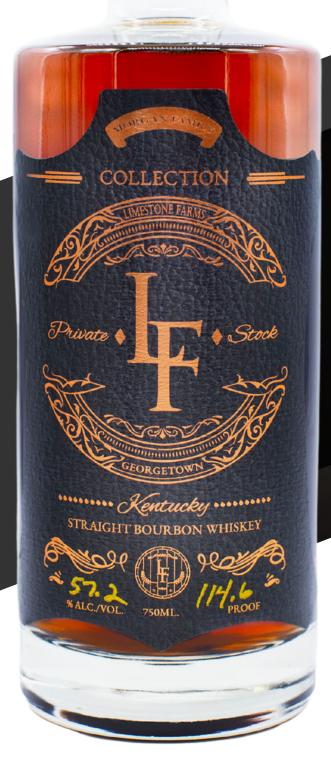

Bringing Heritage Home

Private Stock

# PREMIUM STRAIGHT BOURBON WHISKEY

GEORGETOWN, KY

**EXPERIENCE LIFE. DRINK RESPONSIBLY.** LIMESTONE FARMS® BOURBON WHISKEY. ©2023 LIMESTONE FARMS, GEORGETOWN, KY.

Limestone Farms Private Stock showcases a clean, well-defined flavor profile that delivers a full-bodied experience from start to finish. With a long, lingering finish that leaves you craving more, our private stock straight bourbon whiskey is the perfect indulgence for any bourbon connoisseur.

Created for bourbon aficionados who can appreciate superior complexity and exceptional smoothness.

#### TASTING NOTES

**Nose:** Bright plums, dark cherries, earthy olives and herbs

**Palate:** Sweet cherries, spiced pomegranates

**Finish:** Slow to release your tastebuds, easy and memorable for those rare times

#### SPECS

**Proof:** 114-120+

Mash Bill: 70% Corn, 10% Honey'd Wheat, 10% Honey'd Malted Barley, 10% Distillers Malt

Barrel: American White Oak Entry Proof: 110.4 Aged: 7 years and 9 months UPC: 860009319226