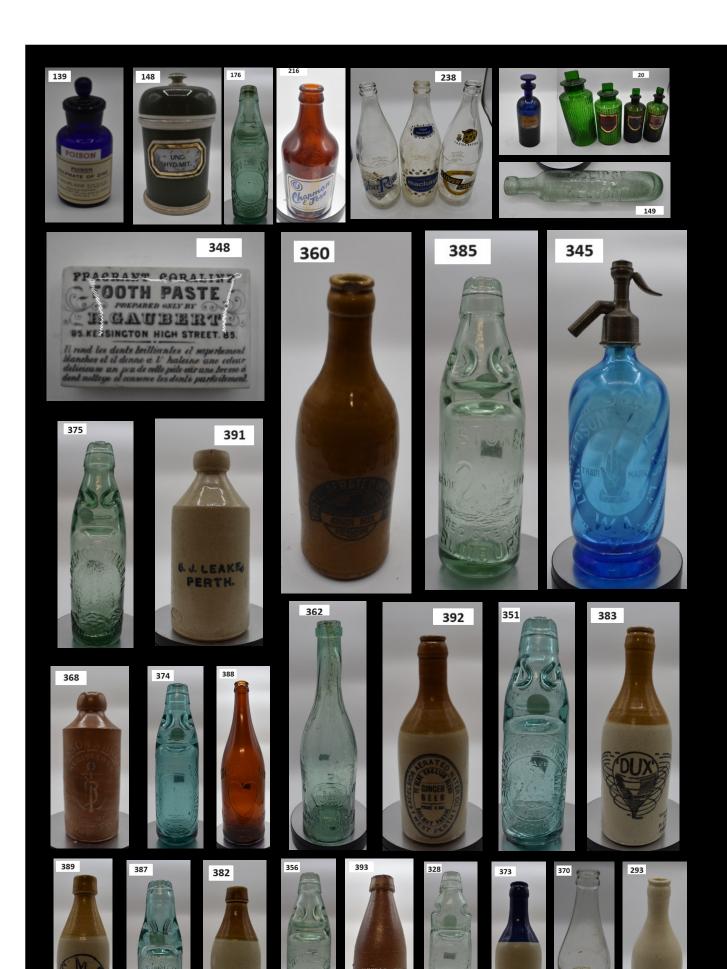

| Lot # | Туре          | Description                                                   | Condition                                                               | Estimate | Result |
|-------|---------------|---------------------------------------------------------------|-------------------------------------------------------------------------|----------|--------|
| 323   | PUB GLASSES   | CANNINGTON, FREMANTLE, PLAIN                                  | AF                                                                      | 20       |        |
| 324   | PUB GLASSES   | ESPLANADE ALBANY, MT BARKER,<br>KATANNING                     | AF                                                                      | 20       |        |
| 325   | PUB GLASSES   | YANCHEP INN, GIN GIN, COMMERCIAL<br>NORTHAM                   | AF                                                                      | 20       |        |
| 326   | MB            | ELLIS NANNINE LARGE DOBSON                                    | VG                                                                      | 250      |        |
| 327   | MB            | ELLIS NANNINE LARGE NIAGRA                                    | VG                                                                      | 400      |        |
| 328   | МВ            | LARGE RELIANCE PATENT ROEBURN HO-<br>TEL,                     | POLISHED TO<br>GOOD                                                     | 500      |        |
| 329   | MB            | MACKEY KALGOORLIE LARGE ONION                                 | NEAR MINT<br>CONDITION                                                  | 175      |        |
| 330   | MB            | ELLIS NANNINE SMALL DOBSON                                    | VG                                                                      | 180      |        |
| 331   | МВ            | SMALL DOBSON STYLE, CLEAR, DUX,<br>SPINNING TOP TM BOTH SIDES | INTERNAL<br>MAN MARK<br>IN TOP OF<br>CHAMBER,<br>NEAR MINT<br>CONDITION | 1000     |        |
| 332   | МВ            | M A W MENZIES LARGE DOBSON                                    | DUG AS GOOD                                                             | 200      |        |
| 333   | GB            | MAYLANDS PERTH GINGER BEER LIGHT<br>TAN TOP                   | GOOD CONDI-<br>TION, BASE<br>CHIP                                       | 50       |        |
| 334   | GB            | JM GYNN TAN BLOB TOP GINGER BEER                              | GOOD CONDI-<br>TION                                                     | 50       |        |
| 335   | SIGN          | WA ENAMEL POSTAL SIGN 320 X 210MM                             | GOOD                                                                    | 300      |        |
| 336   | JUGS          | COMMEMORATIVE JUG AND BEAKER<br>TALLEST 130MM                 | GOOD                                                                    | 20       |        |
| 337   | BOX LOT       | GROUP OF BOTTLES INCLUDING 1 CODD                             | FAIR                                                                    | 30       |        |
| 338   | DEMIJOHN      | BOANS UNIVERSAL PROVIDER PERTH, RA-<br>RE, 5 GAL. \$6,000 RES | VG                                                                      | 7000     |        |
| 339   | HAMILTON      | BLUE, TORPEDO JOSES MINERAL WATERS<br>GERALDTON               | MINOR<br>MARKS<br>ALOVER,<br>COULD DO<br>WOTH POLISH                    | 1500     |        |
| 340   | POISON        | BLUE LYSOL SHAPED POISON WITH STARS                           | NEEDS CLEAN                                                             | 40       |        |
| 341   | GROUP LOT     | COLGATE SHAVING STICK TIN AND COL-<br>GATE BOTTLE             | NEEDS TLC                                                               | 20       |        |
| 342   | SHAVING       | COLGATE SHAVING STICK TIN                                     | NEEDS TLC                                                               | 20       |        |
| 343   | SHAVING       | COLGATE SHAVING STICK TIN                                     | NEEDS TLC                                                               | 20       |        |
| 344   | BOX LOT       | 7 SALAD OILS, SOME EMBOSSED                                   | AS FOUND                                                                | 30       |        |
| 345   | SODA SYPHON   | BLUE, DONALDSON COLLINS WA WITH<br>CORRECT TOPPING SQUIRTER   | MINOR BRUIS-<br>ING, VGC                                                | 1000     |        |
| 346   | AERATED WATER | HALF SIZE AERATED WATERS, AQUA,<br>BEVERAGES AND CO, PERTH WA | VG                                                                      | 300      |        |

| Lot # | Туре               | Description                                                                               | Condition                                                                      | Estimate | Result |
|-------|--------------------|-------------------------------------------------------------------------------------------|--------------------------------------------------------------------------------|----------|--------|
| 347   | POT LID            | BEARS GREASE POT LID PRATTWARE                                                            | SOME STAIN-<br>ING                                                             | 60       |        |
| 348   | POT LID            | RECTANGULAR POT LID GAUBERT 85 X 55MM                                                     | G                                                                              | 100      |        |
| 349   | AERATED WA-<br>TER | CHAPMAN & JOSE GERALDTON ONE<br>WAY GREEN LABEL 260Z                                      | G                                                                              | 20       |        |
| 350   | PUB GLASSES        | KATANNING, WUBIN, MANDURAH                                                                | AF                                                                             | 30       |        |
| 351   | МВ                 | SMALL SHAMROCK AERATED WATER COMPANY<br>PERTH DON BOTTLE                                  | VVG MINOR<br>SCRATCH ON<br>BACK                                                | 300      |        |
| 352   | MB                 | SMALL JA TURNER NORTHAM                                                                   | NEAR MINT<br>CONDITION                                                         | 500      |        |
| 353   | MB                 | CALEDONIAN LARGE NIAGRA                                                                   | GOOD CONDI-<br>TION, NEEDS<br>PLISH                                            | 300      |        |
| 354   | MB                 | KIRBY AND TOWNSEND MENZIES LARGE                                                          | GOOD CONDI-<br>TION, AS DUG                                                    | 250      |        |
| 355   | МВ                 | A SCOTT MENZIES SMALL ONE WAY POUR, AN-<br>CHO TM                                         | G                                                                              | 200      |        |
| 356   | мв                 | W WHITEHEAD PERTH WA, DOBSON STYLE                                                        | MINOR MI-<br>NOR MARKS,<br>GC                                                  | 750      |        |
| 357   | МВ                 | NIAGRA PATENT A1 AERATED WATERS FACTO-<br>RY NORTHAM                                      | GOOD CONDI-<br>TION WITH<br>MINUTE<br>MARKS                                    | 1000     |        |
| 358   | GB                 | MAYLANDS PERTH GINGER BEER DARK TAN TOP                                                   | GOOD CONDI-<br>TION, LIP<br>CHIP, BASE<br>CHIP, POUR<br>STRIKE, KILN<br>KISSES | 60       |        |
| 359   | GB                 | JM GYNN TAN BLOB TOP GINGER BEER                                                          | GOOD CONDI-<br>TION, LIP &<br>SHOULDER<br>CHIP                                 | 40       |        |
| 360   | GB                 | THISTLE WITH CHIP R1500                                                                   | LIP CHIP                                                                       | 1500     |        |
| 361   | GB                 | PIESSE STONE GINGER BEER R 500                                                            | G                                                                              | 500      |        |
| 362   | PGW                | PERTH GLASS WORKS RING SEAL                                                               | GOOD CONDI-<br>TION, SMALL<br>MARK TO<br>REAR BOTTLE                           | 850      |        |
| 363   | МВ                 | DAY AND KENNEDY LARGE DOBSON STYLE                                                        | GOOD CONDI-<br>TION, AS DUG                                                    | 100      |        |
| 364   | EPNS WARE          | HOTEL NORTHBRIDGE, OCEAN BEACH HOTEL<br>MUGS                                              | AS FOUND                                                                       | 40       |        |
| 365   | EPNS WARE          | ADELPHI HOTEL MUG AND JUG, KNUTSFORD<br>MUG AND JUG                                       | AS FOUND                                                                       | 40       |        |
| 366   | EPNS WARE          | HOTEL IMPERIAL, EDWARDS HOTEL, KING AL-<br>FRED HOTEL AND PEWTER FIRST LIEUTENANT<br>MUGS | AS FOUND                                                                       | 40       |        |
| 367   | GB                 | CHS, GREEN TOP MOORE'S STONE, SHAMROCK<br>TM                                              | RESTORED<br>NECK TO TOP<br>TO GOOD                                             | 300      |        |

| Lot # | Туре             | Description                                                                       | Condition                                                                                        | Estimate | Result |
|-------|------------------|-----------------------------------------------------------------------------------|--------------------------------------------------------------------------------------------------|----------|--------|
| 368   | GB               | BLOB TOP DUMPY, ACID ETCHED ROBINSON & HIG-<br>GINS, GRAND BOTTLING CO, ANCHOR TM | VG                                                                                               | 300      |        |
| 369   | AERATED<br>WATER | ROBBIES MANJIMUP & BRIDGETOWN RED/<br>WHITE LABEL 260Z                            | VG                                                                                               | 50       |        |
| 370   | AERATED<br>WATER | SUN QUENCH CARNARVON 750ML RED/<br>YELLOW LABEL                                   | G                                                                                                | 80       |        |
| 371   | GLASS GB         | 4 OFF LETCHFORD , BCD, MACKAY, WEAVER AND LOCK                                    | G                                                                                                | 50       |        |
| 372   | GB               | BCD AND PIESSE                                                                    | G                                                                                                | 120      |        |
| 373   | GB               | BLUE TOP CROWN SEAL PIESSES STONE GINGER<br>BEER                                  | NEAR MINT<br>CONDITION                                                                           | 150      |        |
| 374   | MB               | LARGE HE LAMBERT ALBANY & PINGELLY                                                | VVG CONDI-<br>TION CLOSE<br>TO NEAR                                                              | 750      |        |
| 375   | MB               | LARGE CLAREMONT MINERAL SPRINGS, ON THE ROCKS NIAGRA STYLE                        | POLISHED TO<br>VG                                                                                | 1000     |        |
| 376   | MB               | M A W MENZIES SMALL DOBSON                                                        | G                                                                                                | 150      |        |
| 377   | MB               | WATKINS SHAMROCK SMALL NIAGARA                                                    | G                                                                                                | 100      |        |
| 378   | MB               | LARGE TOWNSEND AND ROBINSON                                                       | REPAIRED                                                                                         | 40       |        |
| 379   | GB               | DEMPSEY KALGOORLIE ALL WHITE IMPRESSED GIN-<br>GER BEER                           | G                                                                                                | 50       |        |
| 380   | GB               | ACME COOLGARDIE ALL WHITE INCISED GINGER<br>BEER                                  | GOOD CONDI-<br>TION, LIP &<br>BASE CHIPS                                                         | 50       |        |
| 381   | GB               | PIESSE BLUE TOP GINGER BEER                                                       | TIP STAINED                                                                                      | 40       |        |
| 382   | GB               | CHS,TAN TOP CORKER, WEAVER & LOCKE STH<br>PERTH,                                  | KILN KISS LH<br>SIDE SHOUL-                                                                      | 1000     |        |
| 383   | GB               | CHS, TAN TOP, CS, DUX, SPINNING TOP TM BOTH<br>SIDES                              | NEAR MINT<br>CONDITION                                                                           | 1000     |        |
| 384   | POT LID          | BLUE TROUCHETS CORN CURE, CORRECT BASE, HAS<br>ORIGINAL WRITING ON BASE           | LID HAS<br>SOME RUST<br>STAINING<br>AND BASE<br>HAS GOT<br>STAINING<br>BUT ORIGI-<br>NAL WRITIN, | 2000     |        |
| 385   | MB               | LARGE DOBSONS STYLE T STOKES BUNBURY WITH<br>SWAN                                 | POLISHED TO<br>VG                                                                                | 2000     |        |

| Lot # | Туре | Description                                                                 | Condition                              | Estimate | Result |
|-------|------|-----------------------------------------------------------------------------|----------------------------------------|----------|--------|
| 386   | MB   | LARGE WYLDE & BOND AERATED WATER PERTH                                      | LIGHT POLISH,<br>GC RARE               | 1000     |        |
| 387   | MB   | GUB GUB SMALL NIAGRA STYLE                                                  | MINOR MARKS<br>TO NEAR MINT            | 2000     |        |
| 388   | CS   | LARGE 26 OZ BROWN, S WALTHO & SON, MIDLAND<br>JUNCTION, HEART TM            | VG                                     | 100      |        |
| 389   | GB   | CHS, TAN TOP, CMS FOUNTAINS TM                                              | VG                                     | 2000     |        |
| 390   | GB   | TAN BLOB FR HONEY MIDLAND JUNCTION BLOB TAN<br>TOP DUMPY                    | VG                                     | 800      |        |
| 391   | GB   | ALL WHITE DUMPY BLOP TOP, SJ LEAKE PERTH                                    | VG                                     | 500      |        |
| 392   | GB   | CHS TAN TOP, EXCELSIOR AERATED WATER CO, WEST<br>PERTH, BENDIGO POTTERY     | CHIP TO LIP<br>FROM OPENING<br>AT REAR | 500      |        |
| 393   | GB   | CHS CORKER, SALT GLAZE, MCINTYRE ROSE & GREEN<br>IMPRESSED WITH SODA SYPHON | SMALL LIP CHIPS<br>TO TOP, GOOD        | 2000     |        |
| 394   | GB   | CHS BLOB TOP BROWN TO RED COLOUR, BEVERAGES<br>CO, PERTH, WA                | TOP HAS BEEN<br>RESTORED TO<br>GOOD    | 1500     |        |