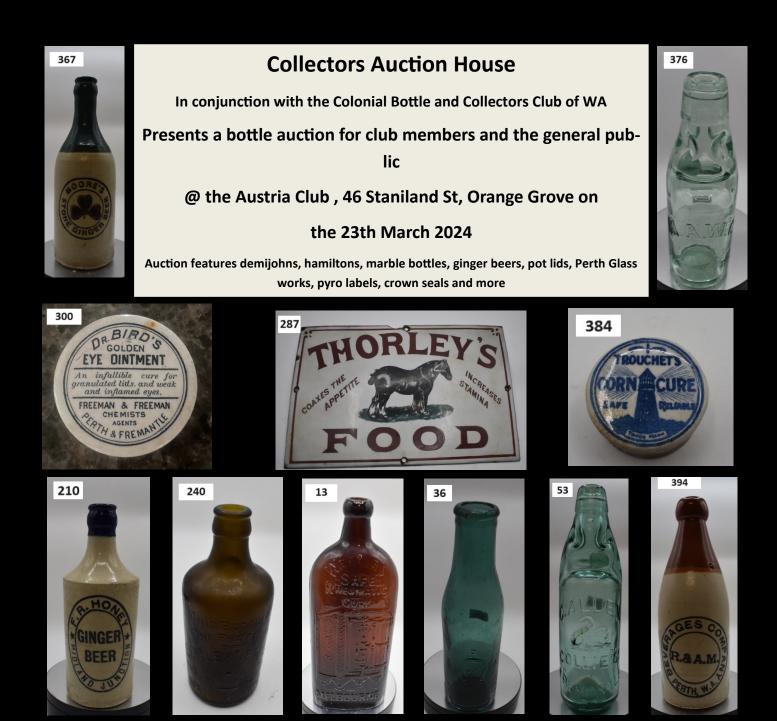

## Collectors Auction House Public Auction L Colonial Bottle and Collectors Club of WA Social Event 8.30am Sat 23th March 2024

Collectors Auction House & CBCC WA are pleased to announce a Public Auction at the Austria Club of

WA

46 Staniland St Orange Grove

Auction viewing from Saturday 8.30am to 9.55am. Starts 10.00am

A variety of food, coffee/tea will be served from 9.00 am.Bar will be open later in the day.