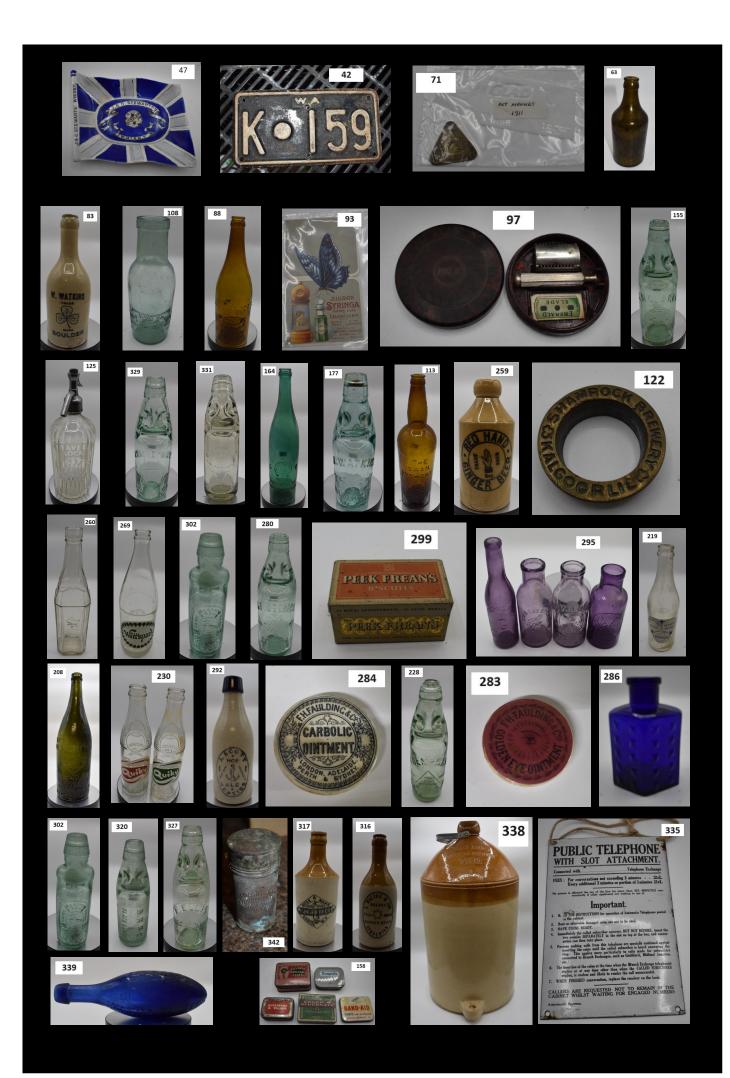

Please remember to bring along boxes and wrapping paper to take your purchases with

| Lot # | Туре     | Description                                                     | Condition                      | Estimate | Result |
|-------|----------|-----------------------------------------------------------------|--------------------------------|----------|--------|
| 1     | MB       | ECLIPSE LARGE ALL WAY                                           | G                              | 80       |        |
| 2     | MB       | CROWN CORDIAL (JA) ASHER LARGE NIAGRA                           | G                              | 80       |        |
| 3     | MB       | CROWN CORDIAL (JA) ASHER LARGE DOBSON                           | G                              | 80       |        |
| 4     | MB       | MACKEY KALGOORLIE SMALL ALLWAY POUR                             | VGC                            | 80       |        |
| 5     | MB       | MACKEY KALGOORLIE LARGE DOBSON                                  | G                              | 80       |        |
| 6     | MB       | R MACKEY KALGOORLIE LGE                                         | VG                             | 80       |        |
| 7     | MB       | NETTLE AND NETTLE LARGE DOBSON, CROWN TM                        | G                              | 100      |        |
| 8     | POT LID  | PURE ZINC OINTMENT POT LID                                      | GOOD                           | 30       |        |
| 9     | POT LID  | PURE CARBOLIC OINTMENT POT LID                                  | GOOD                           | 30       |        |
| 10    | POT LID  | CALVERTS CARBOLIC POT LID & QUEENS HEAD                         | GOOD                           | 40       |        |
| 11    | POT LID  | SQUARE S MAWS POT LID & ROUND S MAWS POT LID                    | GOOD                           | 40       |        |
| 12    | POT LID  | POT LIDS MORRIS AND EYE OINTMENT                                | EYE OINT-<br>MENT FLAK-<br>ING | 30       |        |
| 13    | WARNERS  | WARNERS MELBOURNE RHEUMATIC CURE                                | G                              | 50       |        |
| 14    | WARNERS  | WARNERS 4 CITIES NERVINE CURE                                   | NEEDS<br>POLISH                | 50       |        |
| 15    | WARNERS  | WARNERS SAFE MEDICINE & WARNERS SAFE MEL-<br>BOURNE (2 BOTTLES) | G                              | 70       |        |
| 16    | KANTO    | KANTO WHITE BITTERS BOTTLE                                      | G                              | 20       |        |
| 17    | LAMONT   | CHARLES ALLEN FREMANTLE WITH SWAN LARGE LA-<br>MONT             | NEEDS<br>POLISH                | 30       |        |
| 18    | SCHNAPPS | BALSAMIC SCHNAPPS MAGELS, ORIGINAL CORK                         | G                              | 40       |        |
| 19    | SCHNAPPS | SCHIEDAM SCHNAPPS AROMATICO SMALL SCHNAPPS                      | VERY GOOD                      | 40       |        |
| 20    | CHEMIST  | GROUP OF APOTHECARY BOTTLES X 5                                 | GENERALLY<br>GOOD              | 100      |        |
| 21    | GB       | LOCK AND MEAGHER TAN TOP GINGER BEER                            | REPAIRED                       | 50       |        |
| 22    | GB       | MCINTYRE ROSE AND GREEN PERTH GINGER BEER                       | REPAIRED                       | 50       |        |
| 23    | GB       | PHIL MEAGHER SUBIACO TAN TOP GINGER BEER                        | REPAIRED                       | 50       |        |
| 24    | LAMONT   | TRAUTMMAN AND JANECZEK SMALL LAMONT                             | G                              | 30       |        |
| 25    | LAMONT   | AR TRAUTMMAN LARGE LAMONT                                       | POLISHED                       | 30       |        |
| 26    | MB       | LARGE T STOKES VERTICAL WRITING                                 | G                              | 150      |        |

| Lot # | Туре             | Description                                        | Condition                  | Estimate | Result |
|-------|------------------|----------------------------------------------------|----------------------------|----------|--------|
| 27    | MB               | LARGE H E READING                                  | CRACKED<br>BACK            | 50       |        |
| 28    | MB               | LARGE T STOKE SANDBLASTED `                        | REPAIRED<br>TOP, CRACK     | 100      |        |
| 29    | MB               | T STOKES SWAN SMALL                                | HOLE TO<br>REAR            | 50       |        |
| 30    | МВ               | T STOKES SMALL CLEAR ROO                           | BRUISE                     | 80       |        |
| 31    | MB               | T STOKES SMALL AQUA                                | LIP CHIP                   | 100      |        |
| 32    | MB               | LARGE DOBSON STYLE G MILLING MIDLAND JUNC-<br>TION | MINT                       | 300      |        |
| 33    | SAUCE            | MILLS AND WARE FREMANTLE 13 OZ SAUCE               | MINOR LIP<br>NIBBLES AS    | 20       |        |
| 34    | LAMONT           | ECLIPSE KALGOORLIE SMALL LAMONT                    | G                          | 50       |        |
| 35    | PGW              | PERTH GLASS WORKS LIGHT GREEN PICKLE               | G                          | 30       |        |
| 36    | PGW              | PERTH GLASS WORKS DARK GREEN CHUTNEY               | G                          | 80       |        |
| 37    | PGW              | PERTH GLASS WORKS TALL DARK GREEN C/S              | G                          | 70       |        |
| 38    | AERATED<br>WATER | N BUSHALLA LARGE 260Z CROWN SEAL                   | FLOATING<br>CRACK          | 150      |        |
| 39    | AERATED          | MACKEY KALGOORLIE LARGE 26OZ CLEAR AND AM-<br>BER  | G                          | 30       |        |
| 40    | AERATED<br>WATER | LANGFORD AND MAUD WILUNA 260Z CROWN SEAL           | VERY GOOD                  | 100      |        |
| 41    | LICENCE<br>PLATE | KALGOORLIE MOTOR BIKE PLATE K.263                  | 2 SIDED                    | 80       |        |
| 42    | LICENCE          | KALGOORLIE MOTOR BIKE PLATE K.159                  | 1 SIDED                    | 80       |        |
| 43    | LICENCE<br>PLATE | KALGOORLIE CAR PLATE K.669                         | AF                         | 80       |        |
| 44    | WHISKY<br>JUG    | LARGE MCALLUMS WHISKY JUG PLUS MINI                | VG                         | 20       |        |
| 45    | WEIGHTS          | 2LB AND 4LB CERAMIC WEIGHTS                        | ONE RE-<br>PAIRED<br>OTHER | 100      |        |
| 46    | JAR              | RARE GLASS BEARS GREASE POMADE JAR                 | CHIPPED                    | 40       |        |
| 47    | ASHTRAY          | STEWARTS WHISKY FLAG SHAPED ASH TRAY 130MM<br>LONG | V                          | 40       |        |
| 48    | ASHTRAY          | DUNVILLES PICTORIAL ASHTRAY 125MM LONG             | V                          | 40       |        |
| 49    | MAGAZINES        | EARLY ABR MAGAZINE IN FOLDERS                      | V                          | 30       |        |
| 50    | JUG              | PLYMOUTH GIN FISH JUG 235MM HIGH                   | VG                         | 50       |        |
| 51    | PUB GLASS-<br>ES | SUBIACO HOTEL, STEVE'S, PLAIN                      | VG                         | 40       |        |
| 52    | DUD CLASS        | KENSINGTON HOTEL, RAILWAY HOTEL, PLAIN             | G                          | 40       |        |

| Lot # | Туре              | Description                                                                                                                            | Condition                                  | Estimate | Result |
|-------|-------------------|----------------------------------------------------------------------------------------------------------------------------------------|--------------------------------------------|----------|--------|
| 53    | MB                | CHARLES ALLEN COLLIE ST FREMANTLE                                                                                                      | MINOR MARKS<br>VG CONDITION                | 2000     |        |
| 54    | МВ                | PATTERSON MURRAY LARGE DOBSON                                                                                                          | GOOD CONDI-<br>TION, AS DUG                | 150      |        |
| 55    | MB                | IJK COHN COOLGARDIE LARGE DOBSON                                                                                                       | GOOD CONDI-<br>TION, POLISHED<br>TO GOOD   | 100      |        |
| 56    | MB                | IJK COHN COOLGARDIE SMALL DOBSON                                                                                                       | G                                          | 100      |        |
| 57    | МВ                | DAY AND GYNN LARGE DOBSON                                                                                                              | G                                          | 70       |        |
| 58    | GB                | W LETCHFORD BREWED WHITE C/S ,                                                                                                         | VGC                                        | 100      |        |
| 59    | GB                | MACKEY KALGOORLIE BLUE TOP C/S                                                                                                         | RESTORED LIP<br>CHIP                       | 70       |        |
| 60    | GB                | J ASHER & CO KALGOORLIE BROWN TOP CHAMP<br>SHAPE                                                                                       | CRACKS TO THE<br>BODY                      | 70       |        |
| 61    | SODA SY-<br>PHON  | LETCHFORD WHITE TOP                                                                                                                    | ORIGINAL TOP<br>GOOD                       | 50       |        |
| 62    | SODA SY-<br>PHON  | METRO PERTH SILVER TOP                                                                                                                 | ORIGINAL TOP<br>GOOD                       | 50       |        |
| 63    | GLASS GB          | WEAVER & LOCK SOUTH PERTH GREEN                                                                                                        | BASE CHIP                                  | 150      |        |
| 64    | GB                | GOLDEN WEST CROWN SEAL                                                                                                                 | G                                          | 60       |        |
| 65    | AERATED<br>WATERS | DONALDSON AND COLLINS NORTHAM C/S 26 OZ                                                                                                | NEAR MINT CON-<br>DITION                   | 250      |        |
| 66    | GROUP LOT         | 4 CORDIALS AND 2 PIESSES C/S                                                                                                           | AS FOUND                                   | 30       |        |
| 67    | STONEWARE         | 10 STONEWARE BOTTLES                                                                                                                   | AS FOUND                                   | 30       |        |
| 68    | CASTOR OILS       | 10 CASTOR OILS NO EMBOSSING                                                                                                            | G                                          | 70       |        |
| 69    | AERATED<br>WATER  | 4 LABELLED C/S BEVERLEY                                                                                                                | G                                          | 20       |        |
| 70    | BOX LOT           | ASSORTED BOTTLES APPROX 22                                                                                                             | AS FOUND                                   | 40       |        |
| 71    | DOG<br>LICENCE    | Mt Magnet 1911                                                                                                                         | AS FOUND                                   | 30       |        |
| 72    | DOG<br>LICENCE    | M R B 1921                                                                                                                             | AF                                         | 30       |        |
| 73    | DOG LI-<br>CENCE  | NORTHAMPTON 1907                                                                                                                       | AF                                         | 30       |        |
| 74    | AERATED<br>WATER  | MACKAYS PERTH SCROLL WRITING CLEAR 260Z<br>& BCD                                                                                       | AF                                         | 30       |        |
| 75    | AERATED<br>WATER  | CAMPBELL MT MAGNET CLEAR 26OZ, METRO<br>PERTH BROWN 26OZ, NORTHEY & HARRIDGE<br>PERTH & FREMANTLE CLEAR 26OZ, HARVEY A W<br>CLEAR 26OZ | AF                                         | 50       |        |
| 76    | MB                | NETTLE AND NETTLE SMALL DOBSON CLEAR<br>GLASS                                                                                          | GOOD CONDI-<br>TION, BASE CHIP<br>POLISHED | 50       |        |
| 77    | MB                | IC COHN SMALL NIAGRA                                                                                                                   | G                                          | 50       |        |
| 78    | MB                | MACKEY KALGOORLIE SMALL DOBSON WORLD                                                                                                   | G                                          | 50       |        |

| Lot # | Туре             | Description                                     | Condition          | Estimate | Result |
|-------|------------------|-------------------------------------------------|--------------------|----------|--------|
| 79    | МВ               | ECLIPSE KALGOORLIE SMALL ALLWAY POUR            | G                  | 50       |        |
| 80    | МВ               | CROWN CORDIAL (JA) ASHER SMALL DOBSON           | AS DUG             | 50       |        |
| 81    | MB               | WATKINS BOULDER LARGE NIAGRA                    | G                  | 50       |        |
| 82    | МВ               | MACKEY KALGOORLIE SMALL DOBSON                  | G                  | 50       |        |
| 83    | GB               | W WATKINS ALL WHITE BENDIGO FATBOY              | REPAIRED TOP       | 130      |        |
| 84    | GB               | W WATKINS GREEN TOP GINGER BEER                 | HAIRLINE<br>CRACKS | 50       |        |
| 85    | GB               | W LETCHFORD FREMANTLE ALL WHITE BLOB<br>TOP     | G                  | 60       |        |
| 86    | PGW              | PERTH GLASS WORKS OLIVE GREEN C/S               | G                  | 70       |        |
| 87    | PGW              | PERTH GLASS WORKS LIGHT GREEN MOTTLED           | G                  | 70       |        |
| 88    | AERATED<br>WATER | BECO LARGE BARRELL CITRINE COLOURED<br>260Z     | G                  | 70       |        |
| 89    | LICENCE<br>PLATE | MENZIES CAR PLATE ME457                         | AF                 | 80       |        |
| 90    | LICENCE<br>PLATE | BOULDER CAR PLATE B983                          | AF                 | 90       |        |
| 91    | LICENCE<br>PLATE | WA GOV 1574                                     | RUSTED             | 70       |        |
| 92    | POT LIDS         | TWO POT LIDS AND HOLLOWAYS POT                  | G                  | 60       |        |
| 93    | ADVERTIS-<br>ING | STAND UP PERFUME ADVERTISING CARD<br>180MM HIGH | VG                 | 40       |        |
| 94    | ADVERTIS-<br>ING | CARD BOARD ADVERTISING SIGNS                    | G                  | 40       |        |
| 95    | WHISKY JUG       | GEORGE IV WHISKY JUGS X 2 TALLEST 125MM         | VG                 | 30       |        |
| 96    | SAMPLES          | PLANET BRAND BOTTLES SAMPLES X 2 90MM<br>HIGH   | G                  | 10       |        |
| 97    | SHAVING          | BAKELITE REX RAZOR AND BLADES                   | G                  | 20       |        |
| 98    | BOXES            | BIRD EGG MUSEUM COLLECTION BOXES X 4            | G                  | 20       |        |
| 99    | BOX LOT          | BOX OF ADVERTISING WHISKY JUGS                  | AS FOUND           | 30       |        |
| 100   | BOX LOT          | BOX OF ADVERTISING WHISKY JUGS                  | AS FOUND           | 30       |        |
| 101   | МВ               | THOMAS STOKES BUNBURY 13 OUNCE C/S              | WATER WORN         | 25       |        |
| 102   | MB               | KIRBY AND TOWNSEND MENZIES SMALL                | CRACKED, AS<br>DUG | 50       |        |
| 103   | МВ               | CROWDER & LETCHFORD FREMANTLE LGE & SMALL       | AS FOUND           | 30       |        |
| 104   | GB               | ACME COOLGARDIE                                 | G                  | 50       |        |
| 105   | MB               | SMALL MACKAY PERTH DOBSON                       | WATER WORN         | 40       |        |
| 106   | MB               | ECLIPSE KALGOORLIE LAMONT LARGE                 | BRUISED LIP        | 40       |        |
| 107   | MB               | CROWDER AND LETCHFORD LARGE 3 WAY<br>POUR       | G                  | 40       |        |

| Lot # | Туре               | Description                                                               | Condition                      | Estimate | Result |
|-------|--------------------|---------------------------------------------------------------------------|--------------------------------|----------|--------|
| 108   | HONEY JAR          | BEEHIVE BRAND GUILDFORD \$150 RES.                                        | G                              | 150      |        |
| 109   | HONEY JAR          | 3 HONEYS JARS                                                             | G                              | 40       |        |
| 110   | LAMONT             | LAMONT R MACKEY KALGOORLIE SML AF<br>\$100 RES                            | AF                             | 100      |        |
| 111   | OLIVE OIL          | OLIVE OIL STONEYFELL CO ADELAIDE LG<br>\$50 RES                           | G                              | 50       |        |
| 112   | WINE               | NEW NORCIA 26OZ A G M BASE                                                | G                              | 30       |        |
| 113   | BEER               | THE SWAN BREWERY CO LTD PERTH AUS-<br>TRALIA 260Z, EARLY BOTTLE \$200 RES |                                | 250      |        |
| 114   | BEER               | THE SWAN BRWERY CO LTD PERTH AUSTRAL-<br>IA 130Z, EARLY BOTTLE \$200 RES  | G                              | 250      |        |
| 115   | VINEGAR            | COLLINS & CO PALMERSTON ST, PERTH TALL/<br>CLEAR                          | G                              | 30       |        |
| 116   | CORDIAL            | ROBBIES MANJIMUP/BRIDGETOWN LGE                                           |                                | 30       |        |
| 117   | GLASS GB           | MACKEY KALGOORLIE GREEN GLASS GINGER<br>BEER                              | G                              | 200      |        |
| 118   | DEMIJOHN           | W RADAMS MICROBE KILLER, REPAIRED LIP<br>\$50 RES                         | AF                             | 50       |        |
| 119   | POT LID            | RED TROUCHET                                                              | G                              | 50       |        |
| 120   | CRATE              | DEWAR WHISKY                                                              | G                              | 30       |        |
| 121   | BARREL BUNG        | KALGOORLIE BREWERY CO.                                                    | G                              | 50       |        |
| 122   | BARREL BUNG        | SHAMROCK BREWERY KALGOORLIE                                               | G                              | 50       |        |
| 123   | TAPS               | BRASS TAP, MADE BIRMINGHAM, PERTH IM-<br>PORTERS/ WOODEN TAP              | G                              | 20       |        |
| 124   | CHUTNEY            | CHUTNEY BENGAL BRISBANE X 2                                               | G                              | 20       |        |
| 125   | SODA SYPHON        | WEAVER & LOCK SILVER TOP FLUTED                                           | MISSING KNOB<br>GOOD           | 100      |        |
| 126   | МВ                 | DAY AND GYNN SMALL DOBSON                                                 | G                              | 70       |        |
| 127   | МВ                 | WATKINS SHAMROCK LARGE DOBSON                                             | G                              | 100      |        |
| 128   | MB                 | DAY AND KENNEDY LARGE (DK)                                                | GOOD CONDI-<br>TION            | 70       |        |
| 129   | MB                 | DAY AND KENNEDY SMALL (DK)                                                | GOOD CONDI-<br>TION, AS DUG    | 70       |        |
| 130   | MB                 | STEVENSON AND COLLINS ACID ETCHED<br>SMALL, NIAGRA                        | AS DUG TO GOOD<br>CONDITION    | 70       |        |
| 131   | MB                 | ECLIPSE KALGOORLIE SMALL DOBSON                                           | AS DUG                         | 70       |        |
| 132   | МВ                 | CROWN CORDIAL (JA) ASHER SMALL ALL<br>WAY                                 | G                              | 70       |        |
| 133   | AERATED WA-<br>TER | BECO BIG BARRELL 26 OZ GREEN                                              | VERY GOOD<br>CONDITION         | 70       |        |
| 134   | AERATED WA-<br>TER | BECO MEDIUM BARRELL 26 OZ AQUA GREEN                                      | VERY GOOD<br>CONDITION         | 70       |        |
| 135   | AERATED WA-<br>TER | BECO LARGE BARRELL 260Z AQUA GREEN                                        | VERV COOD                      | 80       |        |
| 136   | GB                 | RED HAND SALT GLAZE                                                       | GOOD CONDI-<br>TION, BASE CHIP | 70       |        |

| Lot # | Туре        | Description                                      | Condition                     | Estimate* | Result |
|-------|-------------|--------------------------------------------------|-------------------------------|-----------|--------|
| 137   | GB          | SEEBECKS PERTH TAN TOP GINGER BEER               | POSSIBLY RE-<br>PAIRED        | 40        |        |
| 138   | POT LID     | POT LIDS MORRIS AND EYE OINTMENT                 | G                             | 30        |        |
| 139   | CHEMIST     | LABELLED BLUE CHEMIST BOTTLE PERTH<br>110MM      | VERY GOOD                     | 30        |        |
| 140   | BOX LOT     | BOX LOT MILKS                                    | AS FOUND                      | 30        |        |
| 141   | GB          | RED HAND GINGER BEER TAN MONKEY HAND             | VERY GOOD<br>CONDITION        | 60        |        |
| 142   | GB          | GOLDEN WEST BLOB TOP GINGER BEER                 | GOOD CONDI-<br>TION           | 40        |        |
| 143   | PUB GLASSES | HARVEY HOTEL X 2                                 | AF                            | 20        |        |
| 144   | BARREL BUNG | SHAMROCK KALGOORLIE BEER BUNG                    | AF                            | 40        |        |
| 145   | POT LID     | TROUCHETS POT LID                                | G                             | 50        |        |
| 146   | CHEMIST     | ADELAIDE CHEMIST BOTTLES X 6 TALLEST<br>175MM    | AF                            | 50        |        |
| 147   | BOX LOT     | BOX LOT BOTTLES                                  | AF                            | 20        |        |
| 148   | CHEMIST     | GREEN APOTHECARY JAR 215MM HIGH                  | G                             | 80        |        |
| 149   | MAUGHAM     | ECLIPSE KALGOORLIE MAUGHAM ON STAND              | AS DUG GC                     | 150       |        |
| 150   | CHEMIST     | WA CHEMIST BOTTLES, TILLY & RICHARDS,<br>WEBSTER | FAIR, WEBSTER<br>CHIPPED      | 30        |        |
| 151   | МВ          | R & AM BEVERAGES COMPANY PERTH 6OZ               | LIGHT SCUFFS<br>CHIP TO BASE  | 250       |        |
| 152   | МВ          | FOREMAN AND BONE DAY DAWN LARGE ALL<br>WAY       | GOOD CONDI-<br>TION, AS DUG   | 180       |        |
| 153   | MB          | FOREMAN AND BONE DAY DAWN LARGE ONE<br>WAY       | GOOD CONDI-<br>TION           | 180       |        |
| 154   | MB          | GN CLARKE SMALL DOBSON                           | GOOD CONDI-<br>TION           | 100       |        |
| 155   | МВ          | GN CLARKE LARGE DOBSON                           | GOOD CONDI-<br>TION, POLISHED | 100       |        |
| 156   | МВ          | GN CLARKE ONE WAY POUR LARGE, COOLGAR-<br>DIE    | POLISHED                      | 100       |        |
| 157   | МВ          | SCP = S C PIGGOT BROOME LGE                      | AS FOUND                      | 70        |        |
| 158   | TINS        | GROUP CHEMIST TINS                               | GOOD                          | 40        |        |
| 159   | JAR         | FINE TABLE SALT JAR 170MM HIGH                   | GOOD                          | 20        |        |
| 160   | NEWSPAPER   | SUNDAY TIMES 1897                                | GOOD                          | 20        |        |
| 161   | GB          | W LETCHFORD FREMANTLE BENDIGO FAT BOY            | REPAIRED                      | 100       |        |
| 162   | GB          | CS, W LETCHFORD ALL WHITE                        | G                             | 100       |        |
| 163   | LAMONT      | CROWDER AND LETCHFORD SMALL LAMONT<br>PATENT     | GOOD CONDI-<br>TION, INTERNAL | 50        |        |
| 164   | PGW         | PERTH GLASS WORKS LARGE TALL CROWN<br>SEAL teal  | G                             | 70        |        |

| Lot # | Туре                | Description                                         | Condition                      | Estimate | Result |
|-------|---------------------|-----------------------------------------------------|--------------------------------|----------|--------|
| 165   | DOG<br>LICENCE      | NORTH E COOLGARDIE 1912                             | AS FOUND                       | 30       |        |
| 166   | DOG<br>LICENCE      | UPPER GASCOYNE 1929/1930                            | AS FOUND                       | 30       |        |
| 167   | DOG LI-<br>CENCE    | UPPER GASCOYNE 1927/1928 ?                          | AS FOUND                       | 30       |        |
| 168   | SODA SY-<br>PHON    | LETCHFORD SILVER TOP                                | LETCHFORD TOP<br>GOOD, HAZY    | 70       |        |
| 169   | SODA SY-<br>PHON    | GOLDEN MILE PERTH/KALGOORLIE RED TOP                | PLASTIC TOP<br>GOOD            | 40       |        |
| 170   | GLASS GB            | THISTLE PERTH GLASS                                 | AF                             | 40       |        |
| 171   | AERATED<br>WATER    | WEAVER & LOCK BLACK AND WHITE PYRO                  | BLACK & WHITE<br>PYRO 225ML VG | 20       |        |
| 172   | WHISKY<br>JUG       | KING GEORGE IV BLUE                                 | VG                             | 30       |        |
| 173   | AERATED<br>WATER    | STOKES 260Z                                         | G                              | 30       |        |
| 174   | GB                  | T STOKES CHS IMPRESSED                              | REPAIRED TOP                   | 100      |        |
| 175   | DEMIJOHN            | MORLEY AND CO NO.418                                | LACQUERED ,<br>NEEDS CLEAN     | 350      |        |
| 176   | MB                  | LARGE THREE WAY POUR, L WEISE ESPERANCE             | FRACTURE TO<br>CHAMBER         | 300      |        |
| 177   | MB                  | WATKINS BOULDER LARGE NIAGRA                        | CHIPPED                        | 70       |        |
| 178   | MB                  | WATKINS BOULDER SMALL DOBSON AQUA<br>GLASS          | G                              | 70       |        |
| 179   | MB                  | WATKINS BOULDER SMALL NIAGARA GREEN<br>GLASS        | G                              | 70       |        |
| 180   | PGW                 | LARGE AQUA CORKER                                   | G                              | 60       |        |
| 181   | MB                  | MACKEY KALGOORLIE LARGE DOBSON MEL-<br>BOURNE GLASS | GOOD CONDI-<br>TION            | 70       |        |
| 182   | MB                  | DAY & GYNN BOULDER LGE                              | AS FOUND                       | 70       |        |
| 183   | GB                  | W LETCHFORD FREMANTLE BREWED GINGER<br>BEER B/T     | GOOD CONDI-<br>TION            | 60       |        |
| 184   | GB                  | CLAREMONT MINERAL SPRINGS GINGER BEER               | REPAIRED, RE-<br>STORED TOP    | 40       |        |
| 185   | BAGS                | FLOUR BAG AND WHISKY ADVERTISING LINEN              | GOOD                           | 30       |        |
| 186   | FLOAT               | GLASS FLOAT 150MM DIAMETER                          | GOOD                           | 30       |        |
| 187   | LABELLED<br>BOTTLES | 7 LABELLED BEER BOTTLES                             | AS FOUND                       | 50       |        |
| 188   | BOX LOT             | 15 OFF GREEN/DARK GREEN BOTTLES                     | AS FOUND                       | 30       |        |
| 189   | BOX LOT             | BOX MISCELLANEOUS BOTTLES                           | AS FOUND                       | 30       |        |
| 190   | GROUP LOT           | 1 X ECLIPSE LAMONT AND 1 BCD MB                     | AS FOUND                       | 30       |        |
| 191   | GB                  | MACKEY KALGOORLIE GB                                | CHIPPED                        | 30       |        |
| 192   | BOX LOT             | 10 MISC MAINLY PYROS                                | AS FOUND                       | 30       |        |

| Lot # | Туре     | Description                                                                        | Condition                 | Estimate | Result |
|-------|----------|------------------------------------------------------------------------------------|---------------------------|----------|--------|
| 193   | BOX LOT  | 9 DATED BEERS                                                                      | AS FOUND                  | 50       |        |
| 194   | BOX LOT  | MISCELLANEOUS BOTTLES APPROX 36                                                    | AS FOUND                  | 40       |        |
| 195   | BOX LOT  | MISCELLANEOUS BOTTLES APPROX 40                                                    | AS FOUND                  | 40       |        |
| 196   | BOX LOT  | BOTTLES AND TINS                                                                   | AS FOUND                  | 40       |        |
| 197   | BOX LOT  | 18 BOTTLES MAINLY CORDIALS AND VINEGARS                                            | AS FOUND                  | 50       |        |
| 198   | BOX LOT  | 10 CASTOR OILS SOME EMBOSSED                                                       | AS FOUND                  | 80       |        |
| 199   | PGW      | AQUA PGW 26OZ C.S                                                                  | G                         | 60       |        |
| 200   | PGW      | GREEN PGW 26OZ C/S                                                                 | G                         | 60       |        |
| 201   | MB       | LARGE OLIVER PADDINGTON                                                            | REPAIRED                  | 40       |        |
| 202   | MB       | BCD LGE & SMALL                                                                    | AS FOUND                  | 40       |        |
| 203   | MB       | LETCHFORD 3 WAY AND NIAGARA LARGE                                                  | AS FOUND                  | 40       |        |
| 204   | BOX LOT  | MISCELLANEOUS                                                                      | AS FOUND                  | 30       |        |
| 205   | MB       | ECLIPSE KALGOORLIE M G B CO MAKER LGE                                              | AS FOUND                  | 40       |        |
| 206   | MB       | ROWLANDS NORTH FREMANTLE LGE                                                       | AS FOUND                  | 40       |        |
| 207   | MB       | DONALDSON & COLLINS WA KNOBBLY FINGERS<br>LGE                                      | AS FOUND                  | 40       |        |
| 208   | CS       | LARGE 26 OZ AREATED WATER DARK GREEN,<br>BCD & PIESSE, PERTH & KATANNING           | VG                        | 200      |        |
| 209   | CS       | LARGE 26 OZ AERATED WATER ACQUA, IRRIDES-<br>CENT BCD & PIESSE PERTH AND KATANNING | G                         | 150      |        |
| 210   | GB       | DUMPY, BLUE TOP CS, FR HONEY, MIDLAND<br>JUNCTION                                  | RESTORATION<br>TO TOP, G  | 500      |        |
| 211   | GB       | CS, CHOC TOP COLOUR, GOLDEN WEST CO,<br>PERTH WITH RISING SUN TM                   | NEAR MINT CON-<br>DITION  | 700      |        |
| 212   | GB       | W LETCHFORD BREWED WHITE C/S                                                       | VGC                       | 100      |        |
| 213   | GB       | MACKEY KALGOORLIE ALL WHITE BLUE BLOB<br>TOP                                       | GOOD CONDI-<br>TION       | 250      |        |
| 214   | GB       | MACKEY KALGOORLIE BLOB TOP ALL WHITE                                               | BAD CRACKING<br>INTO BASE | 70       |        |
| 215   | GLASS GB | WEAVER & LOCK RED/WHITE LABEL<br>375ML                                             | G                         | 50       |        |
| 216   | GLASS GB | CHAPMAN & JOSE GERALDTON BLUE/<br>WHITE LABEL                                      | G                         | 50       |        |
| 217   | GLASS GB | MACKAYS FIESTA, BROWN, BLUE/WHITE<br>LABEL                                         | G                         | 50       |        |
| 218   | GLASS GB | MACKAYS BREWED GINGER BEER BLUE/<br>WHITE LABEL                                    | G                         | 50       | -      |
| 219   | AERATED  | CAMBRIDGE WYNDHAM BLUE/WHITE                                                       | G                         | 80       |        |

| Lot # | Туре               | Description                                                                                                                             | Condition                              | Estimate | Result |
|-------|--------------------|-----------------------------------------------------------------------------------------------------------------------------------------|----------------------------------------|----------|--------|
| 220   | GROUP LOT          | CHATEAU TANUNDA EARLY GLASS 26OZ AC-<br>ID ETCHED, TASMA BEER, ABBOTS C/S                                                               | G                                      | 30       |        |
| 221   | AERATED WA-<br>TER | BCD & PIESSE PERTH & KATANNING BLUE<br>130Z                                                                                             | VGC                                    | 100      |        |
| 222   | GROUP LOT          | P F HEERING , MBCV, JOHN SUTHERLAND, PGW<br>HORSESHOE, FRESH FRUIT DRINK PERTH                                                          | G                                      | 30       |        |
| 223   | AERATED WA-<br>TER | W WATKINS BOULDER, PALE BLUE C 1925 70Z,<br>DUX SPINNIG TOP P J HEDGELAND FREMAN-<br>TLE CLEAR 70Z                                      | G                                      | 30       |        |
| 224   | AERATED WA-<br>TER | RED BOW THREE SPRINGS, J & O COUSINS,<br>CLEAR 70Z, THISTLE PALE BLUE 7 OZ, GOLDEN<br>WEST OLIVE GREEN 70Z                              | G                                      | 30       |        |
| 225   | CORDIAL            | BOON SPA PTY LTD MELBOURNE LGE,<br>BROOKES LEMOS LGE LEMON LOGO, WAR-<br>RICK HOWARD AUSTRALIA LGE & SMALL                              | G                                      | 30       |        |
| 226   | MB                 | H SHERWOOD LGE                                                                                                                          | AF                                     | 70       |        |
| 227   | MB                 | W WATKINS BOULDER LGE                                                                                                                   | AF                                     | 70       |        |
| 228   | MB                 | J DEMPSEY KALGOORLIE LGE                                                                                                                | AF                                     | 70       |        |
| 229   | МВ                 | LARGE DOBSON STYLE HE MAU BROOME                                                                                                        | MINOR BRUISES                          | 200      |        |
| 230   | AERATED WA-<br>TER | QUIKY CHAPMAN & JOSE<br>GERALDTON GREEN/ WHITE AND RED/WHITE                                                                            | G                                      | 30       |        |
| 231   | MB                 | W LETCHFORD SMALL NIAGRA                                                                                                                | G                                      | 50       |        |
| 232   | MB                 | JACK IVORY LARGE ONE WAY POUR                                                                                                           | CHIPPED TO<br>BASE, AS DUG             | 50       |        |
| 233   | GB                 | CLAREMONT MINERAL SPRINGS GINGER BEER                                                                                                   | REPAIRED, RE-<br>STORED TOP            | 40       |        |
| 234   | GB                 | JM GYNN LARGE TAN TOP GINGER BEER                                                                                                       | LIP CHIPS, TIP<br>AND RUST<br>STAINING | 40       |        |
| 235   | AERATED WA-<br>TER | WHITE LABEL 8OZ                                                                                                                         | G                                      | 30       |        |
| 236   | AERATED WA-<br>TER | GOLDFIELDS BOULDER GREEN/<br>YELLOW LABEL 80Z, LONG TOM WEAVER &<br>LOCK RED/WHITE LABEL , THOMAS STOKES<br>BUNBURY RED/WHITE LABEL 80Z | G                                      | 40       |        |
| 237   | AERATED WA-<br>TER | WEAVER & LOCK SPARKLING<br>DRINKS RED LABEL 260Z & 130Z                                                                                 | G                                      | 30       |        |
| 238   | AERATED WA-<br>TER | SILVER ROSE BLUE/WHITE LABEL<br>26OZ, SILVER CASCADE PERTH BLACK/<br>YELLOW LABEL 26OZ, MACKAYS FAMILY SIZE<br>BLUE/WHITE LABEL 26OZ    | G                                      | 50       |        |
| 239   | CORDIAL            | MACKAY & CO PERTH SCREW TOP, BCD<br>SCREW TOP, WEAVER & LOCK SCREW TOP,<br>GOLDEN WEST SCREW TOP                                        | G                                      | 50       |        |
| 240   | GLASS GB           | NETTLE & NETTLE KALGOORLIE GREEN                                                                                                        | G                                      | 200      |        |
| 241   | GLASS GB           | GOLDEN WEST AGM, GOLDEN WEST EARLY<br>THIN SHAPE, RARE                                                                                  | G                                      | 80       |        |
| 242   | GLASS GB           | MACKEY KALGOORLIE BROWN, NETTLE &<br>NETTLE KALGOORLIE BROWN                                                                            | G                                      | 50       |        |
| 243   | AERATED WA-<br>TER | RSD PERTH DK GREEN 260Z                                                                                                                 | G                                      | 100      |        |

| Lot # | Туре             | Description                                                                                    | Condition                                | Estimate | Result |
|-------|------------------|------------------------------------------------------------------------------------------------|------------------------------------------|----------|--------|
| 244   | AERATED<br>WATER | THISTLE PERTH, BROWN 260Z                                                                      | G                                        | 50       |        |
| 245   | CORDIAL          | E K CORDIALS MELBOURNE & SYDNEY LGE,<br>SCHWEPPES FRUIT DESIGN, L ROSE & CO                    | G                                        | 40       |        |
| 246   | AERATED<br>WATER | MEXI KALGOORLIE & PERTH 7OZ,<br>SCHWEPPES BLACK/YELLOW LABEL HALF FULL<br>FOUNTAIN TO NECK 7OZ | G                                        | 30       |        |
| 247   | AERATED<br>WATER | DUX, PERCY HILL FREMANTLE & PERTH, CLEAR<br>260Z                                               | G                                        | 30       |        |
| 248   | PICKLE           | PICKLE A MCLINTOCK CAULFIELD BROWN                                                             | BRUISES, POSSI-<br>BLY FIRE DAM-<br>AGED | 20       |        |
| 249   | AERATED<br>WATER | SCHWEPPES BLACK/YELLOW LABEL<br>13OZ X 2 SCHWEPPES LABEL AND FOUNTAIN TO                       | GOOD                                     | 20       |        |
| 250   | PUB GLASS-<br>ES | LEEDERVILLE HOTEL, CALES HOTEL, PLAIN                                                          | AS FOUND                                 | 20       |        |
| 251   | GB               | MACKEY KALGOORLIE GREEN GLASS GINGER<br>BEER                                                   | G                                        | 200      |        |
| 252   | MB               | NETTLE AND NETTLE SMALL DOBSON                                                                 | LIP CHIPS, AS<br>DUG, GC                 | 50       |        |
| 253   | MB               | CLAREMONT MINERAL SPRINGS LGE and small                                                        | AF                                       | 50       |        |
| 254   | MB               | CHARLES ALLEN FREMANTLE SML                                                                    | AF                                       | 50       |        |
| 255   | МВ               | ECLIPSE KALGOORLIE SML                                                                         | AF                                       | 50       |        |
| 256   | PUB GLASS-<br>ES | SCARBOROUGH HOTEL, BEAUFORT HOTEL, PLAIN                                                       | AF                                       | 30       |        |
| 257   | МВ               | W LETCHFORD SMALL ALLWAY POUR AGM                                                              | GOOD CONDI-<br>TION                      | 60       |        |
| 258   | GB               | ACME COOLGARDIE                                                                                | GOOD CONDI-<br>TION                      | 60       |        |
| 259   | GB               | RED HAND GINGER BEER DARK PRINT                                                                | VERY GOOD<br>CONDITION                   | 60       |        |
| 260   | CORDIAL          | W LETCHFORD FREMANTLE SQUARE SHAPE<br>CORKER LGE \$ 100 RES                                    | G                                        | 100      |        |
| 261   | BOX LOT          | 9 CASTOR OILS SOME EMBOSSED                                                                    | AS FOUND                                 | 80       |        |
| 262   | BOX LOT          | 14 BLUES MAINLY POISONS                                                                        | AS FOUND                                 | 80       |        |
| 263   | BOX LOT          | 16 MISCELLANEOUS BOTTLES                                                                       | AS FOUND                                 | 50       |        |
| 264   | GLASS-<br>WARE   | RUBY GLASS BOWL                                                                                | NEEDS CLEAN                              | 20       |        |
| 265   | PERFUME          | LUCES EAU DE COLOGNE                                                                           | NEEDS CLEAN                              | 20       |        |
| 266   | GROUP LOT        | BCD & PIESSE CLEAR 13OZ, NETTLE AND NETTLE<br>BROWN 13 OZ, T STOKES KANGAROO CLEAR C/S         |                                          | 30       |        |
| 267   | GROUP LOT        | LEED SOFT DRINK, SCHWEPPES BLUE/WHITE,<br>SCHWEPPES GREEN/BLACK                                | G                                        | 20       |        |
| 268   | AERATED<br>WATER | MEXI KALGOORLIE & PERTH 12OZ                                                                   | G                                        | 20       |        |
| 269   | aerATED<br>WATER | WITTSPARK                                                                                      | G                                        | 200      |        |
| 270   | GB               | RED HAND                                                                                       | G                                        | 60       |        |
| 271   | HAMILTON         | CMS                                                                                            | AF                                       | 40       |        |

| Lot # | Туре               | Description                                                              | Condition                                                        | Estimate | Result |
|-------|--------------------|--------------------------------------------------------------------------|------------------------------------------------------------------|----------|--------|
| 272   | PICKLE             | PICKLE WHEEL BRAND HORROCKS & WAD-<br>HAM FREMANTLE, ROUND               | G                                                                | 20       |        |
| 273   | PUB GLASSES        | GROSVENOR HOTEL, BAYSWATER HOTEL,<br>PLAIN                               | AS FOUND                                                         | 20       |        |
| 274   | AERATED WA-<br>TER | 4 X PYRO LABELS                                                          | G                                                                | 30       |        |
| 275   | AERATED WA-<br>TER | 4 X PYRO LABELS                                                          | G                                                                | 30       |        |
| 276   | MB                 | W WATKINS BOULDER SML                                                    | AS FOUND                                                         | 60       |        |
| 277   | МВ                 | ACME COOLGARDIE LARGE DOBSON                                             | GOOD CONDI-<br>TION, AS DUG,                                     | 100      |        |
| 278   | MB                 | ACME COOLGARDIE SMALL DOBSON                                             | GOOD CONDI-<br>TION, POLISHED                                    | 100      |        |
| 279   | МВ                 | WESTRALIA I C COHN SMALL TORPEDO AND STAND                               | DUG CONDITION<br>GOOD                                            | 120      |        |
| 280   | МВ                 | GF SEEBEK LARGE DOBSON                                                   | VERY GOOD<br>CONDITION                                           | 200      |        |
| 281   | MB                 | ELLIS NANNINE SMALL NIAGRA                                               | VG                                                               | 200      |        |
| 282   | МВ                 | PIVOT SMALL DOBSON                                                       | G                                                                | 140      |        |
| 283   | POT LID            | PINK FAULDING EYE OINTMENT DARK PINK<br>POT LID                          | G                                                                | 80       |        |
| 284   | POT LID            | FAULDING 4 CITIES ALL WHITE POT LID                                      | G                                                                | 100      |        |
| 285   | CHEMIST            | TWO BLUE BOTTLES DANDRINE AND BURGON 200/150MM HIGH                      | VG                                                               | 40       |        |
| 286   | CHEMIST            | HOBNAIL POISON BOTTLE 80MM HIGH                                          | VG                                                               | 60       |        |
| 287   | SIGN               | THORLEYS ENAMEL SIGN 305 X 205MM                                         | G                                                                | 500      |        |
| 288   | POT LID            | BLUE GOSNELLS BEARS GREASE LID                                           | G                                                                | 400      |        |
| 289   | DOG LICENCE        | UPPER GASCOYNE 1923/1924                                                 | AF                                                               | 30       |        |
| 290   | DOG LICENCE        | UPPER GASCOYNE 1930/1931                                                 | AF                                                               | 30       |        |
| 291   | DOG LICENCE        | UPPER GASCOYNE 1930/1931                                                 | AF                                                               | 30       |        |
| 292   | GB                 | CHS, ALL WHITE BLUE TOP CORKER, A SCOTT<br>HOP ALE MEZIES WITH ANCHOR TM | TOP HAS HAD<br>RESTORATION                                       | 500      |        |
| 293   | GB                 | HORONDA SUBIACO C/S                                                      | HAIR LINE<br>CRACK FROM<br>MIDDLE NEXT TO<br>SHOULDER AT<br>REAR | 300      |        |
| 294   | GB                 | J ASHER & CO KALGOORLIE CHAMP SHAPE<br>SPECKLED BROWN TOP                | CRACK TO<br>SHOULDER                                             | 70       |        |
| 295   | PICKLES/<br>SAUCE  | CORN COB PURPLE, HAYWARDS, CROSS FLAGS, GEELONG SAUCE                    | G G                                                              | 50       |        |
| 296   | AERATED WA-<br>TER | SCHWEPPES BLACK/YELLOW LABEL<br>X 2 BITTER LEMON 70Z, & MEXI PYRO        | G                                                                | 30       |        |

| Lot # | Туре          | Description                                                                    | Condition                                                             | Estimate | Result |
|-------|---------------|--------------------------------------------------------------------------------|-----------------------------------------------------------------------|----------|--------|
| 297   | AERATED WATER | WITTSPARK                                                                      | G                                                                     | 200      |        |
| 298   | GB            | RED HAND                                                                       | G                                                                     | 40       |        |
| 299   | TINS          | PEEK FREAN TIN                                                                 | G                                                                     | 20       |        |
| 300   | POT LID       | DR BIRDS                                                                       | RUST MARK NIB-<br>BLES TO FLANGE                                      | 1200     |        |
| 301   | МВ            | J MOSLEY SWALLOW BRAND YORK<br>LARGE                                           | NEEDS CLEAN<br>NEAR MINT CON-<br>DITION                               | 150      |        |
| 302   | MB            | PIVOT BULB SHOULDER, WITH HORSE,<br>DODD STYLE PATENT                          | G                                                                     | 150      |        |
| 303   | MB            | PIVOT LARGE DOBSON WITH HORSE TM                                               | G                                                                     | 150      |        |
| 304   | MB            | LOCK AND MEAGHER MENZIES SMALL<br>NIAGARA                                      | G                                                                     | 150      |        |
| 305   | МВ            | LOCK AND MEGHER MENZIES ACID<br>ETCHED LARGE, NIAGRA                           | GOOD CONDI-<br>TION, CHIPS TPO<br>BASE OF<br>COOLAR OF LIP<br>AT BACK | 150      |        |
| 306   | МВ            | LOCK AND MEGHER MENZIES LARGE NI-<br>AGRA                                      | VERY GOOD<br>CONDITION                                                | 150      |        |
| 307   | MB            | FOREMAN AND BONE DAY DAWN SMALL<br>DOBSON                                      | G                                                                     | 150      |        |
| 308   | GB            | RED HAND GINGER BEER MOTTLED<br>GLAZE                                          | VERY GOOD<br>CONDITION                                                | 60       |        |
| 309   | GB            | BCD PERTH ALL WHITE GINGER BEER                                                | RUST STAINING,<br>BASE CHIP                                           | 50       |        |
| 310   | PGW           | OLIVE GREEN AND AQUA PGW 26OZ                                                  | CHIPPED LIP TO<br>ONE                                                 | 80       |        |
| 311   | PRINTS        | 6 ASSORTED PISTOL PRINTS                                                       | AF                                                                    | 20       |        |
| 312   | GREENS        | 8 ASSORTED GREEN BOTTLES                                                       | AF                                                                    | 20       |        |
| 313   | BOX LOT       | BOX REPAIRED CODDS/LAMONTS/PLAIN<br>CODDS/GB'S X 20                            | AF                                                                    | 40       |        |
| 314   | BOX LOT       | 23 ASSORTED BOTTLES                                                            | AF                                                                    | 40       |        |
| 315   | BOX LOT       | GINGER JARS, STOUT, MISCELLANEOUS<br>GLASS/CERAMIC BITS                        | AF                                                                    | 30       |        |
| 316   | GB            | CHS CROWN SEAL TAN TOP, WALTHO &<br>SON GERALDTON, STAR TM, BENDIGO<br>POTTERY | NEAR MINT CON-<br>DITION                                              | 1500     |        |
| 317   | GB            | CROWN SEAL DUMPY, TAN TOP,ROSE &<br>MANN PERTH WA, SYPHON TM                   | GLAZE MISSES<br>OF LIP, VG                                            | 2000     |        |
| 318   | GROUP LOT     | CRACKED GATORADE BOTTLE AND GEST<br>PYRO                                       | AF                                                                    | 10       |        |
| 319   | GROUP LOT     | 5 PICKLES                                                                      | 30                                                                    | 30       |        |
| 320   | MB            | BLACK RANGE                                                                    | G                                                                     | 300      |        |
| 321   | PUB GLASSES   | GOVERNOR BROOME HOTEL, HOTEL<br>MOSMAN, PLAIN                                  | AF                                                                    | 20       |        |
| 322   | PUB GLASSES   | O'BRIENS, BALMORAL, FREEMASONS                                                 | AF                                                                    | 20       |        |

| Lot # | Туре          | Description                                                   | Condition                                                               | Estimate | Result |
|-------|---------------|---------------------------------------------------------------|-------------------------------------------------------------------------|----------|--------|
| 323   | PUB GLASSES   | CANNINGTON, FREMANTLE, PLAIN                                  | AF                                                                      | 20       |        |
| 324   | PUB GLASSES   | ESPLANADE ALBANY, MT BARKER,<br>KATANNING                     | AF                                                                      | 20       |        |
| 325   | PUB GLASSES   | YANCHEP INN, GIN GIN, COMMERCIAL<br>NORTHAM                   | AF                                                                      | 20       |        |
| 326   | MB            | ELLIS NANNINE LARGE DOBSON                                    | VG                                                                      | 250      |        |
| 327   | MB            | ELLIS NANNINE LARGE NIAGRA                                    | VG                                                                      | 400      |        |
| 328   | МВ            | LARGE RELIANCE PATENT ROEBURN HO-<br>TEL,                     | POLISHED TO<br>GOOD                                                     | 500      |        |
| 329   | MB            | MACKEY KALGOORLIE LARGE ONION                                 | NEAR MINT<br>CONDITION                                                  | 175      |        |
| 330   | MB            | ELLIS NANNINE SMALL DOBSON                                    | VG                                                                      | 180      |        |
| 331   | МВ            | SMALL DOBSON STYLE, CLEAR, DUX,<br>SPINNING TOP TM BOTH SIDES | INTERNAL<br>MAN MARK<br>IN TOP OF<br>CHAMBER,<br>NEAR MINT<br>CONDITION | 1000     |        |
| 332   | МВ            | M A W MENZIES LARGE DOBSON                                    | DUG AS GOOD                                                             | 200      |        |
| 333   | GB            | MAYLANDS PERTH GINGER BEER LIGHT<br>TAN TOP                   | GOOD CONDI-<br>TION, BASE<br>CHIP                                       | 50       |        |
| 334   | GB            | JM GYNN TAN BLOB TOP GINGER BEER                              | GOOD CONDI-<br>TION                                                     | 50       |        |
| 335   | SIGN          | WA ENAMEL POSTAL SIGN 320 X 210MM                             | GOOD                                                                    | 300      |        |
| 336   | JUGS          | COMMEMORATIVE JUG AND BEAKER<br>TALLEST 130MM                 | GOOD                                                                    | 20       |        |
| 337   | BOX LOT       | GROUP OF BOTTLES INCLUDING 1 CODD                             | FAIR                                                                    | 30       |        |
| 338   | DEMIJOHN      | BOANS UNIVERSAL PROVIDER PERTH, RA-<br>RE, 5 GAL. \$6,000 RES | VG                                                                      | 7000     |        |
| 339   | HAMILTON      | BLUE, TORPEDO JOSES MINERAL WATERS<br>GERALDTON               | MINOR<br>MARKS<br>ALOVER,<br>COULD DO<br>WOTH POLISH                    | 1500     |        |
| 340   | POISON        | BLUE LYSOL SHAPED POISON WITH STARS                           | NEEDS CLEAN                                                             | 40       |        |
| 341   | GROUP LOT     | COLGATE SHAVING STICK TIN AND COL-<br>GATE BOTTLE             | NEEDS TLC                                                               | 20       |        |
| 342   | SHAVING       | COLGATE SHAVING STICK TIN                                     | NEEDS TLC                                                               | 20       |        |
| 343   | SHAVING       | COLGATE SHAVING STICK TIN                                     | NEEDS TLC                                                               | 20       |        |
| 344   | BOX LOT       | 7 SALAD OILS, SOME EMBOSSED                                   | AS FOUND                                                                | 30       |        |
| 345   | SODA SYPHON   | BLUE, DONALDSON COLLINS WA WITH<br>CORRECT TOPPING SQUIRTER   | MINOR BRUIS-<br>ING, VGC                                                | 1000     |        |
| 346   | AERATED WATER | HALF SIZE AERATED WATERS, AQUA,<br>BEVERAGES AND CO, PERTH WA | VG                                                                      | 300      |        |