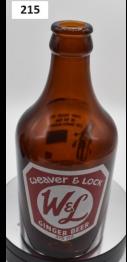

| Lot # | Туре     | Description                                                                        | Condition                 | Estimate | Result |
|-------|----------|------------------------------------------------------------------------------------|---------------------------|----------|--------|
| 193   | BOX LOT  | 9 DATED BEERS                                                                      | AS FOUND                  | 50       |        |
| 194   | BOX LOT  | MISCELLANEOUS BOTTLES APPROX 36                                                    | AS FOUND                  | 40       |        |
| 195   | BOX LOT  | MISCELLANEOUS BOTTLES APPROX 40                                                    | AS FOUND                  | 40       |        |
| 196   | BOX LOT  | BOTTLES AND TINS                                                                   | AS FOUND                  | 40       |        |
| 197   | BOX LOT  | 18 BOTTLES MAINLY CORDIALS AND VINEGARS                                            | AS FOUND                  | 50       |        |
| 198   | BOX LOT  | 10 CASTOR OILS SOME EMBOSSED                                                       | AS FOUND                  | 80       |        |
| 199   | PGW      | AQUA PGW 26OZ C.S                                                                  | G                         | 60       |        |
| 200   | PGW      | GREEN PGW 26OZ C/S                                                                 | G                         | 60       |        |
| 201   | MB       | LARGE OLIVER PADDINGTON                                                            | REPAIRED                  | 40       |        |
| 202   | MB       | BCD LGE & SMALL                                                                    | AS FOUND                  | 40       |        |
| 203   | MB       | LETCHFORD 3 WAY AND NIAGARA LARGE                                                  | AS FOUND                  | 40       |        |
| 204   | BOX LOT  | MISCELLANEOUS                                                                      | AS FOUND                  | 30       |        |
| 205   | MB       | ECLIPSE KALGOORLIE M G B CO MAKER LGE                                              | AS FOUND                  | 40       |        |
| 206   | MB       | ROWLANDS NORTH FREMANTLE LGE                                                       | AS FOUND                  | 40       |        |
| 207   | MB       | DONALDSON & COLLINS WA KNOBBLY FINGERS<br>LGE                                      | AS FOUND                  | 40       |        |
| 208   | CS       | LARGE 26 OZ AREATED WATER DARK GREEN,<br>BCD & PIESSE, PERTH & KATANNING           | VG                        | 200      |        |
| 209   | CS       | LARGE 26 OZ AERATED WATER ACQUA, IRRIDES-<br>CENT BCD & PIESSE PERTH AND KATANNING | G                         | 150      |        |
| 210   | GB       | DUMPY, BLUE TOP CS, FR HONEY, MIDLAND<br>JUNCTION                                  | RESTORATION<br>TO TOP, G  | 500      |        |
| 211   | GB       | CS, CHOC TOP COLOUR, GOLDEN WEST CO,<br>PERTH WITH RISING SUN TM                   | NEAR MINT CON-<br>DITION  | 700      |        |
| 212   | GB       | W LETCHFORD BREWED WHITE C/S                                                       | VGC                       | 100      |        |
| 213   | GB       | MACKEY KALGOORLIE ALL WHITE BLUE BLOB<br>TOP                                       | GOOD CONDI-<br>TION       | 250      |        |
| 214   | GB       | MACKEY KALGOORLIE BLOB TOP ALL WHITE                                               | BAD CRACKING<br>INTO BASE | 70       |        |
| 215   | GLASS GB | WEAVER & LOCK RED/WHITE LABEL<br>375ML                                             | G                         | 50       |        |
| 216   | GLASS GB | CHAPMAN & JOSE GERALDTON BLUE/<br>WHITE LABEL                                      | G                         | 50       |        |
| 217   | GLASS GB | MACKAYS FIESTA, BROWN, BLUE/WHITE<br>LABEL                                         | G                         | 50       |        |
| 218   | GLASS GB | MACKAYS BREWED GINGER BEER BLUE/<br>WHITE LABEL                                    | G                         | 50       | -      |
| 219   | AERATED  | CAMBRIDGE WYNDHAM BLUE/WHITE                                                       | G                         | 80       |        |