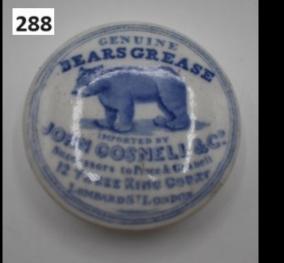

| Lot # | Туре               | Description                                                              | Condition                                                        | Estimate | Result |
|-------|--------------------|--------------------------------------------------------------------------|------------------------------------------------------------------|----------|--------|
| 272   | PICKLE             | PICKLE WHEEL BRAND HORROCKS & WAD-<br>HAM FREMANTLE, ROUND               | G                                                                | 20       |        |
| 273   | PUB GLASSES        | GROSVENOR HOTEL, BAYSWATER HOTEL,<br>PLAIN                               | AS FOUND                                                         | 20       |        |
| 274   | AERATED WA-<br>TER | 4 X PYRO LABELS                                                          | G                                                                | 30       |        |
| 275   | AERATED WA-<br>TER | 4 X PYRO LABELS                                                          | G                                                                | 30       |        |
| 276   | MB                 | W WATKINS BOULDER SML                                                    | AS FOUND                                                         | 60       |        |
| 277   | МВ                 | ACME COOLGARDIE LARGE DOBSON                                             | GOOD CONDI-<br>TION, AS DUG,                                     | 100      |        |
| 278   | MB                 | ACME COOLGARDIE SMALL DOBSON                                             | GOOD CONDI-<br>TION, POLISHED                                    | 100      |        |
| 279   | МВ                 | WESTRALIA I C COHN SMALL TORPEDO AND STAND                               | DUG CONDITION<br>GOOD                                            | 120      |        |
| 280   | МВ                 | GF SEEBEK LARGE DOBSON                                                   | VERY GOOD<br>CONDITION                                           | 200      |        |
| 281   | MB                 | ELLIS NANNINE SMALL NIAGRA                                               | VG                                                               | 200      |        |
| 282   | МВ                 | PIVOT SMALL DOBSON                                                       | G                                                                | 140      |        |
| 283   | POT LID            | PINK FAULDING EYE OINTMENT DARK PINK<br>POT LID                          | G                                                                | 80       |        |
| 284   | POT LID            | FAULDING 4 CITIES ALL WHITE POT LID                                      | G                                                                | 100      |        |
| 285   | CHEMIST            | TWO BLUE BOTTLES DANDRINE AND BURGON 200/150MM HIGH                      | VG                                                               | 40       |        |
| 286   | CHEMIST            | HOBNAIL POISON BOTTLE 80MM HIGH                                          | VG                                                               | 60       |        |
| 287   | SIGN               | THORLEYS ENAMEL SIGN 305 X 205MM                                         | G                                                                | 500      |        |
| 288   | POT LID            | BLUE GOSNELLS BEARS GREASE LID                                           | G                                                                | 400      |        |
| 289   | DOG LICENCE        | UPPER GASCOYNE 1923/1924                                                 | AF                                                               | 30       |        |
| 290   | DOG LICENCE        | UPPER GASCOYNE 1930/1931                                                 | AF                                                               | 30       |        |
| 291   | DOG LICENCE        | UPPER GASCOYNE 1930/1931                                                 | AF                                                               | 30       |        |
| 292   | GB                 | CHS, ALL WHITE BLUE TOP CORKER, A SCOTT<br>HOP ALE MEZIES WITH ANCHOR TM | TOP HAS HAD<br>RESTORATION                                       | 500      |        |
| 293   | GB                 | HORONDA SUBIACO C/S                                                      | HAIR LINE<br>CRACK FROM<br>MIDDLE NEXT TO<br>SHOULDER AT<br>REAR | 300      |        |
| 294   | GB                 | J ASHER & CO KALGOORLIE CHAMP SHAPE<br>SPECKLED BROWN TOP                | CRACK TO<br>SHOULDER                                             | 70       |        |
| 295   | PICKLES/<br>SAUCE  | CORN COB PURPLE, HAYWARDS, CROSS FLAGS, GEELONG SAUCE                    | G G                                                              | 50       |        |
| 296   | AERATED WA-<br>TER | SCHWEPPES BLACK/YELLOW LABEL<br>X 2 BITTER LEMON 70Z, & MEXI PYRO        | G                                                                | 30       |        |