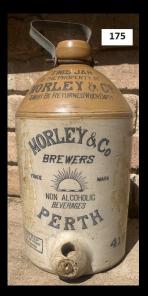

| Lot # | Туре                | Description                                         | Condition                      | Estimate | Result |
|-------|---------------------|-----------------------------------------------------|--------------------------------|----------|--------|
| 165   | DOG<br>LICENCE      | NORTH E COOLGARDIE 1912                             | AS FOUND                       | 30       |        |
| 166   | DOG<br>LICENCE      | UPPER GASCOYNE 1929/1930                            | AS FOUND                       | 30       |        |
| 167   | DOG LI-<br>CENCE    | UPPER GASCOYNE 1927/1928 ?                          | AS FOUND                       | 30       |        |
| 168   | SODA SY-<br>PHON    | LETCHFORD SILVER TOP                                | LETCHFORD TOP<br>GOOD, HAZY    | 70       |        |
| 169   | SODA SY-<br>PHON    | GOLDEN MILE PERTH/KALGOORLIE RED TOP                | PLASTIC TOP<br>GOOD            | 40       |        |
| 170   | GLASS GB            | THISTLE PERTH GLASS                                 | AF                             | 40       |        |
| 171   | AERATED<br>WATER    | WEAVER & LOCK BLACK AND WHITE PYRO                  | BLACK & WHITE<br>PYRO 225ML VG | 20       |        |
| 172   | WHISKY<br>JUG       | KING GEORGE IV BLUE                                 | VG                             | 30       |        |
| 173   | AERATED<br>WATER    | STOKES 260Z                                         | G                              | 30       |        |
| 174   | GB                  | T STOKES CHS IMPRESSED                              | REPAIRED TOP                   | 100      |        |
| 175   | DEMIJOHN            | MORLEY AND CO NO.418                                | LACQUERED ,<br>NEEDS CLEAN     | 350      |        |
| 176   | MB                  | LARGE THREE WAY POUR, L WEISE ESPERANCE             | FRACTURE TO<br>CHAMBER         | 300      |        |
| 177   | MB                  | WATKINS BOULDER LARGE NIAGRA                        | CHIPPED                        | 70       |        |
| 178   | MB                  | WATKINS BOULDER SMALL DOBSON AQUA<br>GLASS          | G                              | 70       |        |
| 179   | MB                  | WATKINS BOULDER SMALL NIAGARA GREEN<br>GLASS        | G                              | 70       |        |
| 180   | PGW                 | LARGE AQUA CORKER                                   | G                              | 60       |        |
| 181   | MB                  | MACKEY KALGOORLIE LARGE DOBSON MEL-<br>BOURNE GLASS | GOOD CONDI-<br>TION            | 70       |        |
| 182   | MB                  | DAY & GYNN BOULDER LGE                              | AS FOUND                       | 70       |        |
| 183   | GB                  | W LETCHFORD FREMANTLE BREWED GINGER<br>BEER B/T     | GOOD CONDI-<br>TION            | 60       |        |
| 184   | GB                  | CLAREMONT MINERAL SPRINGS GINGER BEER               | REPAIRED, RE-<br>STORED TOP    | 40       |        |
| 185   | BAGS                | FLOUR BAG AND WHISKY ADVERTISING LINEN              | GOOD                           | 30       |        |
| 186   | FLOAT               | GLASS FLOAT 150MM DIAMETER                          | GOOD                           | 30       |        |
| 187   | LABELLED<br>BOTTLES | 7 LABELLED BEER BOTTLES                             | AS FOUND                       | 50       |        |
| 188   | BOX LOT             | 15 OFF GREEN/DARK GREEN BOTTLES                     | AS FOUND                       | 30       |        |
| 189   | BOX LOT             | BOX MISCELLANEOUS BOTTLES                           | AS FOUND                       | 30       |        |
| 190   | GROUP LOT           | 1 X ECLIPSE LAMONT AND 1 BCD MB                     | AS FOUND                       | 30       |        |
| 191   | GB                  | MACKEY KALGOORLIE GB                                | CHIPPED                        | 30       |        |
| 192   | BOX LOT             | 10 MISC MAINLY PYROS                                | AS FOUND                       | 30       |        |