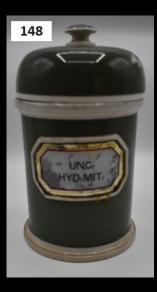

| Lot # | Туре        | Description                                      | Condition                     | Estimate* | Result |
|-------|-------------|--------------------------------------------------|-------------------------------|-----------|--------|
| 137   | GB          | SEEBECKS PERTH TAN TOP GINGER BEER               | POSSIBLY RE-<br>PAIRED        | 40        |        |
| 138   | POT LID     | POT LIDS MORRIS AND EYE OINTMENT                 | G                             | 30        |        |
| 139   | CHEMIST     | LABELLED BLUE CHEMIST BOTTLE PERTH<br>110MM      | VERY GOOD                     | 30        |        |
| 140   | BOX LOT     | BOX LOT MILKS                                    | AS FOUND                      | 30        |        |
| 141   | GB          | RED HAND GINGER BEER TAN MONKEY HAND             | VERY GOOD<br>CONDITION        | 60        |        |
| 142   | GB          | GOLDEN WEST BLOB TOP GINGER BEER                 | GOOD CONDI-<br>TION           | 40        |        |
| 143   | PUB GLASSES | HARVEY HOTEL X 2                                 | AF                            | 20        |        |
| 144   | BARREL BUNG | SHAMROCK KALGOORLIE BEER BUNG                    | AF                            | 40        |        |
| 145   | POT LID     | TROUCHETS POT LID                                | G                             | 50        |        |
| 146   | CHEMIST     | ADELAIDE CHEMIST BOTTLES X 6 TALLEST<br>175MM    | AF                            | 50        |        |
| 147   | BOX LOT     | BOX LOT BOTTLES                                  | AF                            | 20        |        |
| 148   | CHEMIST     | GREEN APOTHECARY JAR 215MM HIGH                  | G                             | 80        |        |
| 149   | MAUGHAM     | ECLIPSE KALGOORLIE MAUGHAM ON STAND              | AS DUG GC                     | 150       |        |
| 150   | CHEMIST     | WA CHEMIST BOTTLES, TILLY & RICHARDS,<br>WEBSTER | FAIR, WEBSTER<br>CHIPPED      | 30        |        |
| 151   | МВ          | R & AM BEVERAGES COMPANY PERTH 6OZ               | LIGHT SCUFFS<br>CHIP TO BASE  | 250       |        |
| 152   | МВ          | FOREMAN AND BONE DAY DAWN LARGE ALL<br>WAY       | GOOD CONDI-<br>TION, AS DUG   | 180       |        |
| 153   | MB          | FOREMAN AND BONE DAY DAWN LARGE ONE<br>WAY       | GOOD CONDI-<br>TION           | 180       |        |
| 154   | MB          | GN CLARKE SMALL DOBSON                           | GOOD CONDI-<br>TION           | 100       |        |
| 155   | МВ          | GN CLARKE LARGE DOBSON                           | GOOD CONDI-<br>TION, POLISHED | 100       |        |
| 156   | МВ          | GN CLARKE ONE WAY POUR LARGE, COOLGAR-<br>DIE    | POLISHED                      | 100       |        |
| 157   | МВ          | SCP = S C PIGGOT BROOME LGE                      | AS FOUND                      | 70        |        |
| 158   | TINS        | GROUP CHEMIST TINS                               | GOOD                          | 40        |        |
| 159   | JAR         | FINE TABLE SALT JAR 170MM HIGH                   | GOOD                          | 20        |        |
| 160   | NEWSPAPER   | SUNDAY TIMES 1897                                | GOOD                          | 20        |        |
| 161   | GB          | W LETCHFORD FREMANTLE BENDIGO FAT BOY            | REPAIRED                      | 100       |        |
| 162   | GB          | CS, W LETCHFORD ALL WHITE                        | G                             | 100       |        |
| 163   | LAMONT      | CROWDER AND LETCHFORD SMALL LAMONT<br>PATENT     | GOOD CONDI-<br>TION, INTERNAL | 50        |        |
| 164   | PGW         | PERTH GLASS WORKS LARGE TALL CROWN<br>SEAL teal  | G                             | 70        |        |