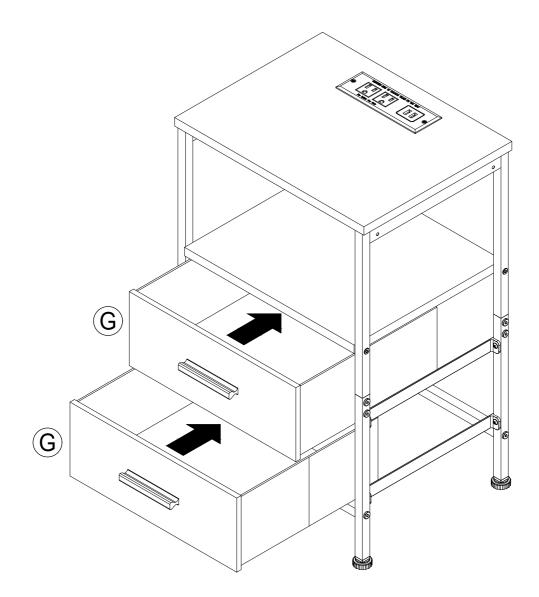

## Part List

You can choose two directions to install the fabric bin as shown in the figure.