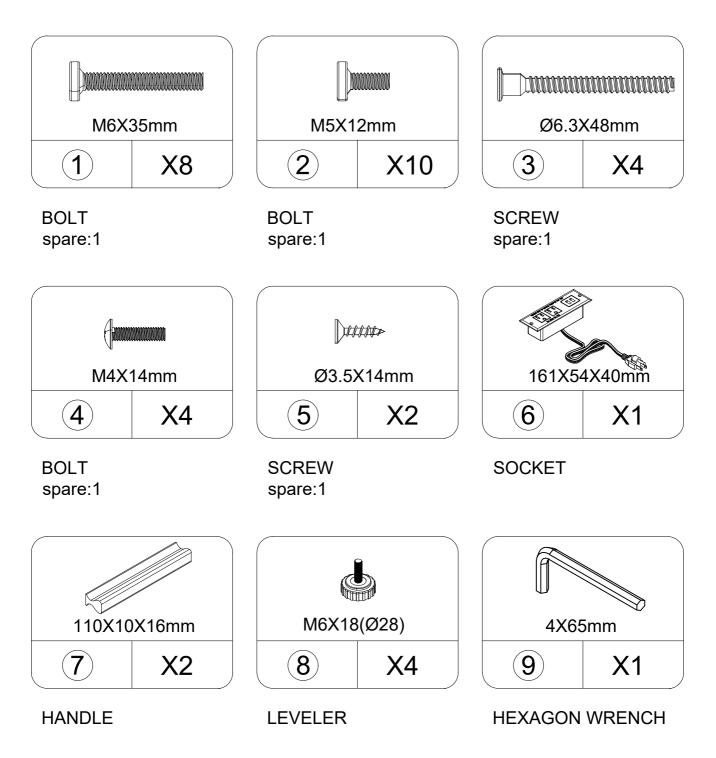

## Part List

You can choose two directions to install the fabric bin as shown in the figure.