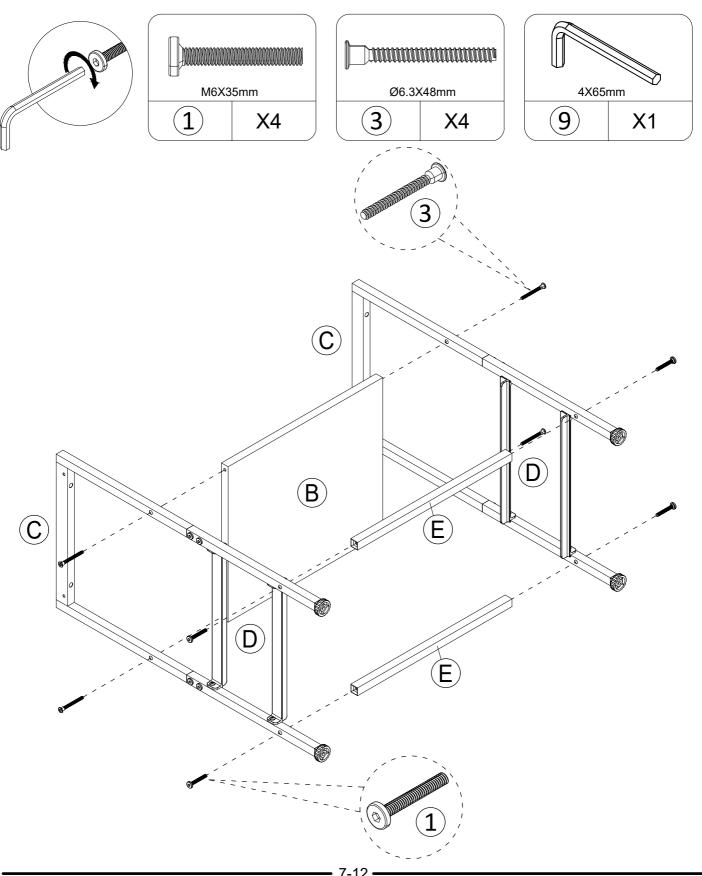

t in stripping the screw.

### **Helpful Hints**

#### PEOPLE NEEDED FOR ASSEMBLY: 1-2

- Open your item in the area you plan to keep it to avoid excessive heavy lifting.  $\searrow$
- Identify, sort and count the parts before attempting assembly.
- Compression dowels are lightly tapped in with a hammer.
- Slides are labeled with an R (right) and L (left) for proper placement.

- Make sure to always face the point on the top of the Cam Lock towards the outer edge.

- Use all the nails provided for the back panel and spread them out equally.
- Back panel must be used to make sure your unit is sturdy.
- Do NOT use harsh chemicals or abrasive cleaners on this item.
- Never push, pull, or drag your furniture.





• 3-12

### **Board Identification**

#### Not actual size



## Part List





















You can choose two directions to install the fabric bin as shown in the figure.