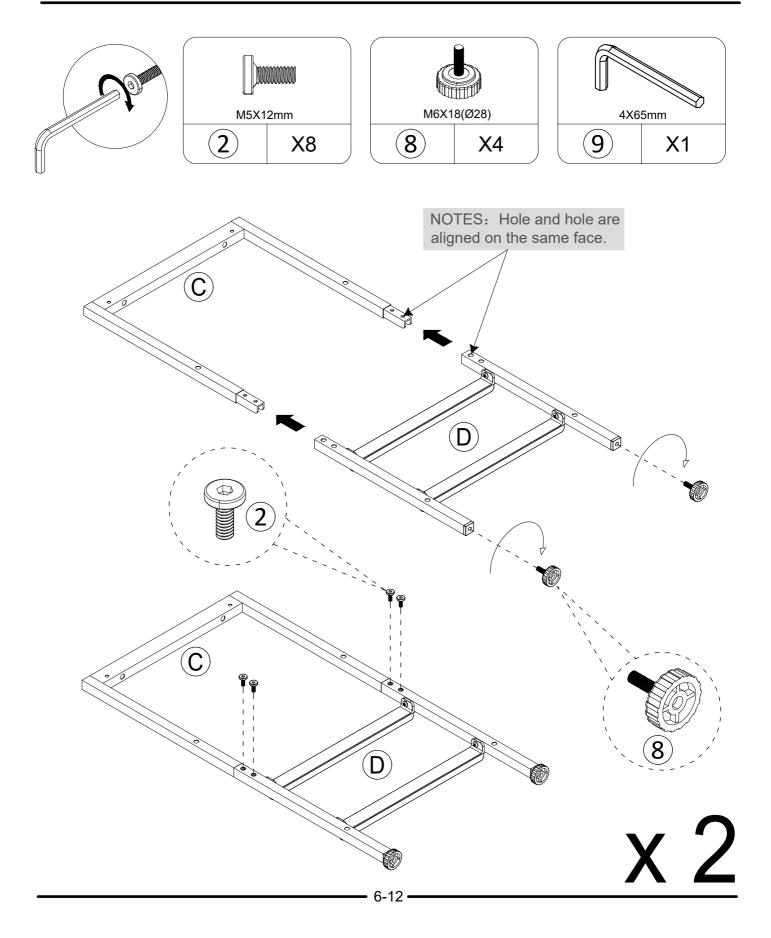

ult in stripping the screw.

### **Helpful Hints**

#### PEOPLE NEEDED FOR ASSEMBLY: 1-2

- Open your item in the area you plan to keep it to avoid excessive heavy lifting.  $\searrow$
- Identify, sort and count the parts before attempting assembly.
- Compression dowels are lightly tapped in with a hammer.
- Slides are labeled with an R (right) and L (left) for proper placement.

- Make sure to always face the point on the top of the Cam Lock towards the outer edge.

- Use all the nails provided for the back panel and spread them out equally.
- Back panel must be used to make sure your unit is sturdy.
- Do NOT use harsh chemicals or abrasive cleaners on this item.
- Never push, pull, or drag your furniture.





• 3-12

### **Board Identification**

#### Not actual size



## Part List





















You can choose two directions to install the fabric bin as shown in the figure.