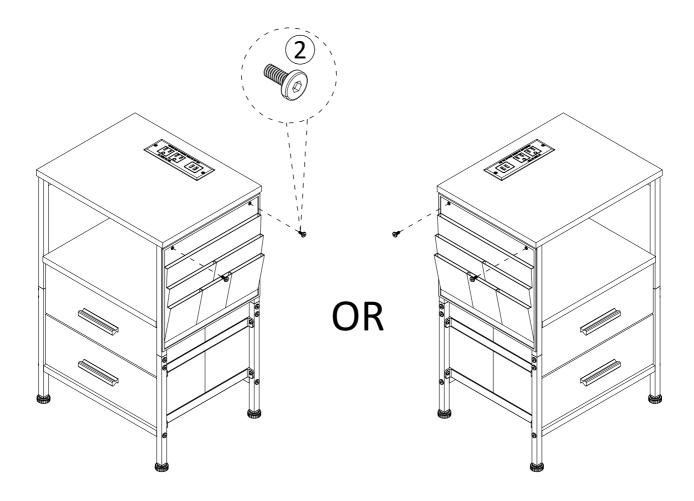

## Part List

You can choose two directions to install the fabric bin as shown in the figure.