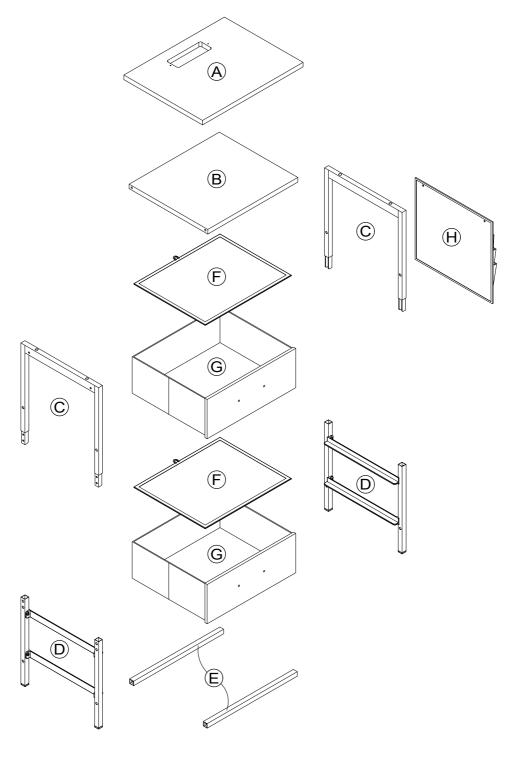

## Part List

You can choose two directions to install the fabric bin as shown in the figure.