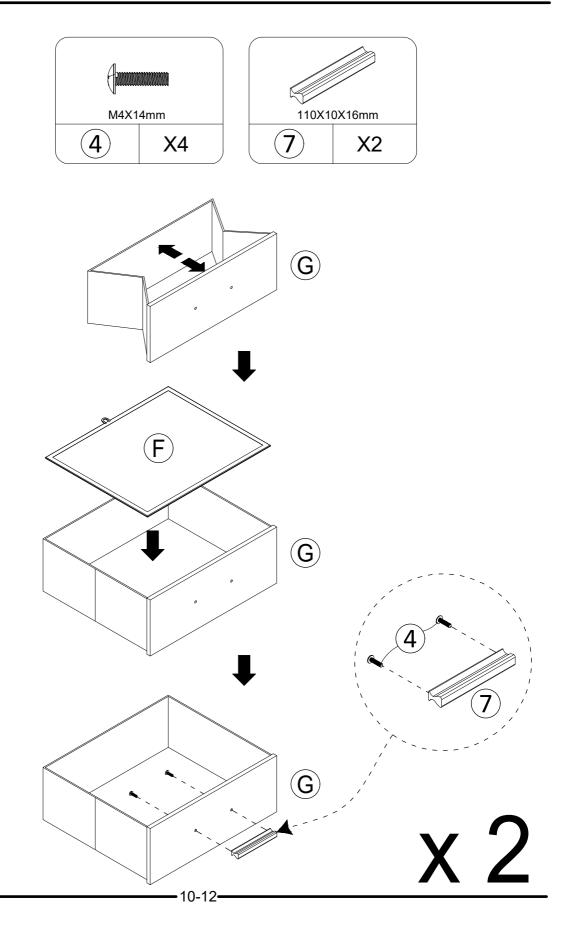

## Part List

You can choose two directions to install the fabric bin as shown in the figure.