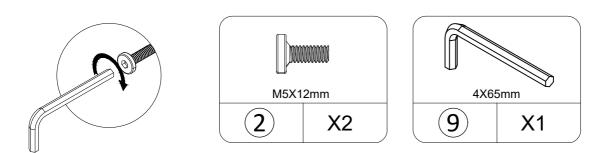

## Part List

You can choose two directions to install the fabric bin as shown in the figure.