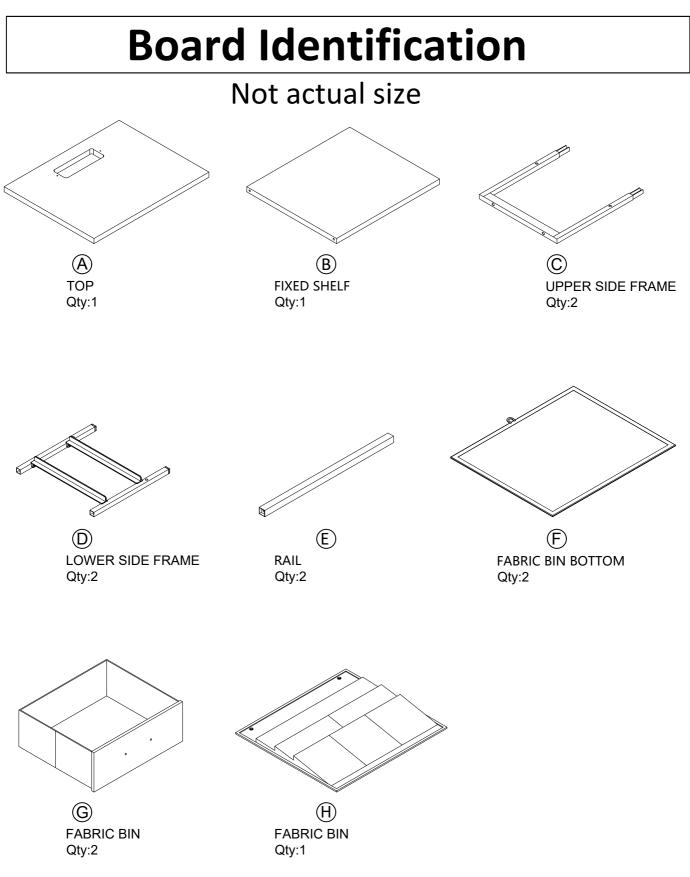

be aware of to slow down and stop when screw is tight. Failure to do so may result in stripping the screw.

### **Helpful Hints**

#### PEOPLE NEEDED FOR ASSEMBLY: 1-2

- Open your item in the area you plan to keep it to avoid excessive heavy lifting.  $\searrow$
- Identify, sort and count the parts before attempting assembly.
- Compression dowels are lightly tapped in with a hammer.
- Slides are labeled with an R (right) and L (left) for proper placement.

- Make sure to always face the point on the top of the Cam Lock towards the outer edge.

- Use all the nails provided for the back panel and spread them out equally.
- Back panel must be used to make sure your unit is sturdy.
- Do NOT use harsh chemicals or abrasive cleaners on this item.
- Never push, pull, or drag your furniture.





• 3-12

### **Board Identification**

#### Not actual size



## Part List





















You can choose two directions to install the fabric bin as shown in the figure.