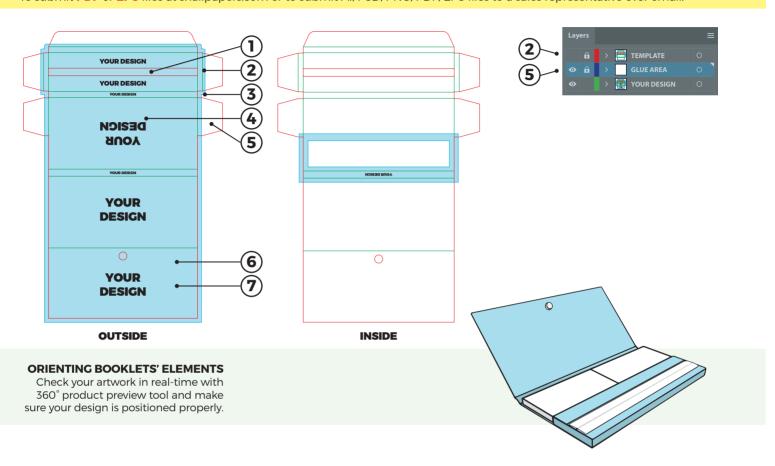

### THE TEMPLATE DESIGN INSTRUCTIONS FOR PRODUCT MAXI PACK KING SIZE WIDE + TIPS

To submit PDF or EPS files at snailpapers.com or to submit AI, PSD, PNG, PDF, EPS files to a sales representative over email.

**BLUE LINE: RED LINE: GREEN LINE:** 

**BLUE AREA:** Final product printable design area.

Bleed line - the background design must be filled to the blue line.

Estimated knife cutting line. All important artwork must be placed at least 3 mm inwards. Folding line.

**BEYOND BLUE LINE:** 

IMAGES:

Non-printing area.

Images must be attached or embeded (in case of ai and leps files) into final design, not just linked. A JPG/JPEG and a PNG format are possible. We recommend a PNG format with 300 DPI.

ROLLING PAPER LEAVES SLOT (1) TEMPLATE LAYOUT LINES (2)

The slot must be filled with the background design. It will not be visible in the final product. The layout lines must not be visible. The template layer must be switched off or removed.

BLEED AREA (3)

Background design must be filled at least 3 mm over the cutting line or at least to the blue line.

OUTLINED TEXT (4) GLUE/BIDING AREA (5)

The glue/biding area must be without design or background.

Resolution of all design elements must be 300 DPI. RESOLUTION (6)

All text must be in curves.

COLOUR MODE (7)

Only CMYK colours are possible to print. Contact the sales representative for more options.

**SPECIAL FINISHES:** 