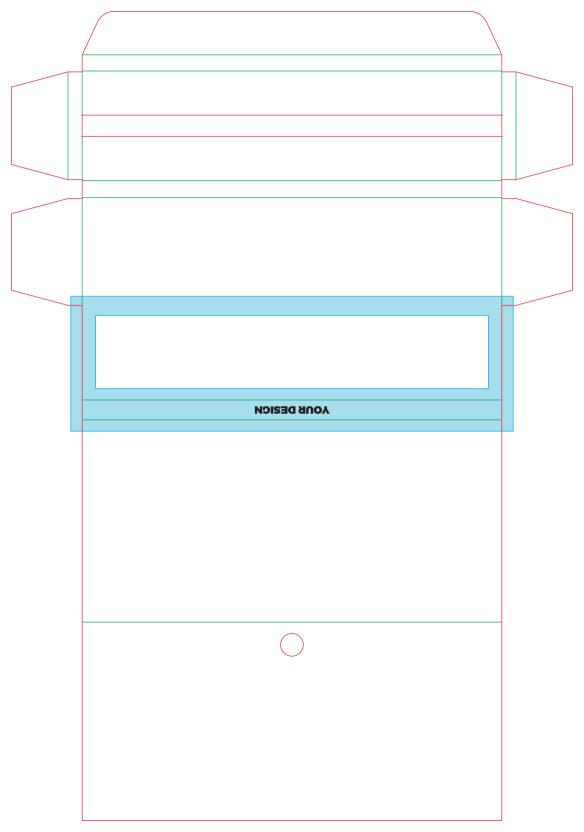

ROLLING PAPER LEAVES SLOT (1) TEMPLATE LAYOUT LINES (2)

The slot must be filled with the background design. It will not be visible in the final product. The layout lines must not be visible. The template layer must be switched off or removed.

BLEED AREA (3)

Background design must be filled at least 3 mm over the cutting line or at least to the blue line.

OUTLINED TEXT (4) GLUE/BIDING AREA (5)

The glue/biding area must be without design or background.