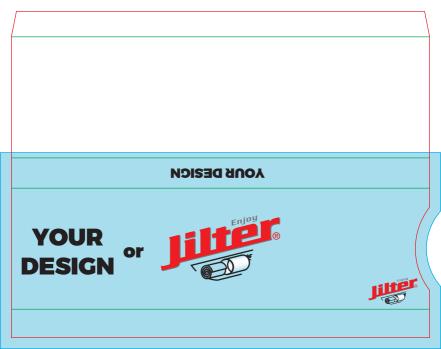

JILTER COMBO LOGO (8) For the inner case, you can choose between a big or a small logo.

**SPECIAL FINISHES:** 

All special finishes (partial UV gloss, partial matte finish, partial soft touch, partial gold or other foil, embossing, debossing) require an extra template file. This file requires only concerned elements in a negative form.