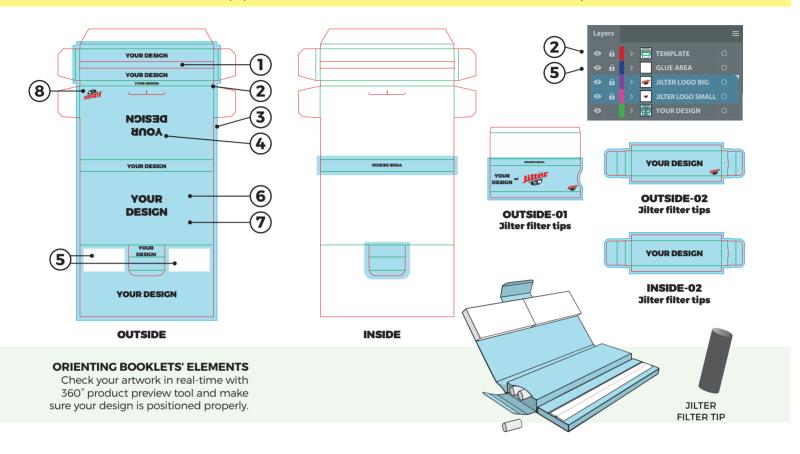

ROLLING PAPER LEAVES SLOT (1)

The slot must be filled with the background design. It will not be visible in the final product.

TEMPLATE LAYOUT LINES (2) BLEED AREA (3)

The layout lines must not be visible. The template layer must be switched off or removed. Background design must be filled at least 3 mm over the cutting line or at least to the blue line.

OUTLINED TEXT (4) GLUE/BIDING AREA (5)

The glue/biding area must be without design or background.

RESOLUTION (6) Resolution of all design elements must be 300 DPI.

All text must be in curves.

COLOUR MODE (7) Only CMYK colours are possible to print. Contact the sales representative for more options. JILTER logos must be placed on the template as seen. We use original JILTER filters.

JILTER COMBO LOGO (8) For the inner case, you can choose between a big or a small logo.

**SPECIAL FINISHES:** 

All special finishes (partial UV gloss, partial matte finish, partial soft touch, partial gold or other foil, embossing, debossing) require an extra template file. This file requires only concerned elements in a negative form.