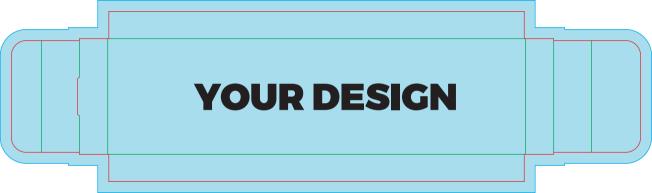

### THE TEMPLATE DESIGN INSTRUCTIONS FOR PRODUCT JILTER COMBO PACK

To submit PDF or EPS files at snailpapers.com or to submit AI, PSD, PNG, PDF, EPS files to a sales representative over email.

BLUE AREA: **BLUE LINE: RED LINE:** 

Final product printable design area.

Bleed line - the background design must be filled to the blue line.

Estimated knife cutting line. All important artwork must be placed at least 3 mm inwards.

Folding line.

**BEYOND BLUE LINE:** 

**GREEN LINE:** 

Non-printing area

**IMAGES:** Images must be attached or embeded (in case of .ai and .eps files) into final design, not just linked. A JPG/JPEG and a PNG format are possible. We recommend a PNG format with 300 DPI.

ROLLING PAPER LEAVES SLOT (1)

The slot must be filled with the background design. It will not be visible in the final product.

TEMPLATE LAYOUT LINES (2) BLEED AREA (3)

The layout lines must not be visible. The template layer must be switched off or removed. Background design must be filled at least 3 mm over the cutting line or at least to the blue line.

OUTLINED TEXT (4) GLUE/BIDING AREA (5)

The glue/biding area must be without design or background.

RESOLUTION (6) Resolution of all design elements must be 300 DPI.

All text must be in curves.

COLOUR MODE (7) Only CMYK colours are possible to print. Contact the sales representative for more options. JILTER logos must be placed on the template as seen. We use original JILTER filters.