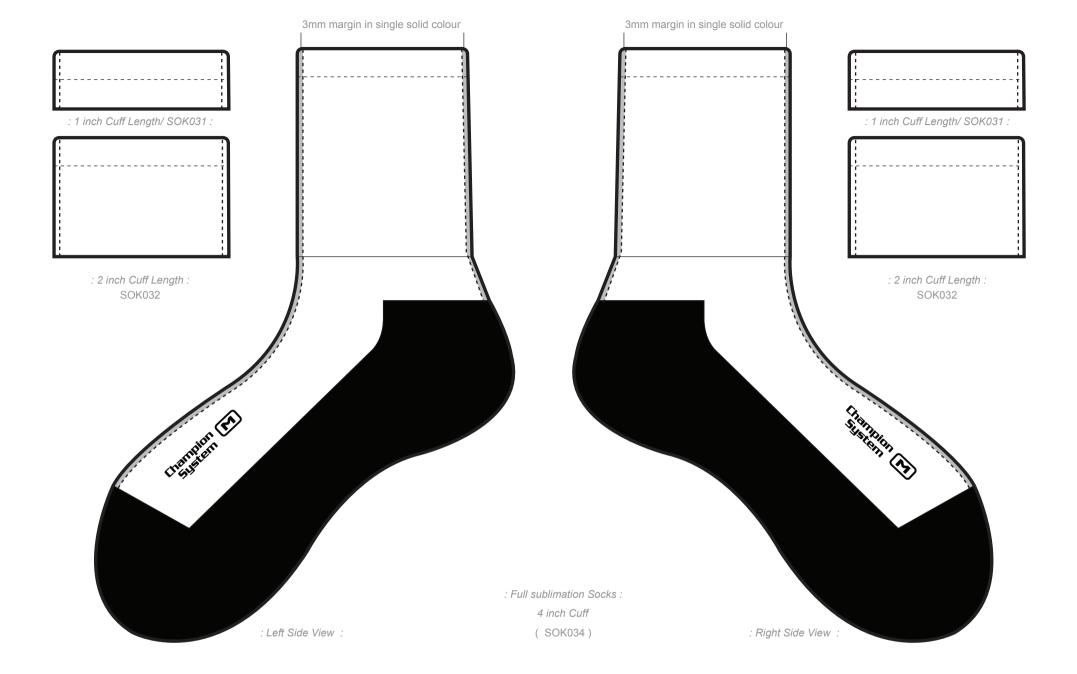

| TeamName_I               | US  | XXXXXX_SSK | (006_Normal_V1 | .01 Graphic Edi |     | End Date: 2000/00/00 | Scale 1:50 | Notes: | <b>Champion</b>          |
|--------------------------|-----|------------|----------------|-----------------|-----|----------------------|------------|--------|--------------------------|
| Pantone Color Reference: |     |            |                |                 |     |                      |            |        | Sustem                   |
| PMS                      | ) ( | PMS        | PMS            | PMS             | PMS | PMS                  | )(PMS      |        | Custom Technical Apparel |



## POLICIES AND PROCEDURES

sales@champ-sys.com **Champ-sys.com** 

- By approving these proofs you agree all spelling, logos and colors are correct. P