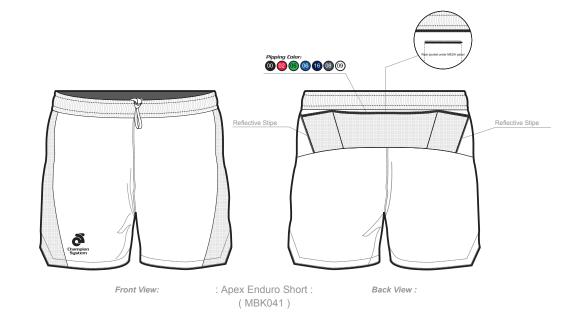

: Long Length RUN Short/ Training Short : ( MBK028/ MBK030 )

Back View:

: RUN Short : ( MBK016 ) Back View:

 TeamName\_USXXXXXXX\_RUN003\_Normal\_V1.01
 Graphic Editor Name
 Start Date: 2000/00/00
 End Date: 2000/00/00
 Not Scale