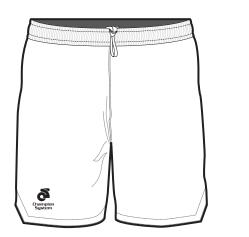

: Long Length RUN Short/ Training Short : ( MBK028/ MBK030 )

Back View:

: RUN Short : ( MBK016 ) Back View:

 TeamName\_USXXXXXXX\_RUN003\_Normal\_V1.01
 Graphic Editor Name
 Start Date: 2000/00/00
 End Date: 2000/00/00
 Not Scale