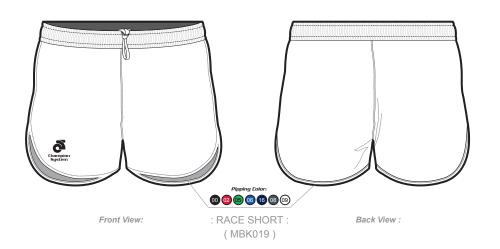

: Long Length RUN Short/ Training Short : ( MBK028/ MBK030 )

Back View:

: RUN Short : ( MBK016 ) Back View:

 TeamName\_USXXXXXXX\_RUN003\_Normal\_V1.01
 Graphic Editor Name
 Start Date: 2000/00/00
 End Date: 2000/00/00
 Not Scale