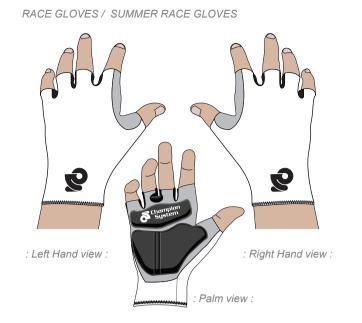

CS TECH FLEECE GLOVE (GLO007)

| TeamName USXXXXXX GLV001 Normal V1.01             | Graphic Editor: Start Date: End Date: Name 2000/00/00 2000/00/00 ( Not on Sca | le ) Notes: | Champion                 |
|---------------------------------------------------|-------------------------------------------------------------------------------|-------------|--------------------------|
| Pantone Color Reference:  PMS PMS PMS PMS PMS PMS | PMS PMS                                                                       |             | Champion<br>System       |
|                                                   |                                                                               |             | Custom Technical Apparel |