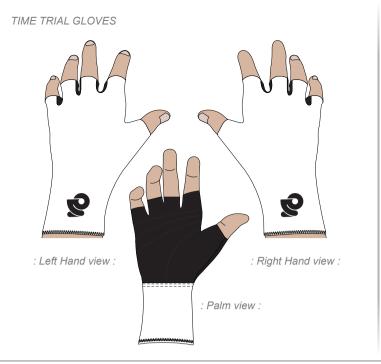

CS TECH FLEECE GLOVE (GLO007)

| TeamName USXXXXXX GLV001 Normal V1.01             | Graphic Editor: Start Date: End Date: Name 2000/00/00 2000/00/00 ( Not on Sca | le ) Notes: | Champion                 |
|---------------------------------------------------|-------------------------------------------------------------------------------|-------------|--------------------------|
| Pantone Color Reference:  PMS PMS PMS PMS PMS PMS | PMS PMS                                                                       |             | Champion<br>System       |
|                                                   |                                                                               |             | Custom Technical Apparel |