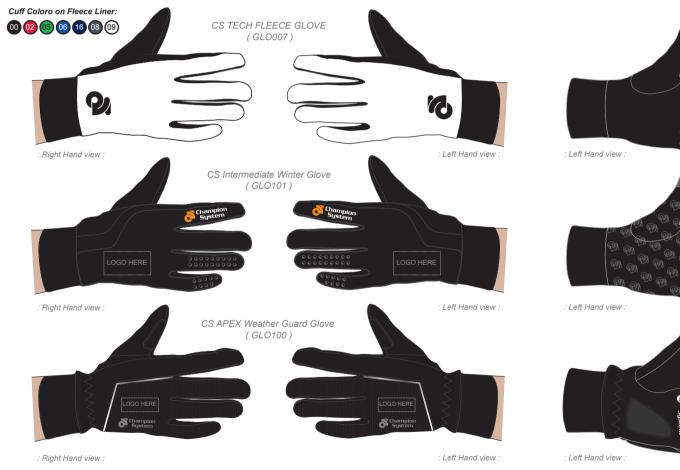

CS TECH FLEECE GLOVE (GLO007)

| TeamName USXXXXXX GLV001 Normal V1.01             | Graphic Editor: Start Date: End Date: Name 2000/00/00 2000/00/00 ( Not on Sca | le ) Notes: | Champion                 |
|---------------------------------------------------|-------------------------------------------------------------------------------|-------------|--------------------------|
| Pantone Color Reference:  PMS PMS PMS PMS PMS PMS | PMS PMS                                                                       |             | Champion<br>System       |
|                                                   |                                                                               |             | Custom Technical Apparel |