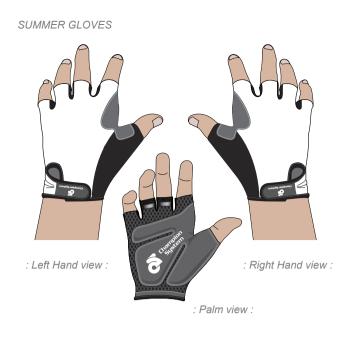

CS TECH FLEECE GLOVE (GLO007)

| TeamName USXXXXXX GLV001 Normal V1.01             | Graphic Editor: Start Date: End Date: Name 2000/00/00 2000/00/00 ( Not on Sca | le ) Notes: | Champion                 |
|---------------------------------------------------|-------------------------------------------------------------------------------|-------------|--------------------------|
| Pantone Color Reference:  PMS PMS PMS PMS PMS PMS | PMS PMS                                                                       |             | Champion<br>System       |
|                                                   |                                                                               |             | Custom Technical Apparel |