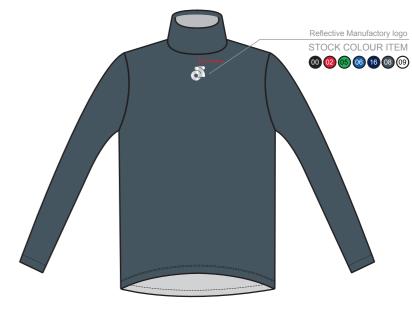

Base Layer Pro Sleeveless - Full Custom : ( CREW NECK ONLY ) : BAL015 :

: Base Layer Pro Short Sleeve - Full Custom : ( CREW NECK ONLY ) BAL016:

: LS Base layer Pullover Mock Fleece Turtleneck : ( STOCK COLOUR ONLY )

: MTF113 :

TeamName\_USXXXXXX\_BSL002\_Normal\_V1.01

Graphic Editor: Start Date: 2000/00/00

End Date: 2000/00/00

2DScale: 1:10

Notes:

Base layer fabric colour:

(09) White colour only

PMS

PMS

PMS

PMS PMS PMS

Pantone Color Reference: PMS

Champion System Custom Technical Apparel