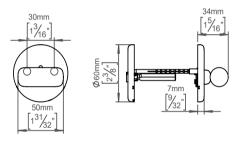

## **Bjarke Ingels Group** collection

Product

5V90, snap-on cover, cc 30mm.

Bjarke Ingels Group collection, pebble Toilet indicator, 5V90, Ø60x34mm in satin finished AISI 304 stainless steel. 20-year warranty.