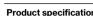

Product specification Dimensions: 60x60x34mm Spindle: 5x5mm

. Material: stainless steel AISI 304 Surface finish: satin grain 320

Spare parts/ accessories

P 80 - Sectioned bolt M4x110mm

Mounting

https://dline.com/mounting-instructions/