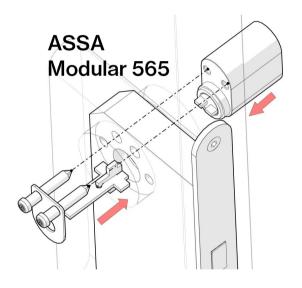

d line

AJ thumb turn Mounting instruction









# Maintenance guide Stainless steel and brass

d line products are produced in the high quality stainless steel or brass. To sustain the unique d line finish appearance please follow the below instructions:

- Products must always be cleaned along the structure (grinding/polishing direction), not across.
- A clean dust and grit-free cloth should be used to avoid scratching.
- Fingerprints, residue and other marks may be cleaned with soapy water or special mild detergent with a soft cloth or piece of suede.
- Always rinse off thoroughly with clean water.
- To complete the cleaning procedure dry/ polish the surfaces with a soft dry cloth.
- To achieve a more authentic 'aged' look of the brass product, avoid frequent polishing, and when polishing apply pressure only to the raised surfaces