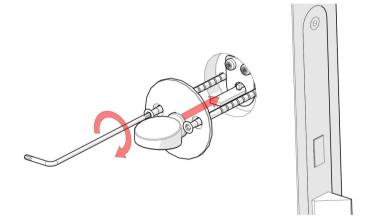

d line

AJ thumb turn Mounting instruction









# Maintenance guide Stainless steel and brass

d line products are produced in the high quality stainless steel or brass. To sustain the unique d line finish appearance please follow the below instructions:

- Products must always be cleaned along the structure (grinding/polishing direction), not across.
- A clean dust and grit-free cloth should be used to avoid scratching.
- Fingerprints, residue and other marks may be cleaned with soapy water or special mild detergent with a soft cloth or piece of suede.
- Always rinse off thoroughly with clean water.
- To complete the cleaning procedure dry/ polish the surfaces with a soft dry cloth.
- To achieve a more authentic 'aged' look of the brass product, avoid frequent polishing, and when polishing apply pressure only to the raised surfaces (