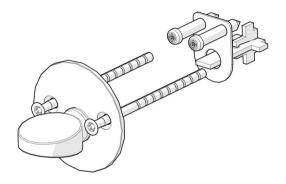

d line

AJ thumb turn Mounting instruction









# Maintenance guide Stainless steel and brass

d line products are produced in the high quality stainless steel or brass. To sustain the unique d line finish appearance please follow the below instructions:

- Products must always be cleaned along the structure (grinding/polishing direction), not across.
- A clean dust and grit-free cloth should be used to avoid scratching.
- Fingerprints, residue and other marks may be cleaned with soapy water or special mild detergent with a soft cloth or piece of suede.
- Always rinse off thoroughly with clean water.
- To complete the cleaning procedure dry/ polish the surfaces with a soft dry cloth.
- To achieve a more authentic 'aged' look of the brass product, avoid frequent polishing, and when polishing apply pressure only to the raised surfac