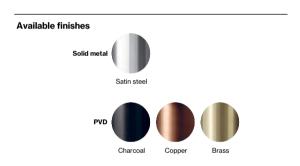

Product specification Dimensions: 60x60x34mm Material: stainless steel AISI 304 Surface finish: satin grain 320 20-year warranty (5 years for coated items)

Spare parts/ accessories

Mounting

https://dline.com/mounting-instructions/