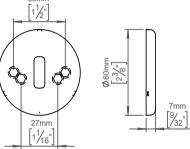

## **Bjarke Ingels Group** collection

Product

60mm, snap-on cover, cc 27/38mm.

Bjarke Ingels Group collection, pebble key escutcheon, snap-on-cover, Ø60x7mm in satin finished AISI 304 stainless steel. 20-year warranty.

Product specification Dimensions: 60x60x34mm Material: stainless steel AISI 304 Surface finish: satin grain 320 20-year warranty (5 years for coated items)

Spare parts/ accessories

Mounting

https://dline.com/mounting-instructions/