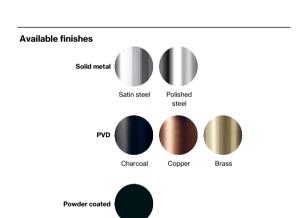

Product specification Dimensions: 80x80x17mm Diameter: Ø80mm

Material: stainless steel AISI 316

Surface finish: satin grain 320, crafted by hand 20-year warranty (5 years for coated items)

Black

Spare parts/ accessories