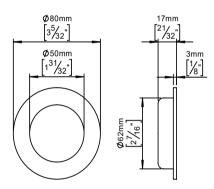

## **Knud Holscher** collection

Product

Knud Holscher collection, flush pull handle, round, Ø80mm. Manufactured in the highest quality marine grade, AISI 316 stainless steel, protecting against high levels of corrosion. Certified in accordance with EN 1906 to ---B----. 20-year

Product specification Dimensions: 80x80x17mm Diameter: Ø80mm

Material: stainless steel AISI 316

Surface finish: satin grain 320, crafted by hand 20-year warranty (5 years for coated items)

Black

Spare parts/ accessories