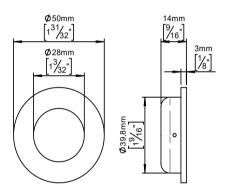

## **Knud Holscher** collection

Product

Knud Holscher collection, flush pull handle, round, Ø50mm. Manufactured in the highest quality marine grade, AISI 316 stainless steel, protecting against high levels of corrosion. Certified in accordance with EN 1906 to ---B----. 20-year

Product specification Dimensions: 50x50x14mm Diameter: Ø50mm

Material: stainless steel AISI 316

Surface finish: satin grain 320, crafted by hand 20-year warranty (5 years for coated items)

Black

Spare parts/ accessories