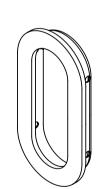

## Flush pull oval

Surface

Satin finish

50x102mm.

## **Knud Holscher** collection

Product

Knud Holscher collection, flush pull handle, oval, Tender text 50x102mm. Manufactured in the highest quality marine grade, AISI 316 stainless steel, protecting against high levels of corrosion. Certified in accordance with EN 1906 to ---B----. 20-year warranty.

Product specification Dimensions: 52x102x10mm Material: stainless steel AISI 316 Surface finish: satin grain 320, crafted by hand 20-year warranty (5 years for coated items)

Spare parts/ accessories

Mounting