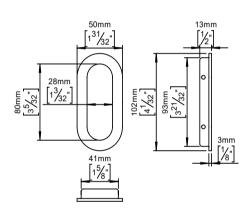

## Flush pull oval

Surface

Satin finish

50x102mm.

## **Knud Holscher** collection

Product

Knud Holscher collection, flush pull handle, oval, Tender text 50x102mm. Manufactured in the highest quality marine grade, AISI 316 stainless steel, protecting against high levels of corrosion. Certified in accordance with EN 1906 to ---B----. 20-year warranty.

Product specification Dimensions: 52x102x10mm Material: stainless steel AISI 316 Surface finish: satin grain 320, crafted by hand 20-year warranty (5 years for coated items)

Spare parts/ accessories

Mounting