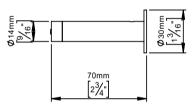

## Wall door stop 14x70 mm

## **Knud Holscher** collection

Product

Ø14x70mm, satin finish.

Tender text

Knud Holscher collection, wall door stop, Ø14x70mm, self-tapping screws included. Manufactured in the highest quality marine grade, AISI 316 stainless steel, protecting against high levels of corrosion. 20-year warranty.