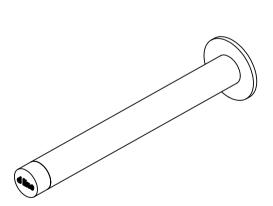

Material: stainless steel AISI 316 Surface finish: satin grain 320, crafted by hand 20-year warranty (5 years for coated items)

Spare parts/ accessories

Mounting

https://dline.com/mounting-instructions/

Product care
dine products are produced in the highest quality marine grade AISI 316 stainless steel. To sustain the unique of line finish please follow the below instructions: