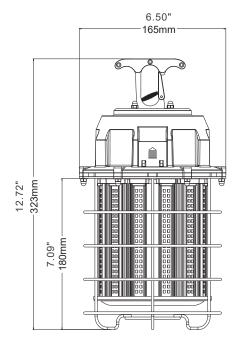

--|-----------------|------------------|-------|------------------------|-----|-----------------|--------------------------|----------------------------|--|
| K5-II-150W | 150W | 18000LM         | 676             | 10KV             | 5000K | AC100-277V,<br>50-60Hz | >80 | >0.9            | -40 to 60                | 600W                       |  |

#### APPLICATOIN

- $\cdot$  New Building Construction or Renovation.
- Maintenance or storage spaces in commercial or in situational facilitate.
- $\cdot$  Short-term maintenance projects.
- $\cdot$  Warehouses, factories, Exhibition halls and workshops.
- $\cdot$  Highway toll stations and gas stations.







# LED TEMPORARY WORK LIGHT

Durable, Portable, Plug-n-Play, Lightweight, Ultra Bright Temporary Lighting

PHOTOMETRICS

### DIMENSION





#### Connector Design

#### Can connect in series up to 7 pieces (LED lights only) or single using.



### PACKAGING

| Power               | 150W                        |  |  |  |  |
|---------------------|-----------------------------|--|--|--|--|
| Net Weight          | 6.72lb<br>4 unit<br>33.73lb |  |  |  |  |
| Master Carton       |                             |  |  |  |  |
| Master Carton(G.W.) |                             |  |  |  |  |