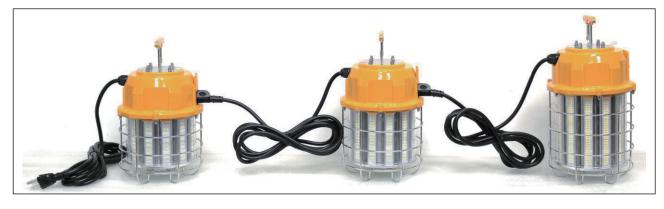

#### Connector Design

#### Can connect in series up to 7 pieces (LED lights only) or single using.