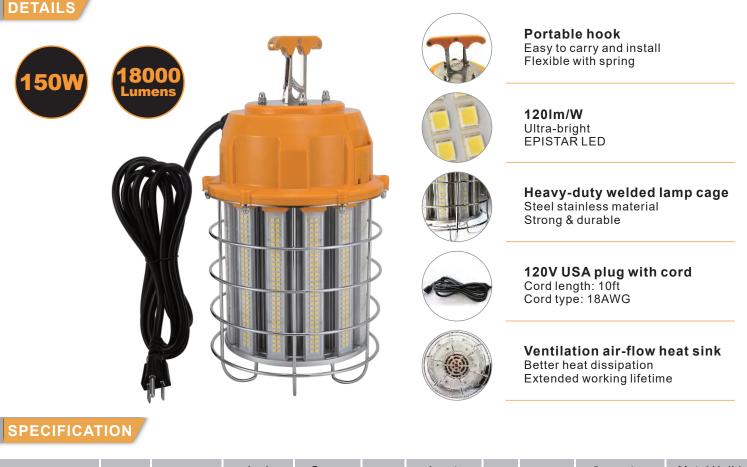

#### **KEY FEATURE**

- · 360°Omni-directional lighting.
- · Ultra-bright: 120lm/W.
- $\cdot$  6-10KV internal surge protection.
- $\cdot$  Come with 10-foot 18AWG cord and 120V plug.
- $\cdot$  Built-in connector, outlet for connecting up to 7 pieces.
- $\cdot$  Suitable for dry and damp location.

- · Portable hook, easy to carry and quick install.
- · Heavy duty and durable construction, steel stainless lamp cage.
- · Ventilation air-flow heat sink design for better heat dissipation.
- · High quality led driver to ensure stable working situation.
- $\cdot$  Waterproof rubber design for better waterproof performance.
- · Operating temperature: -40°C/-40°F to 60°C/140°F.