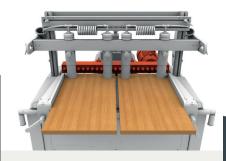

## FAST HORIZONTAL DRILLING

Thanks to the 640 mm interaxis and the large working table, You can process 2 panels having 316 mm width at the same time

## FAST VERTICAL DRILLING

You can process 3000 mm - long sides in 5 working cycles