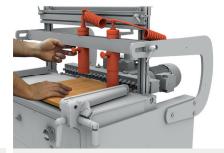

## FAST VERTICAL DRILLING

You can process 3000 mm - long sides in 5 working cycles

### **VERSATILITY**

It drills at any angle between 0° and 90°

### SAFE PANEL HOLD-DOWN

The quick-positioning, safety, hold-down clamping units ensure the greatest stability and steadiness of the working piece during the working cycle and the highest accuracy of the drilling process