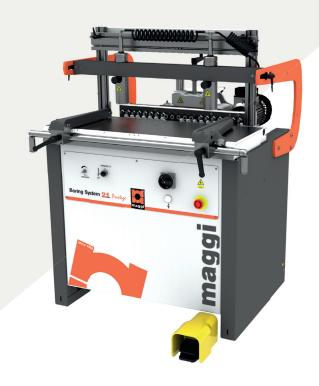

Semiautomatic, multispindle, singlehead boring machine

## BORING SYSTEM 21 PRESTIGE

For horizontal and vertical drilling into woodbased panels and solid wood, for the furniture manufacturing

### **BORING SYSTEM 21 PRESTIGE**

### **DATA SHEET**

| Spindles                         | N 21                       |
|----------------------------------|----------------------------|
| Left and right spindles          | N. 10 left - N. 11 right   |
| Spindle interaxis                | 32 mm                      |
| Total interaxis:                 | 640 mm                     |
| Max. tool diameter               | 40 mm                      |
| Max. boring depth                | 65 mm                      |
| Max. boring height               | 55 mm                      |
| Height of working table          | 860 mm                     |
| Max. panel thickness             | 60 mm (130 mm optional )   |
| Max. panel dimensions            | 900 x 3000                 |
| N° 1 motor                       | HP 2 / KW 1,5 - RPM 2800   |
| Standard pneumatic pressure      | BAR 6/8                    |
| Air consumption                  | 10 NL / cycle              |
| Dust collection hood diameter    | 80 mm                      |
| Overall dimensions - net weight: | 1015 x 990 x 1270 - kg 260 |
| Package dimensions (machine)     | 1115 x 950 x 1050          |
| Package dimensions (long fences) | 1500 x 120 x 60            |
| Gross weight                     | kg 290                     |