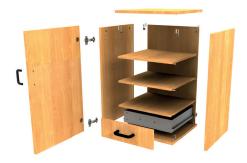

# PERFECT PANEL JOINTS

The ref. side fences, adjustable along a metric bar, with magnify glass and nonius, always represent a precise reference point for the operator and guarantee the perfect parallelism of the drilling operations

### SAFE PANEL HOLD-DOWN

The quick-positioning, safety, hold-down clamping units ensure the greatest stability and steadiness of the working piece during the working cycle and the highest accuracy of the drilling process