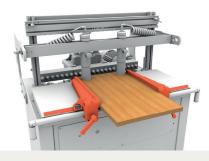

Semiautomatic, multispindle, singlehead boring machine

## BORING SYSTEM 21 PRESTIGE

For horizontal and vertical drilling into woodbased panels and solid wood, for the furniture manufacturing

## FAST HORIZONTAL DRILLING

Thanks to the 640 mm interaxis and the large working table, You can process 2 panels having 316 mm width at the same time

# PERFECT PANEL JOINTS

The ref. side fences, adjustable along a metric bar, with magnify glass and nonius, always represent a precise reference point for the operator and guarantee the perfect parallelism of the drilling operations

### SAFE PANEL HOLD-DOWN

The quick-positioning, safety, hold-down clamping units ensure the greatest stability and steadiness of the working piece during the working cycle and the highest accuracy of the drilling process