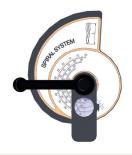

### **QUICK SET-UP**

Adjusting the boring depth is extremely easy with the "Spyral System" device and the 10 mm automatic reset for vertical drilling