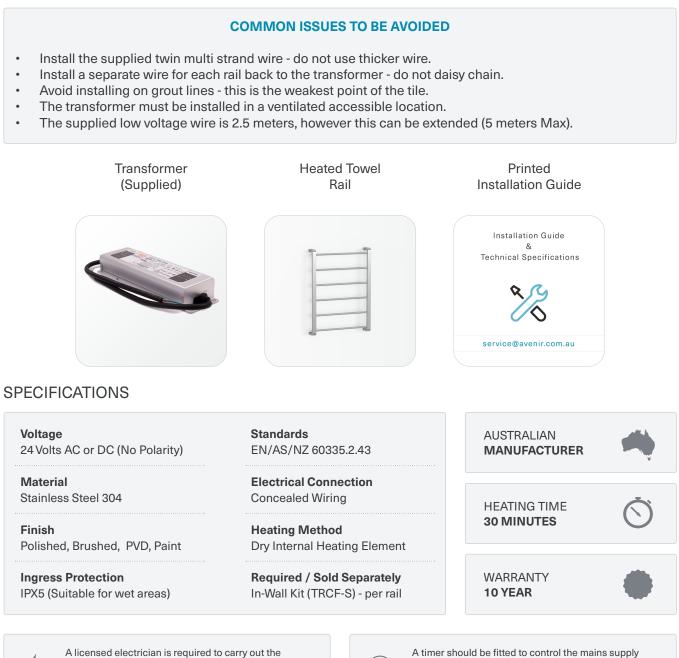

### VARIATIONS

| Heated Version | Non-Heated Version | W1 (Fixings) | W2 (Overall) |
|----------------|--------------------|--------------|--------------|
| TLH9-85x48-LV  | TLN9-85x48         | 480mm        | 518mm        |
| TLH9-85x60-LV  | TLN9-85x60         | 600mm        | 638mm        |
| TLH9-85x75-LV  | TLN9-85x75         | 750mm        | 788mm        |