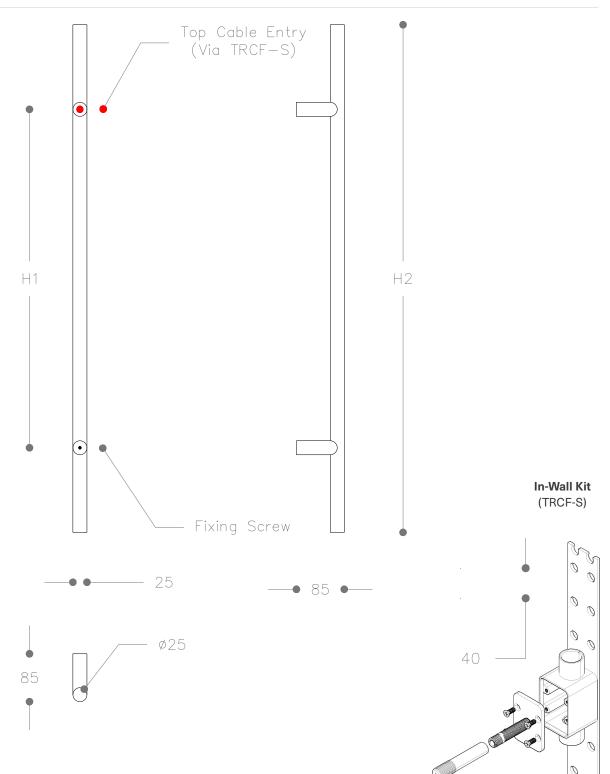

#### VARIATIONS

| Heated Version | Depth | H1 (Fixings) | H2 (Overall) | <b>Recomended Spacing</b>  |
|----------------|-------|--------------|--------------|----------------------------|
| TRH10-90       | 85mm  | 600mm        | 900mm        | 160-400mm<br>Typical 300mm |
| TRH10-115      | 85mm  | 850mm        | 1150mm       |                            |
|                |       |              |              | (40mm Incriments)          |