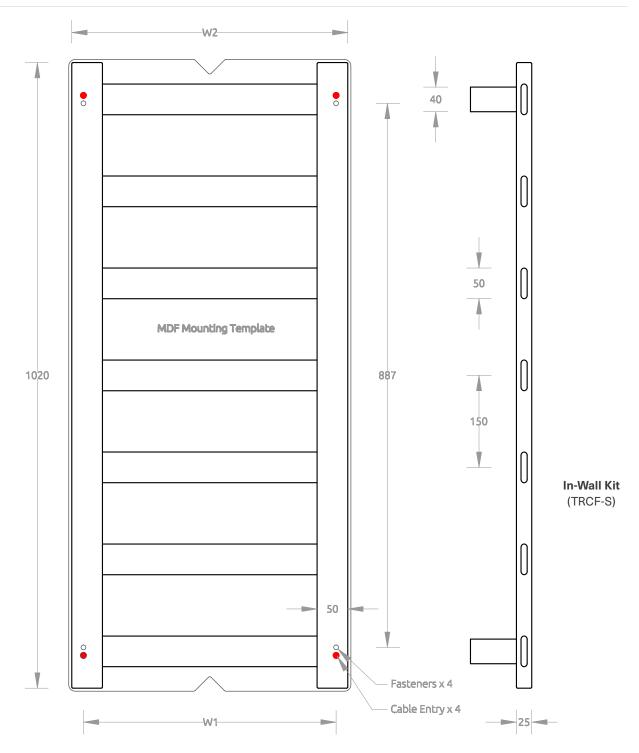

#### VARIATIONS

| Heated Version | Non-Heated Version | W1 (Fixings) | W2 (Overall) |
|----------------|--------------------|--------------|--------------|
| HYH-102x45     | HYN-102x45         | 412mm        | 450mm        |
| HYH-102x60     | HYN-102x60         | 562mm        | 600mm        |
| HYH-102x75     | HYN-102x75         | 712mm        | 750mm        |
| HYH-102x90     | HYN-102x90         | 862mm        | 900mm        |