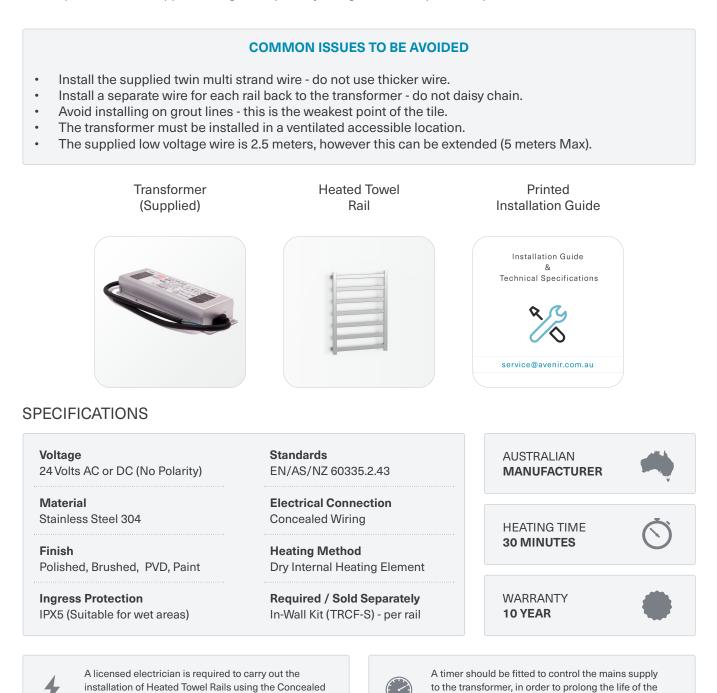

#### WARRANTY

Wiring System (In-Wall Kit).

avenir.

The warranty covers products against defective materials and workmanship for a period of 10 years from the date of purchase. Transformers are warranted for 5 years and labour is covered for the first 12 months only. Please note this warranty does not cover installation issues - if you are having difficulties with installation we are happy to assist. For technical support please contact service@avenir.com.au

heating elements, transformer and save energy.

#### VARIATIONS

| Heated Version | Non-Heated Version | W1 (Fixings) | W2 (Overall) |
|----------------|--------------------|--------------|--------------|
| HYH-102x45     | HYN-102x45         | 412mm        | 450mm        |
| HYH-102x60     | HYN-102x60         | 562mm        | 600mm        |
| HYH-102x75     | HYN-102x75         | 712mm        | 750mm        |
| HYH-102x90     | HYN-102x90         | 862mm        | 900mm        |