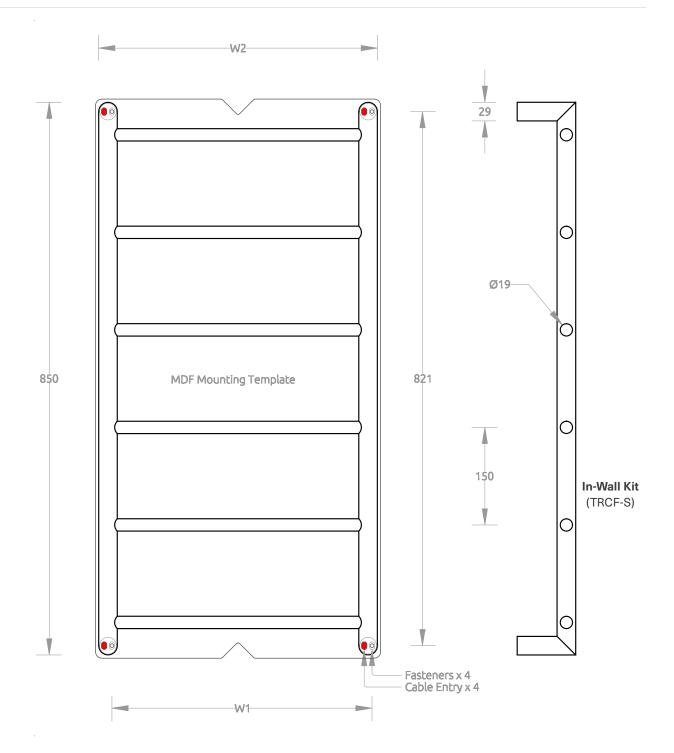

### VARIATIONS

| Heated Version | Non-Heated Version | W1 (Fixings) | W2 (Overall) |
|----------------|--------------------|--------------|--------------|
| TLH2-85x48-LV  | TLN2-85x48         | 480mm        | 508mm        |
| TLH2-85x60-LV  | TLN2-85x60         | 600mm        | 628mm        |
| TLH2-85x75-LV  | TLN2-85x75         | 750mm        | 778mm        |