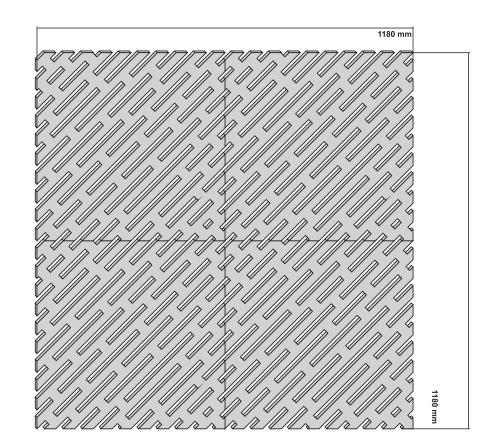

| DIMENSIONS set of 4 pcs |        |         |  |
|-------------------------|--------|---------|--|
| Lenght:                 | 1180mm | 46.46"  |  |
| Width:                  | 1180mm | 46.46"  |  |
| Thickness:              | 9mm    | 0.35"   |  |
| Weight:                 | 1960g  | 69.12oz |  |
|                         |        |         |  |