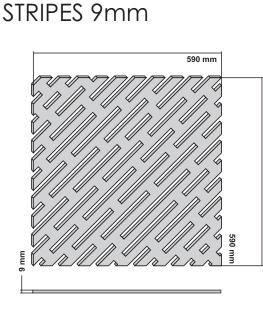

## Wall panels

| DIMENSIONS single panel |       |         |  |
|-------------------------|-------|---------|--|
| Lenght:                 | 590mm | 23.23"  |  |
| Width:                  | 590mm | 23.23"  |  |
| Thickness:              | 9mm   | 0.35"   |  |
| Weight:                 | 490g  | 17.28oz |  |
|                         |       |         |  |