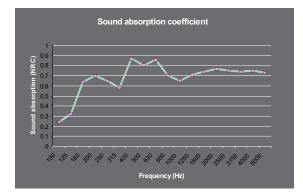

---------|--|
| Lenght:                 | 1180mm | 46.46"  |  |
| Width:                  | 1180mm | 46.46"  |  |
| Thickness:              | 9mm    | 0.35"   |  |
| Weight:                 | 1960g  | 69.12oz |  |
|                         |        |         |  |



Self-adhesive



## **Effects of Panels:**

- Reduces reverberation and poor acoustics.
- Promotes concentration and productivity.
- Reduces anxiety.
- Creates a better indoor climate.

## Installation of panels:

Installation of the panels is very easy, as the back of the panels is covered with strong self-adhesive tape.

After tearing off the tape liner, the panels are glued to a dry, flat surface.

Use a straightedge to glue the panels straight on the wall.

## Fire safety class:

DIN EN 13501-1 B - s1, d0 ASTM E-84 ClassA