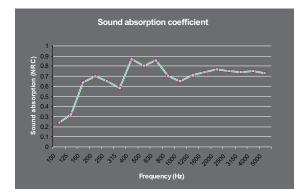

0.35"                                         |
| Weight:                                                | 2000g                                         | 70.54oz                                       |

### **Effects of Panels:**

- Reduces reverberation and poor acoustics.
- Promotes concentration and productivity.
- Reduces anxiety.
- Creates a better indoor climate.

Self-adhesive



## Installation of panels:

9 mm

Installation of the panels is very easy, as the back of the panels is covered with strong self-adhesive tape.

After tearing off the tape liner, the panels are glued to a dry, flat surface.

Use a straightedge to glue the panels straight on the wall.

#### Fire safety class:

| DIN EN 13501-1 | B - s1, d0 |
|----------------|------------|
| ASTM E-84      | ClassA     |



# Wall panels

|        |        |        |        |        |            |             |        |        |        |        | 590         | 0 mm   |         |
|--------|--------|--------|--------|--------|------------|-------------|--------|--------|--------|--------|-------------|--------|---------|
|        |        |        | 0      |        |            |             |        |        |        |        |             |        | ε       |
|        | 0      |        |        |        | Ø          |             | Ø      |        |        |        |             | Ø      | 2400 mm |
|        | 0      |        |        |        | Ø          |             |        |        |        | ~      |             |        | 24      |
|        |        |        | Ø      |        |            |