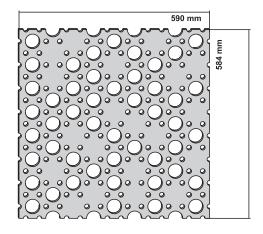

# Wall panels

шш 6

DIMENSIONS single panel

 Lenght:
 590mm
 23.23"

 Width:
 584mm
 22.99"

 Thickness:
 9mm
 0.35"

 Weight:
 460g
 16.22oz

DIMENSIONS set of 4 pcs