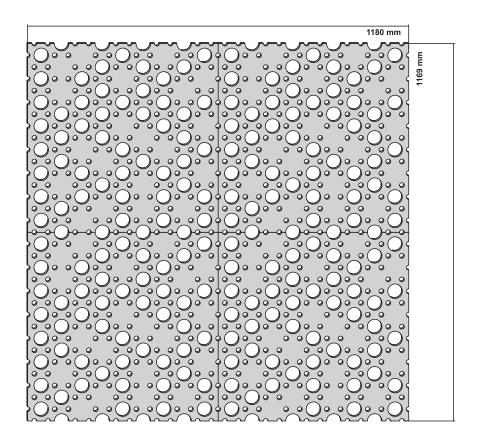

Lenght: 1180mm 46.46" Width: 1169mm 46.00" Thickness: 9mm 0.35" Weight: 1840g 64.90oz

Self-adhesive