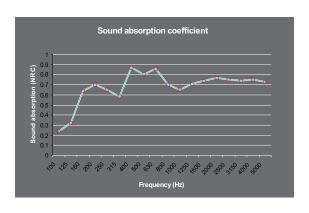

#### **Effects of Panels:**

- Reduces reverberation and poor acoustics.
- Promotes concentration and productivity.
- Reduces anxiety.
- Creates a better indoor climate.