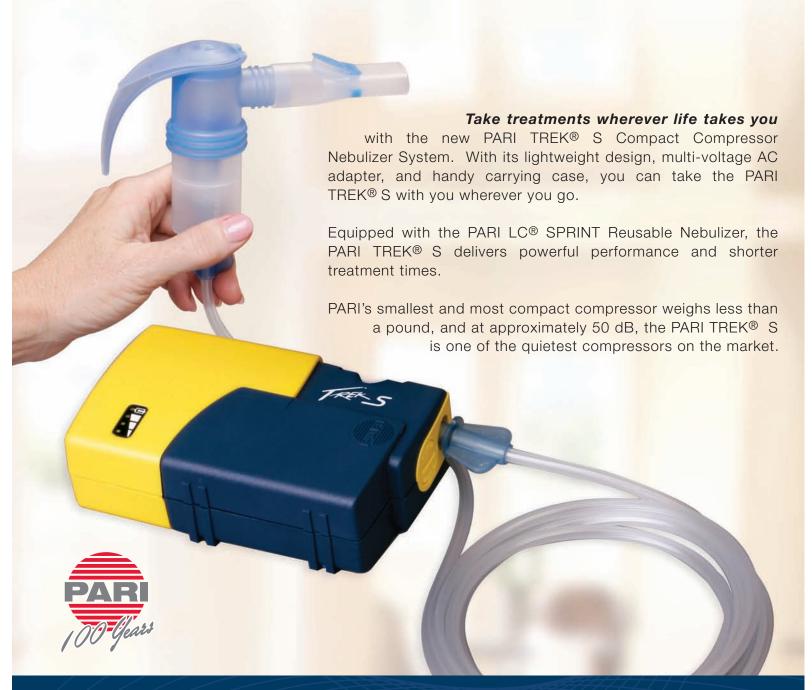

## FEATURES OF THE PARI TREK® S COMPACT COMPRESSOR NEBULIZER SYSTEM

# PARI TREK® S PERFORMANCE WITH PARI LC® SPRINT REUSABLE NEBULIZER1

Lasts up to 50 minutes

RECHARGEABLE BATTERY

PORTABLE POWER KIT

Can charge while attached to compressor

(OPTIONAL ACCESSORY)

| TOTAL OUTPUT RATE          | .44 ml/min  |
|----------------------------|-------------|
| MASS MEDIAN DIAMETER (MMD) | 3.8 microns |
| % UNDER 5 MICRONS          | 65%         |
| % UNDER 2 MICRONS          | 29%         |
| AVERAGE TREATMENT TIME     | 5-6 min.    |