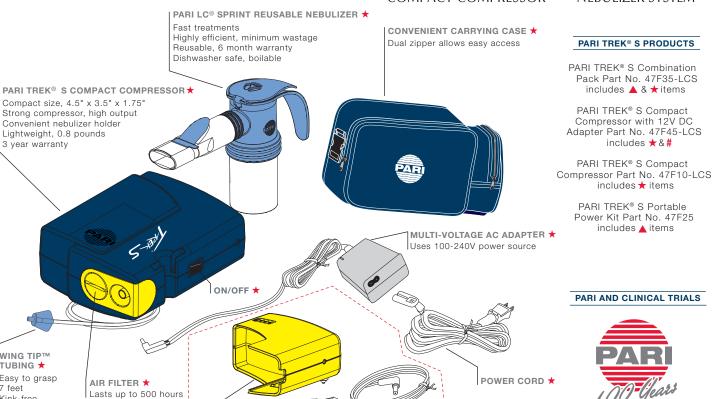

## FEATURES OF THE PARI TREK® S COMPACT COMPRESSOR NEBULIZER SYSTEM

3 year warranty

WING TIP™ TUBING \* Easy to grasp

7 feet

Kink-free Reinforced

14F20-PVC MASK, ADULT (RIGID) PART NO. 14F20-PP (not shown)

BUBBLES THE FISH II™ PEDIATRIC AEROSOL MASK PART NO. 44F7248

PARI BABY™ CONVERSION KIT SIZE 1, 1-12 MTHS PART #44F2401 SIZE 2, 1-3 YRS PART #44F2402 SIZE 3. 3+ YRS PART #44F3301