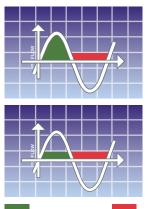

### COMPARISON OF AEROSOLIZED MEDICINE DELIVERY **DURING TYPICAL PATIENT BREATHING CYCLE**

PARI nebulizers are used in more

clinical trials for nebulized medications

than all other brands combined.

Nebulized medicine is delivered more quickly into the patient's lungs with the breath enhanced PARI LC® SPRINT Reusable Nebulizer than with traditional nebulizers.

PARI LC® SPRINT Reusable Nebulizer

Traditional Nebulizers

Aerosol Delivery

Please register your product with PARI at www.PARI.com

Respiratory CEU Programs Available USA and CANADA 1.800.FAST.NEB (327.8632) © 2006 PARI Respiratory Equipment, Inc. Tel 1.804.253.PARI (7274) Fax 1.800.727.4112