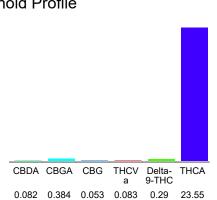

### Cannabinoid Profile

### Cannabinoid Profile by HPLC

0.29%

Delta-9-THC

0.00%

**CBD** 

24.44%

**Total Cannabinoids** 

| Cannabinoid          | % wt  | mg/g   |
|----------------------|-------|--------|
| CBDA                 | 0.082 | 0.82   |
| CBGA                 | 0.384 | 3.84   |
| CBG                  | 0.053 | 0.53   |
| THCVa                | 0.083 | 0.83   |
| Delta-9-THC          | 0.29  | 2.9    |
| THCA                 | 23.55 | 235.5  |
| Total Cannabinoids   | 24.44 | 244.4  |
| Calculated Total THC | 20.94 | 209.43 |
| Calculated CBD Yield | 0.07  | 0.72   |
|                      |       |        |