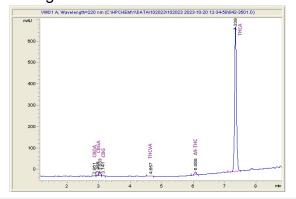

## Sample 656-102023-041

Sample Submitted: 10-20-2023; Report Date: 10-25-2023

# **LCG**

Plant Material: Hemp Flower

#### Chromatogram



### Cannabinoid Profile



### Cannabinoid Profile by HPLC

0.29%

Delta-9-THC

0.00%

**CBD** 

24.44%

**Total Cannabinoids** 

| Cannabinoid          | % wt  | mg/g   |
|----------------------|-------|--------|
| CBDA                 | 0.082 | 0.82   |
| CBGA                 | 0.384 | 3.84   |
| CBG                  | 0.053 | 0.53   |
| THCVa                | 0.083 | 0.83   |
| Delta-9-THC          | 0.29  | 2.9    |
| THCA                 | 23.55 | 235.5  |
| Total Cannabinoids   | 24.44 | 244.4  |
| Calculated Total THC | 20.94 | 209.43 |
| Calculated CBD Yield | 0.07  | 0.72   |
|                      |       |        |

Calculated Total THC = Delta-9-THC + 0.877 \* THCA Calculated Maximum CBD Yield = CBD + 0.877 \* CBDA

Marin Analytics, LLC

250 Bel Marin Keys Blvd, Suite D4 Nova