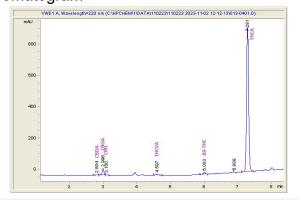

#### Chromatogram

CBG THCV Delta- THCA 9-THC 0.062 1.165 0.08 0.234 0.263 28.717

### Cannabinoid Profile by HPLC

0.26%

Delta-9-THC

0.00%

**CBD** 

30.52%

**Total Cannabinoids** 

| Cannabinoid          | % wt  | mg/g   |
|----------------------|-------|--------|
| CBDA                 | 0.062 | 0.62   |
| CBGA                 | 1.165 | 11.65  |
| CBG                  | 0.08  | 8.0    |
| THCVa                | 0.234 | 2.34   |
| Delta-9-THC          | 0.263 | 2.63   |
| THCA                 | 28.72 | 287.17 |
| Total Cannabinoids   | 30.52 | 305.2  |
| Calculated Total THC | 25.45 | 254.48 |
| Calculated CBD Yield | 0.05  | 0.54   |
|                      |       |        |