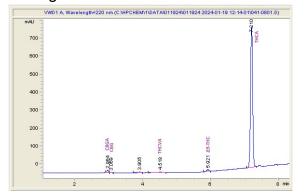

## 512 Hemp Processing LLC

## Sample 656-011124-100

Feelin' Blue - Exotics

Sample Submitted: 01-11-2024; Report Date: 01-19-2024

# Feelin' Blue - Exotics

Plant Material: Infused Flower

#### Chromatogram



#### Cannabinoid Profile



### Cannabinoid Profile by HPLC

0.28%

Delta-9-THC

0.00%

CBD

| Cannabinoid          | % wt  | mg/g   |
|----------------------|-------|--------|
| CBGA                 | 0.522 | 5.22   |
| CBG                  | 0.101 | 1.01   |
| THCVa                | 0.35  | 3.5    |
| Delta-9-THC          | 0.284 | 2.84   |
| THCA                 | 32.89 | 328.94 |
| Total Cannabinoids   | 34.15 | 341.5  |
| Calculated Total THC | 29.13 | 291.32 |
| Calculated CBD Yield | 0.00  | 0.00   |

Calculated Total THC = Delta-9-THC + 0.877 \* THCA Calculated Maximum CBD Yield = CBD + 0.877 \* CBDA

34.15%

**Total Cannabinoids** 

#### Marin Analytics, LLC 250 Bel Marin Keys Blvd, Suite D4 Novato, CA 94949

833-321-TEST / info@marinanalytics.com

Man

Mike Clemmons Lab Manager