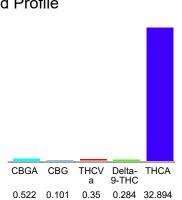

#### Cannabinoid Profile

### Cannabinoid Profile by HPLC

0.28%

Delta-9-THC

0.00%

CBD

| Cannabinoid          | % wt  | mg/g   |
|----------------------|-------|--------|
| CBGA                 | 0.522 | 5.22   |
| CBG                  | 0.101 | 1.01   |
| THCVa                | 0.35  | 3.5    |
| Delta-9-THC          | 0.284 | 2.84   |
| THCA                 | 32.89 | 328.94 |
| Total Cannabinoids   | 34.15 | 341.5  |
| Calculated Total THC | 29.13 | 291.32 |
| Calculated CBD Yield | 0.00  | 0.00   |