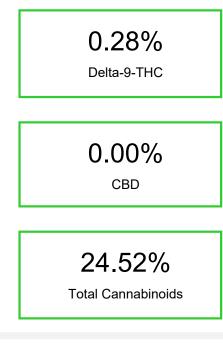

## Sample 656-110223-045

THCV Delta- THCA

9-THC

mg/g

а

% wt

0.059 0.408 0.108 0.142 0.284 23.519

### Cannabinoid Profile by HPLC

CBDA 0.059 0.59 CBGA 0.408 4.08 0.108 CBG 1.08 THCVa 1.42 0.142 Delta-9-THC 0.284 2.84 THCA 23.52 235.19 **Total Cannabinoids** 24.52 245.2 209.10 **Calculated Total THC** 20.91 **Calculated CBD Yield** 0.05 0.52 Calculated Total THC = Delta-9-THC + 0.877 \* THCA Calculated Maximum CBD Yield = CBD + 0.877 \* CBDA