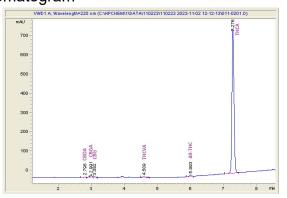

### Chromatogram

### Cannabinoid Profile by HPLC

CBDA 0.059 0.59 CBGA 0.408 4.08 0.108 CBG 1.08 THCVa 1.42 0.142 Delta-9-THC 0.284 2.84 THCA 23.52 235.19 **Total Cannabinoids** 24.52 245.2 209.10 **Calculated Total THC** 20.91 **Calculated CBD Yield** 0.05 0.52 Calculated Total THC = Delta-9-THC + 0.877 \* THCA Calculated Maximum CBD Yield = CBD + 0.877 \* CBDA