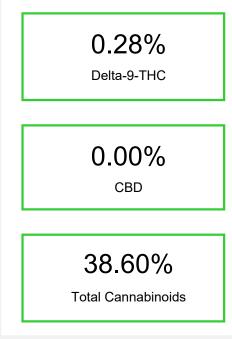

#### Cannabinoid Profile by HPLC

Cannabinoid % wt mg/g CBGA 0.11 1.1 CBG 0.129 1.29 THCVa 1.094 10.94 Delta-9-THC 2.78 0.278 369.92 THCA 36.99 **Total Cannabinoids** 38.60 386.0 **Calculated Total THC** 33.09 330.89 Calculated CBD Yield 0.00 0.00 Calculated Total THC = Delta-9-THC + 0.877 \* THCA Calculated Maximum CBD Yield = CBD + 0.877 \* CBDA