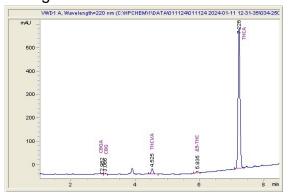

#### Chromatogram

#### Cannabinoid Profile by HPLC

Cannabinoid % wt mg/g CBGA 0.11 1.1 CBG 0.129 1.29 THCVa 1.094 10.94 Delta-9-THC 2.78 0.278 369.92 THCA 36.99 **Total Cannabinoids** 38.60 386.0 **Calculated Total THC** 33.09 330.89 Calculated CBD Yield 0.00 0.00 Calculated Total THC = Delta-9-THC + 0.877 \* THCA Calculated Maximum CBD Yield = CBD + 0.877 \* CBDA

CBGA

CBG

THCV

а

0.11 0.129 1.094 0.278 36.992

Delta- THCA

9-THC

**Cannabinoid Profile** 