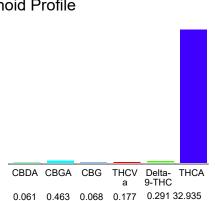

#### Cannabinoid Profile

### Cannabinoid Profile by HPLC

0.29%

Delta-9-THC

0.00%

**CBD** 

33.99%

**Total Cannabinoids** 

| Cannabinoid          | % wt  | mg/g   |
|----------------------|-------|--------|
| CBDA                 | 0.061 | 0.61   |
| CBGA                 | 0.463 | 4.63   |
| CBG                  | 0.068 | 0.68   |
| THCVa                | 0.177 | 1.77   |
| Delta-9-THC          | 0.291 | 2.91   |
| THCA                 | 32.94 | 329.35 |
| Total Cannabinoids   | 33.99 | 330.0  |
| Calculated Total THC | 28.91 | 289.10 |
| Calculated CBD Yield | 0.05  | 0.53   |