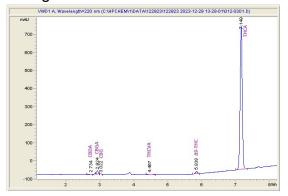

# 512 Hemp Processing LLC

## Sample 656-122923-093

**Cheetah Piss** 

Sample Submitted: 12-29-2023; Report Date: 01-05-2024

## **Cheetah Piss**

Plant Material: Hemp Flower

#### Chromatogram



#### Cannabinoid Profile



### Cannabinoid Profile by HPLC

0.29%

Delta-9-THC

0.00%

**CBD** 

33.99%

**Total Cannabinoids** 

| Cannabinoid          | % wt  | mg/g   |
|----------------------|-------|--------|
| CBDA                 | 0.061 | 0.61   |
| CBGA                 | 0.463 | 4.63   |
| CBG                  | 0.068 | 0.68   |
| THCVa                | 0.177 | 1.77   |
| Delta-9-THC          | 0.291 | 2.91   |
| THCA                 | 32.94 | 329.35 |
| Total Cannabinoids   | 33.99 | 330.0  |
| Calculated Total THC | 28.91 | 289.10 |
| Calculated CBD Yield | 0.05  | 0.53   |

Calculated Total THC = Delta-9-THC + 0.877 \* THCA Calculated Maximum CBD Yield = CBD + 0.877 \* CBDA

Marin Analytics, LLC

250 Bel Marin Keys Blvd, Suite D4 Novato, CA 94949

833-321-TEST / info@marinan