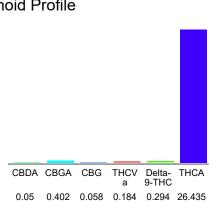

#### Cannabinoid Profile

### Cannabinoid Profile by HPLC

0.29%

Delta-9-THC

0.00%

**CBD** 

27,42%

**Total Cannabinoids** 

| Cannabinoid          | % wt  | mg/g   |
|----------------------|-------|--------|
| CBDA                 | 0.05  | 0.5    |
| CBGA                 | 0.402 | 4.02   |
| CBG                  | 0.058 | 0.58   |
| THCVa                | 0.184 | 1.84   |
| Delta-9-THC          | 0.294 | 2.94   |
| THCA                 | 26.44 | 264.35 |
| Total Cannabinoids   | 27.42 | 274.2  |
| Calculated Total THC | 23.48 | 234.77 |
| Calculated CBD Yield | 0.04  | 0.44   |