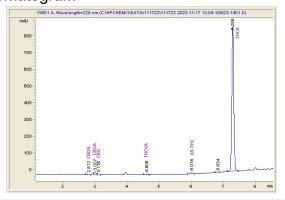

#### Chromatogram

### Cannabinoid Profile by HPLC

0.29%

Delta-9-THC

0.00%

**CBD** 

27,42%

**Total Cannabinoids** 

| Cannabinoid          | % wt  | mg/g   |
|----------------------|-------|--------|
| CBDA                 | 0.05  | 0.5    |
| CBGA                 | 0.402 | 4.02   |
| CBG                  | 0.058 | 0.58   |
| THCVa                | 0.184 | 1.84   |
| Delta-9-THC          | 0.294 | 2.94   |
| THCA                 | 26.44 | 264.35 |
| Total Cannabinoids   | 27.42 | 274.2  |
| Calculated Total THC | 23.48 | 234.77 |
| Calculated CBD Yield | 0.04  | 0.44   |