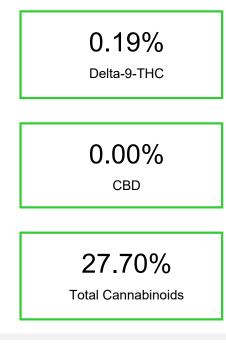

# Cannabinoid Profile

## Cannabinoid Profile by HPLC

| Cannabinoid                                       | % wt  | mg/g   |
|---------------------------------------------------|-------|--------|
| CBDA                                              | 0.044 | 0.44   |
| CBGA                                              | 0.082 | 0.82   |
| CBG                                               | 0.218 | 2.18   |
| THCVa                                             | 0.21  | 2.1    |
| Delta-9-THC                                       | 0.194 | 1.94   |
| THCA                                              | 26.95 | 269.48 |
| Total Cannabinoids                                | 27.70 | 277.0  |
| Calculated Total THC                              | 23.83 | 238.27 |
| Calculated CBD Yield                              | 0.04  | 0.39   |
| Calculated Total THC = Delta-9-THC + 0.877 * THCA |       |        |
| Calculated Maximum CBD Yield = CBD + 0.877 * CBDA |       |        |