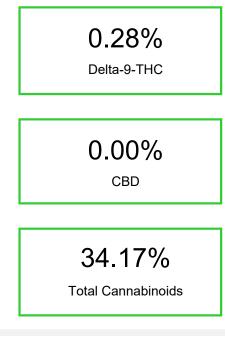

### Cannabinoid Profile by HPLC

Cannabinoid % wt mg/g CBDA 0.043 0.43 CBGA 0.274 2.74 CBG 0.05 0.5 THCVa 2.28 0.228 Delta-9-THC 0.279 2.79 THCA 33.3 333.01 34.17 341.7 **Total Cannabinoids** 307.14 **Calculated Total THC** 30.71 **Calculated CBD Yield** 0.04 0.38 Calculated Total THC = Delta-9-THC + 0.877 \* THCA Calculated Maximum CBD Yield = CBD + 0.877 \* CBDA

CBDA CBGA

0.043 0.274 0.05

CBG

THCV Delta-

а

9-THC

0.228 0.279 33.301

THCA