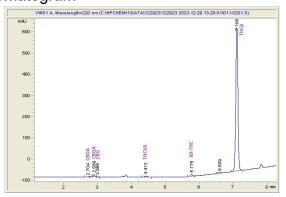

# 512 Hemp Processing LLC

### Sample 656-122923-182

#### Apricot Ganja 2.0

Sample Submitted: 12-29-2023; Report Date: 01-05-2024

# Apricot Ganja 2.0

Plant Material: Hemp Flower

#### Chromatogram



### Cannabinoid Profile by HPLC



Cannabinoid % wt mg/g CBDA 0.043 0.43 CBGA 0.274 2.74 CBG 0.05 0.5 THCVa 2.28 0.228 Delta-9-THC 0.279 2.79 THCA 33.3 333.01 34.17 341.7 **Total Cannabinoids** 307.14 **Calculated Total THC** 30.71 **Calculated CBD Yield** 0.04 0.38 Calculated Total THC = Delta-9-THC + 0.877 \* THCA Calculated Maximum CBD Yield = CBD + 0.877 \* CBDA

CBDA CBGA

0.043 0.274 0.05

CBG

THCV Delta-

а

9-THC

0.228 0.279 33.301

THCA

**Cannabinoid Profile** 

Marin Analytics, LLC 250 Bel Marin Keys Blvd, Suite D4 Novato, CA 94949

833-321-TEST / info@marinanalytics.com

Mike Clemmons Lab Manager

This sample has been tested by Marin Analytics, LLC using valid testing methodologies and a quality system. Values reported relate only to the sample tested. Marin Analytics, LLC