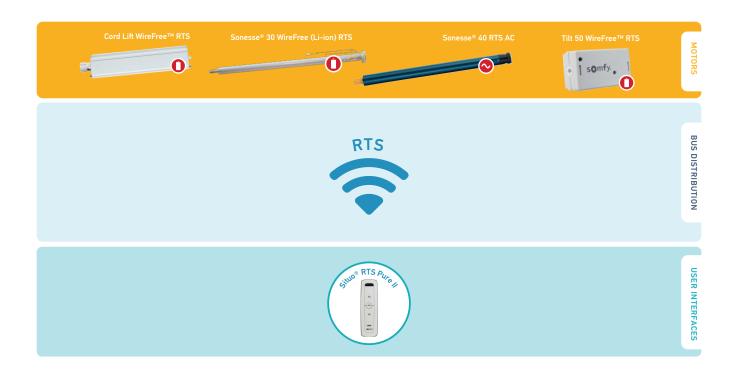

#### BEST WIRING PRACTICES

The diagram shown below is meant for illustrative purposes to show the connections from product to product. This device could be used in other configurations than shown below. For specification information on individual products, see related product information.