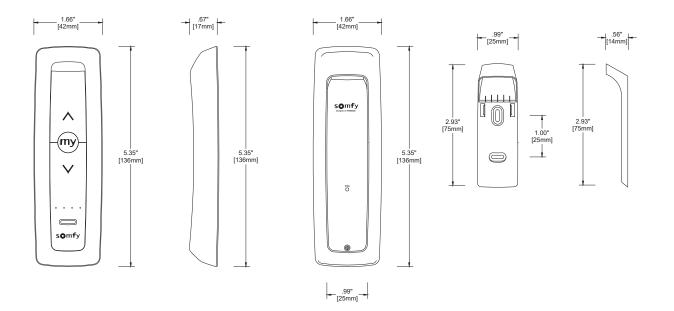

## TECHNICAL SPECIFICATIONS:

- Power: 3V #2430 Lithium battery
- Protection Rating: IP 30
- Material: ABS
- Dimensions:
  - L: 5.35 in. (136 mm)
  - W: 1.66 in. (42 mm)
  - H: .67 in. (17 mm)

- Maximum Range: Operates reliably at 20 feet (up to 65 feet under optimal conditions)
- Operating Temperature Range: 32° to 140°F
- Frequency: 433.42 Mhz +/- 100kHz
- Shipping Weight: 1 lb