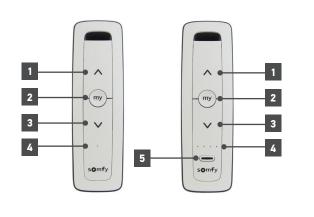

Also available in these attractive colors

IRON NATURAL

CONNECTIONS AND INDICATORS:

| ELEMENT                 | FUNCTION                                       |
|-------------------------|------------------------------------------------|
| UP Button               | UP directional button                          |
| "MY" Button             | "MY" favorite position or STOP button          |
| DOWN Button             | DOWN directional button                        |
| LED Indicators          | Illuminates to confirm RTS signal transmission |
| Channel Selector Button | Selects channel to operate                     |