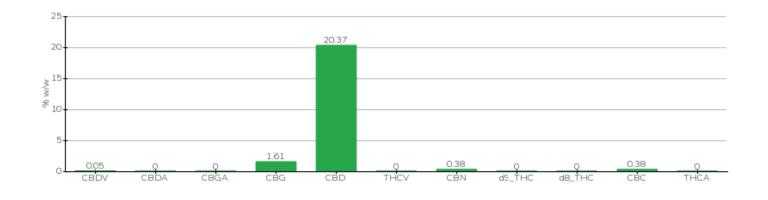

## Note

Pineto

| Analyte   | % w/w  | Method     |
|-----------|--------|------------|
| CBDV      | 0.05%  | HPLC-UV    |
| CBDA      | <0.01% | HPLC-UV    |
| CBGA      | <0.01% | HPLC-UV    |
| CBG       | 1.61%  | HPLC-UV    |
| CBD       | 20.37% | HPLC-UV    |
| THCV      | <0.01% | HPLC-UV    |
| CBN       | 0.38%  | HPLC-UV    |
| d9_THC    | <0.01% | HPLC-UV    |
| d8_THC    | <0.01% | HPLC-UV    |
| CBC       | 0.38%  | HPLC-UV    |
| THCA      | <0.01% | HPLC-UV    |
| TOTAL CBD | 20.37% | CALCULATED |
| TOTAL CBG | 1.61%  | CALCULATED |
| TOTAL THC | <0.01% | CALCULATED |