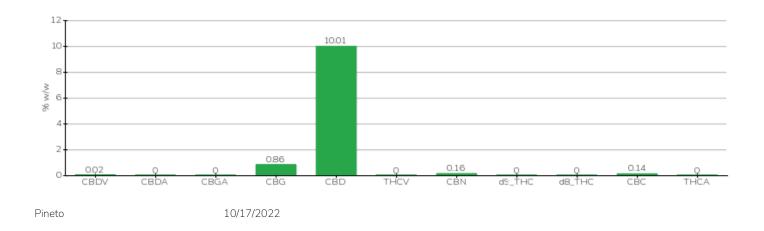

Note

| Analyte   | % w/w  | Method     |
|-----------|--------|------------|
| CBDV      | 0.02%  | HPLC-UV    |
| CBDA      | <0.01% | HPLC-UV    |
| CBGA      | <0.01% | HPLC-UV    |
| CBG       | 0.86%  | HPLC-UV    |
| CBD       | 10.01% | HPLC-UV    |
| THCV      | <0.01% | HPLC-UV    |
| CBN       | 0.16%  | HPLC-UV    |
| d9_THC    | <0.01% | HPLC-UV    |
| d8_THC    | <0.01% | HPLC-UV    |
| CBC       | 0.14%  | HPLC-UV    |
| THCA      | <0.01% | HPLC-UV    |
| TOTAL CBD | 10.01% | CALCULATED |
| TOTAL CBG | 0.86%  | CALCULATED |
| TOTAL THC | <0.01% | CALCULATED |