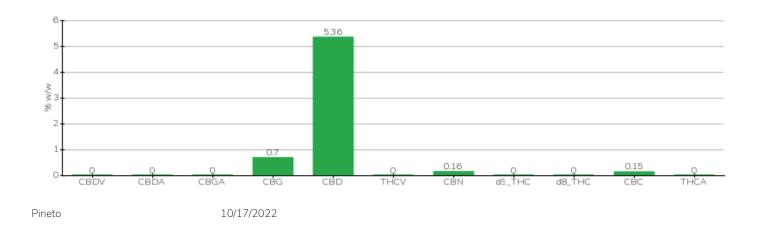

Note

| Analyte   | % w/w  | Method     |
|-----------|--------|------------|
| CBDV      | <0.01% | HPLC-UV    |
| CBDA      | <0.01% | HPLC-UV    |
| CBGA      | <0.01% | HPLC-UV    |
| CBG       | 0.70%  | HPLC-UV    |
| CBD       | 5.36%  | HPLC-UV    |
| THCV      | <0.01% | HPLC-UV    |
| CBN       | 0.16%  | HPLC-UV    |
| d9_THC    | <0.01% | HPLC-UV    |
| d8_THC    | <0.01% | HPLC-UV    |
| CBC       | 0.15%  | HPLC-UV    |
| THCA      | <0.01% | HPLC-UV    |
| TOTAL CBD | 5.36%  | CALCULATED |
| TOTAL CBG | 0.70%  | CALCULATED |
| TOTAL THC | <0.01% | CALCULATED |